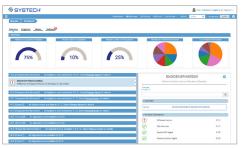

### Performance assurance

Real-time monitoring of line performance KPIs

- Receive line-level metrics from packaging—continuously and securely
- Consolidate trends of production line operations to drive informed decisions
- Identify root causes for needed line corrective actions sooner, minimizing downtime

#### Interactive dashboards

Gain insight into production and improve future state. No custom integration required. Packaging information is collected and available for immediate use.