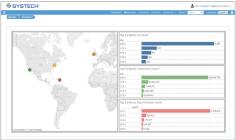

#### Real-time batch progress monitoring

Visibility into every site, every line in one place. Reduce the number of progress requests to the packaging floor operators.

Systech Insight shifts your operations from reactive to proactive with agile systems focused on automation. Analyze and coordinate your resources with real-time end-to-end data for a holistic view of production. It provides up-to-date configuration archives and change control alignment—accelerating your business to an improved state.