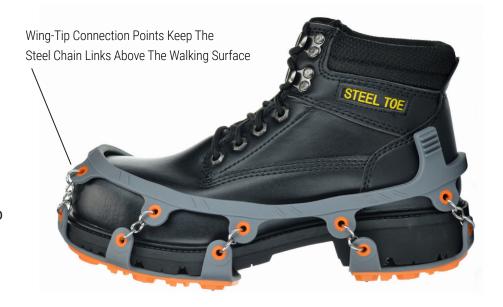

#### 2) SECURE SNUGLY TO FOOT:

Utilize dual pull tabs and follow all directions to ensure snug fit.