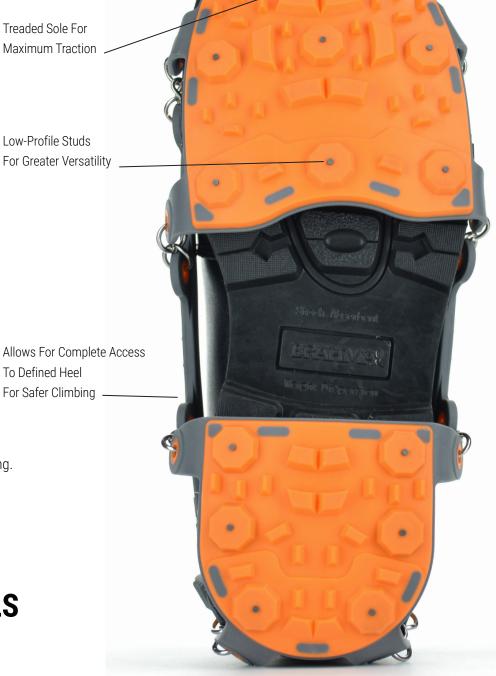

#### 4) CHECK FOR WEAR:

Examine the tungsten carbide pins frequently for excessive wear.

Replace your ICE BEAST™ Ice Cleats if studs are worn down or missing.