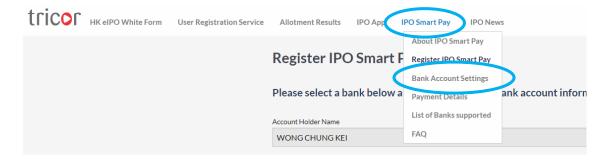

### 2. ACCOUNT REGISTRATION

- 1. Press "IPO Smart Pay" from the toolbar and press "Register IPO Smart Pay"
- 2. Select a bank and provide relevant bank account information and press "I Agree"

#### **STEP**

- 1. Press "IPO Smart Pay" from the toolbar and press "Bank Account Settings"
- 2. Press "Update Daily Transfer Limit" to change the daily transfer limit; Press "Deactivate" if you would like to cancel your account