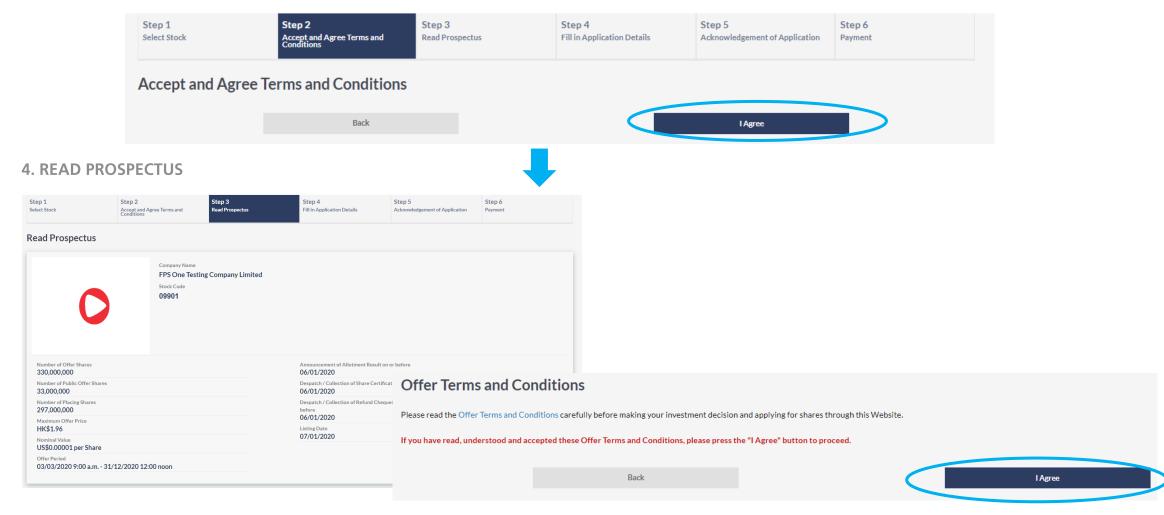

### 3. ACCEPT T&C

- 3. Read through Terms & Conditions and press "I Agree"
- 4. Read through Prospectus and press "I Agree"