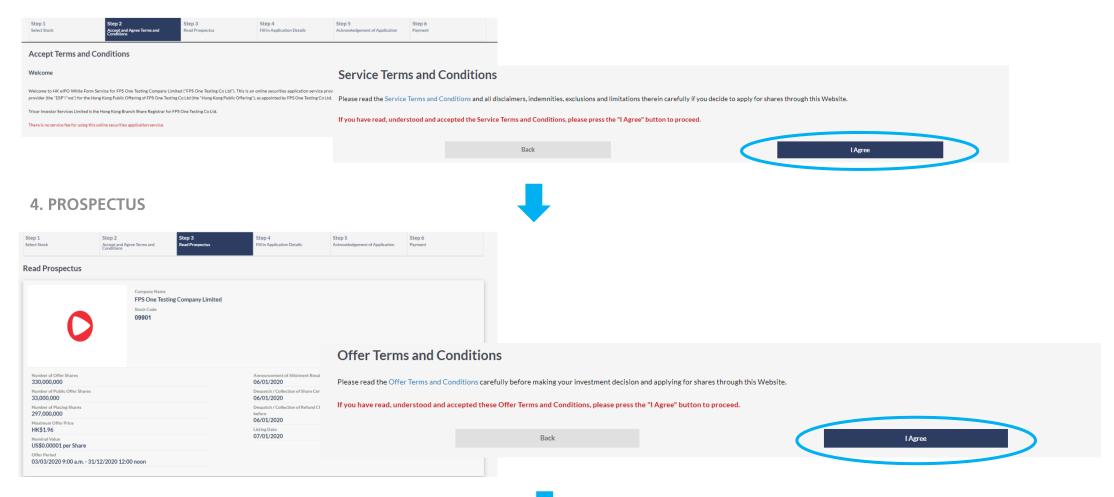

### 3. ACCEPT T&C

### +

- 3. Read through Terms and Conditions and press "I Agree"
- 4. Read through Prospectus and press "I Agree"