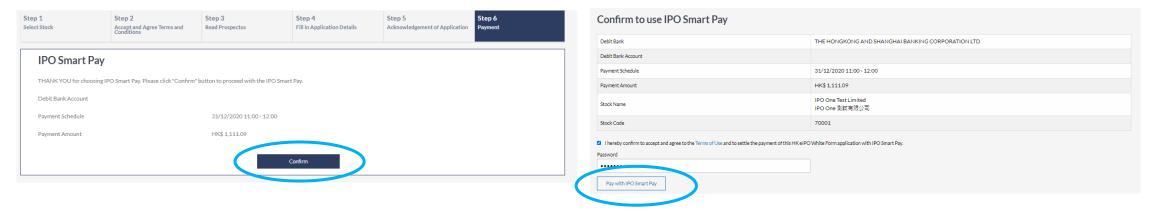

### 7. PAYMENT

### <u>STEPS</u>

### **IPO Smart Pay**

Registration completed. You may now settle the application monies for your HK eIPO White Form applications with IPO Smart Pay. For details, please refer to IPO Smart Pay FAQ.

Please ensure sufficient fund and adequate daily transfer limit are maintained with the relevant bank to settle each payment. Otherwise, the relevant direct debit may fail and bank charges may be incurred.