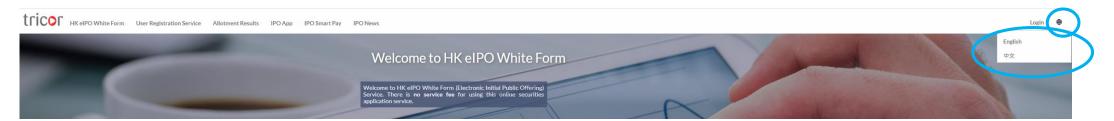

# 4.4 Switch Language

1. HOMEPAGE

### **STEP**

1. Press the language icon on the top right corner and select your preferred language (English / Chinese)

Please feel free to contact us if you have any problems accessing HK eIPO White Form