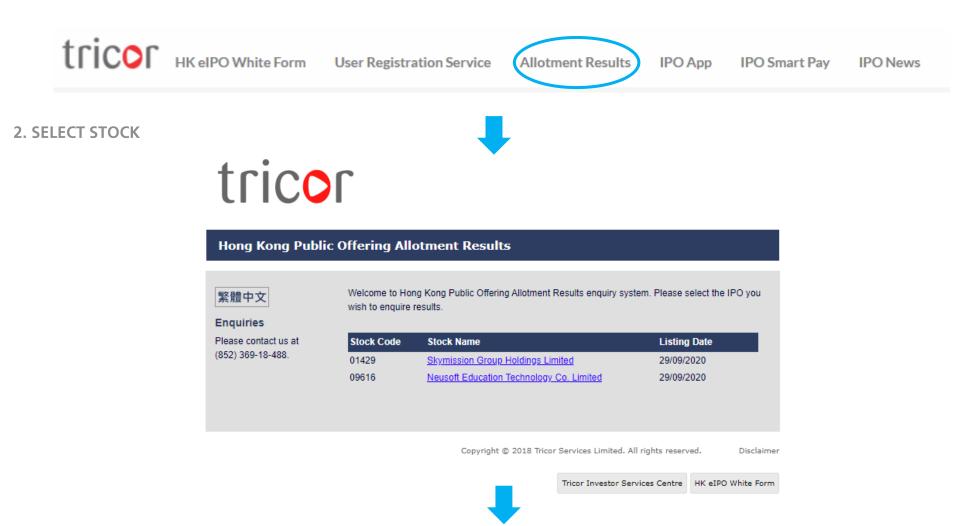

# 3 / Allotment Results

### 3.1 Allotment Results

1. HOMEPAGE

- 1. Press "Allotment Results" from the toolbar
- 2. Select the relevant stock name

#### 3. INPUT HKID/PASSPORT/HKBR