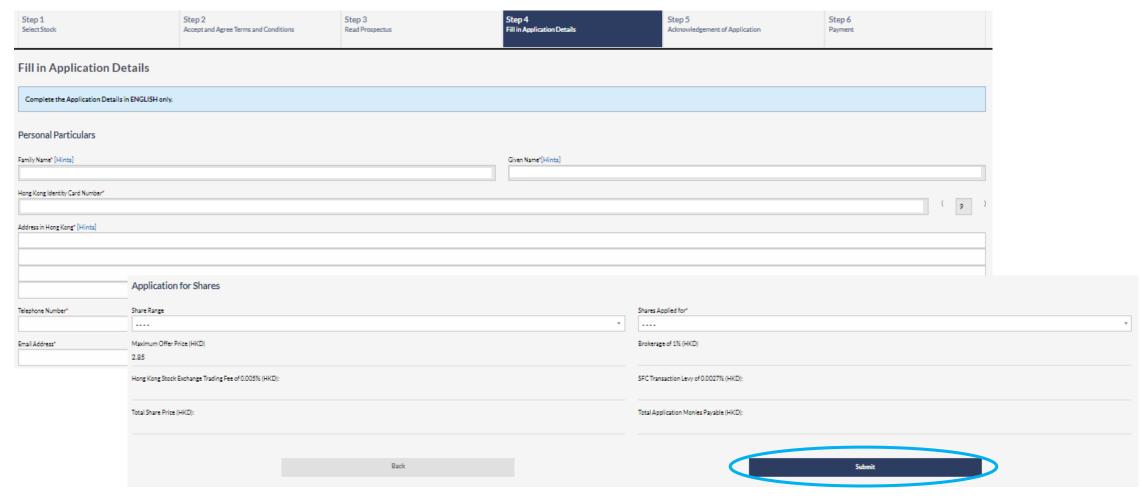

### 5. FILL IN APPLICATION DETAILS

### **STEPS**

5. Fill in application details in English only, select the number of shares you would like to apply and press "Submit"

### 6. ACKNOWLEDGEMENT

### **STEPS**

6. You will receive the Acknowledgement of Application and your Payment Reference Number will be given, press "Print Now" to print a copy of this page for your records

### 7. PAYMENT

### <u>STEPS</u>