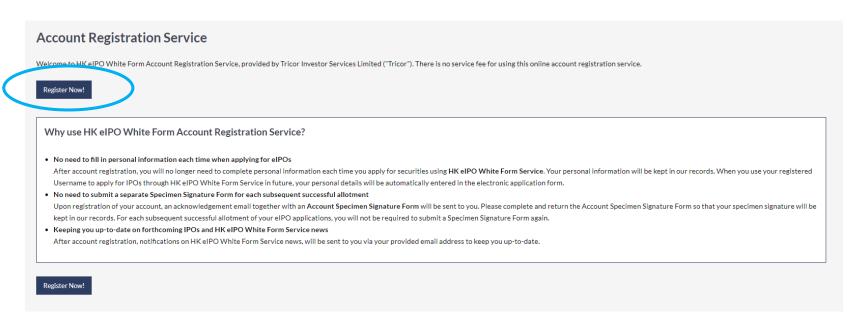

### 2. ACCOUNT REGISTRATION

- 1. Press "User Registration Service" from the toolbar
- 2. Press "Register Now"