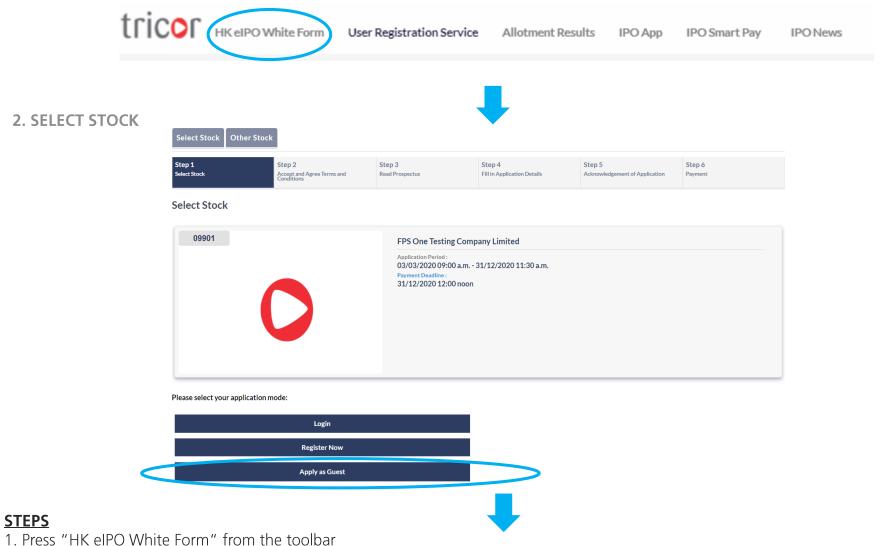

# 2 / Apply HK elPO White Form as a guest

### 2.1 HK elPO White Form

1. HOMEPAGE

- 2. Calast stade and areas #Assals as Count
- 2. Select stock and press "Apply as Guest"

### 3. ACCEPT T&C

### +

- 3. Read through Terms and Conditions and press "I Agree"
- 4. Read through Prospectus and press "I Agree"