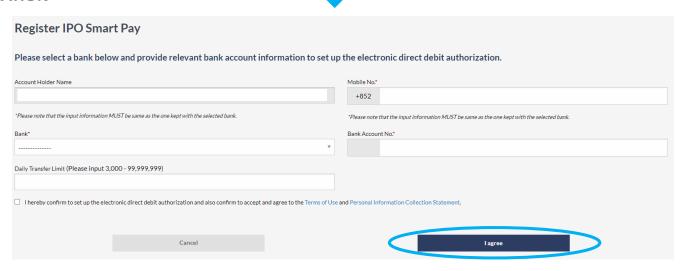

### 2. ACCOUNT REGISTRATION

- 1. Press "IPO Smart Pay" from the toolbar and press "Register IPO Smart Pay"
- 2. Select a bank and provide relevant bank account information and press "I Agree"