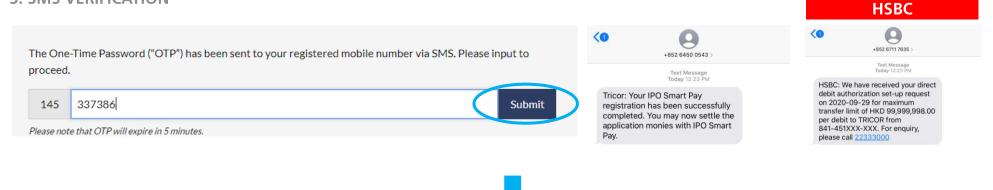

### **STEPS**

3. A One-Time Password SMS will be received if HSBC is the selected bank. Insert the One-Time Password from SMS and press "Submit" to complete registration