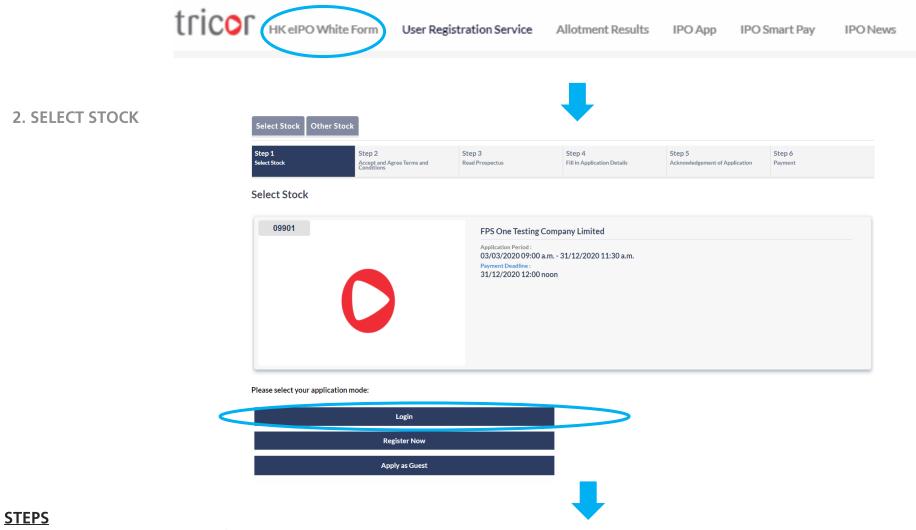

### 1.3 HK eIPO White Form Application

1. HOMEPAGE

- 1. Press "HK eIPO White Form" from the toolbar
- 2. Select stock and login