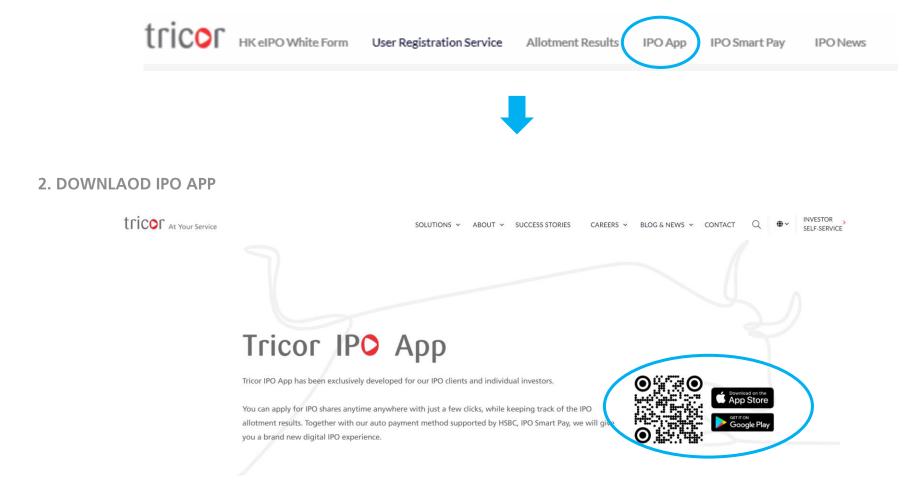

# 4.2 IPO App

### 1. HOMEPAGE

- 1. Press "IPO App" from the toolbar and you will be directed to the IPO App website
- 2. Press App Store for Apply devices and Google Play for Samsung devices