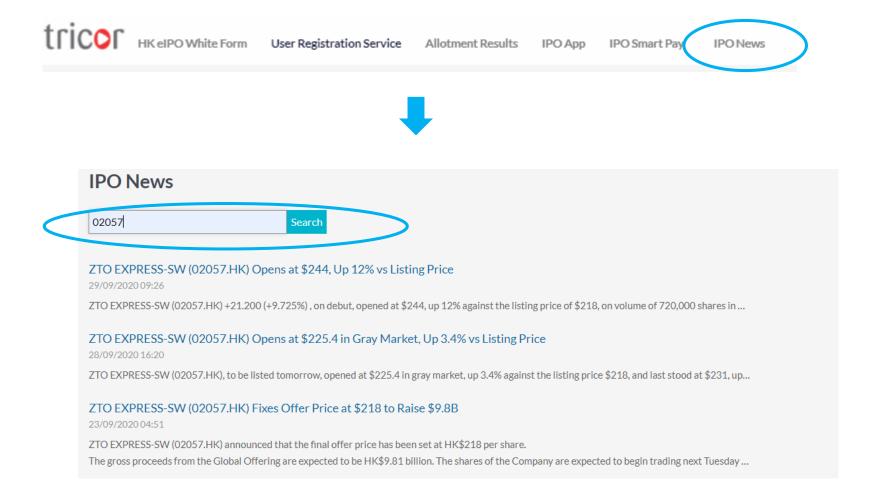

### 4.1 Monitor Latest IPO News

### 1. HOMEPAGE

- 1. Press "IPO News" from the toolbar
- 2. Search the relevant stock