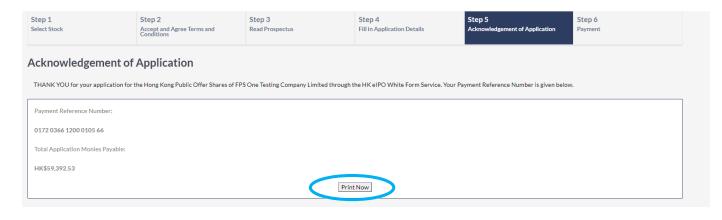

### 6. ACKNOWLEDGEMENT

### 7. PAYMENT

- 6. You will receive the Acknowledgement of Application and your Payment Reference Number will be given, press "Print Now" to print a copy of this page for your records
- 7. Payment can be made through 1 of the 6 payment options, application completed