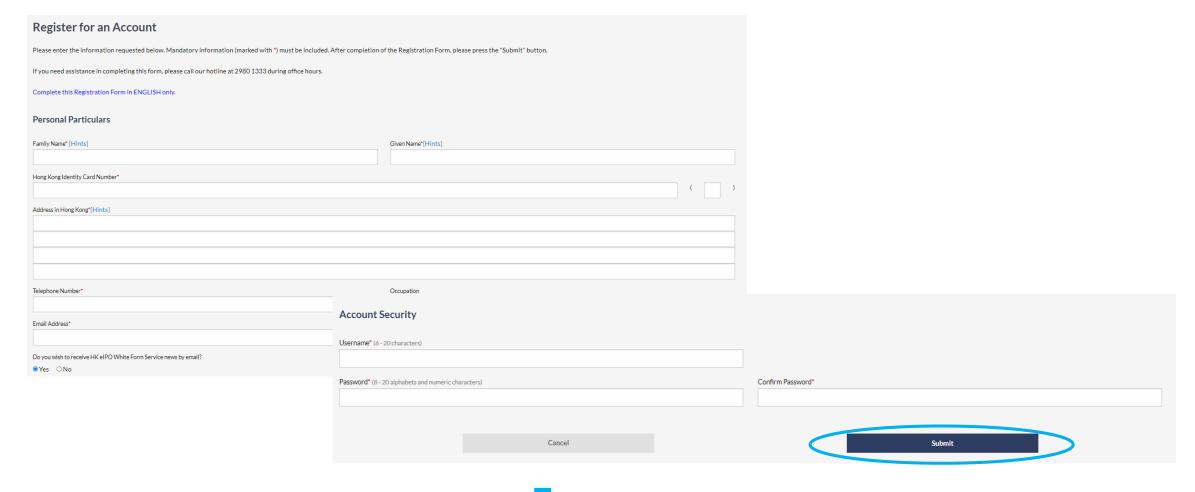

### 3. COMPLETE REGISTRATION DETAILS

### **STEPS**

3. Complete registration details in English only and press "Submit"