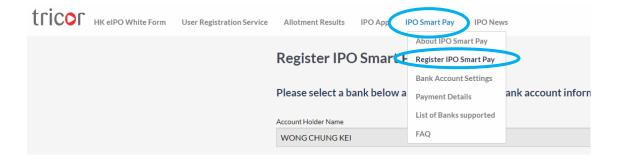

### 1. HOMEPAGE

### 2. ACCOUNT REGISTRATION

- 1. Press "IPO Smart Pay" from the toolbar and press "Register IPO Smart Pay"
- 2. Select a bank and provide relevant bank account information and press "I Agree"