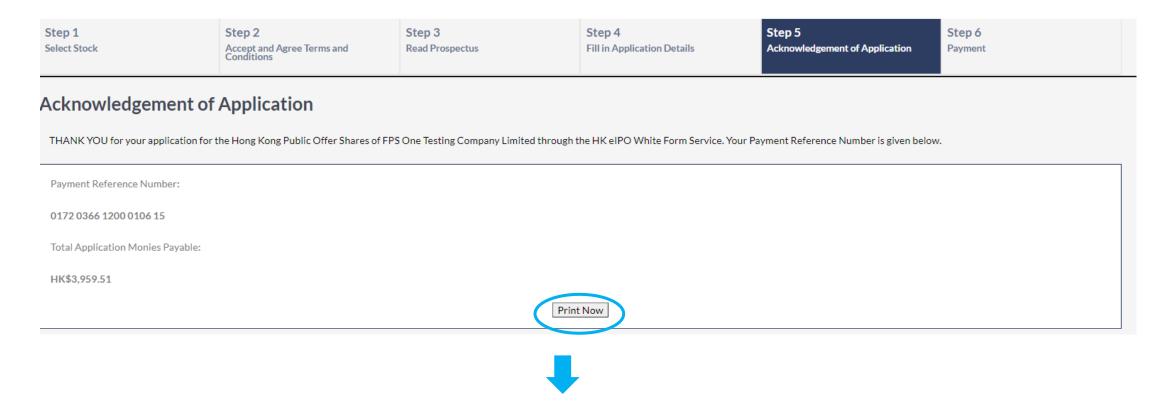

### 6. ACKNOWLEDGEMENT

### **STEPS**

6. You will receive the Acknowledgement of Application and your Payment Reference Number will be given, press "Print Now" to print a copy of this page for your records