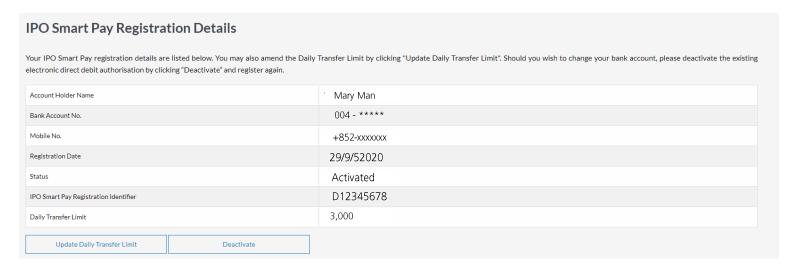

#### **STEP**

- 1. Press "IPO Smart Pay" from the toolbar and press "Bank Account Settings"
- 2. Press "Update Daily Transfer Limit" to change the daily transfer limit; Press "Deactivate" if you would like to cancel your account