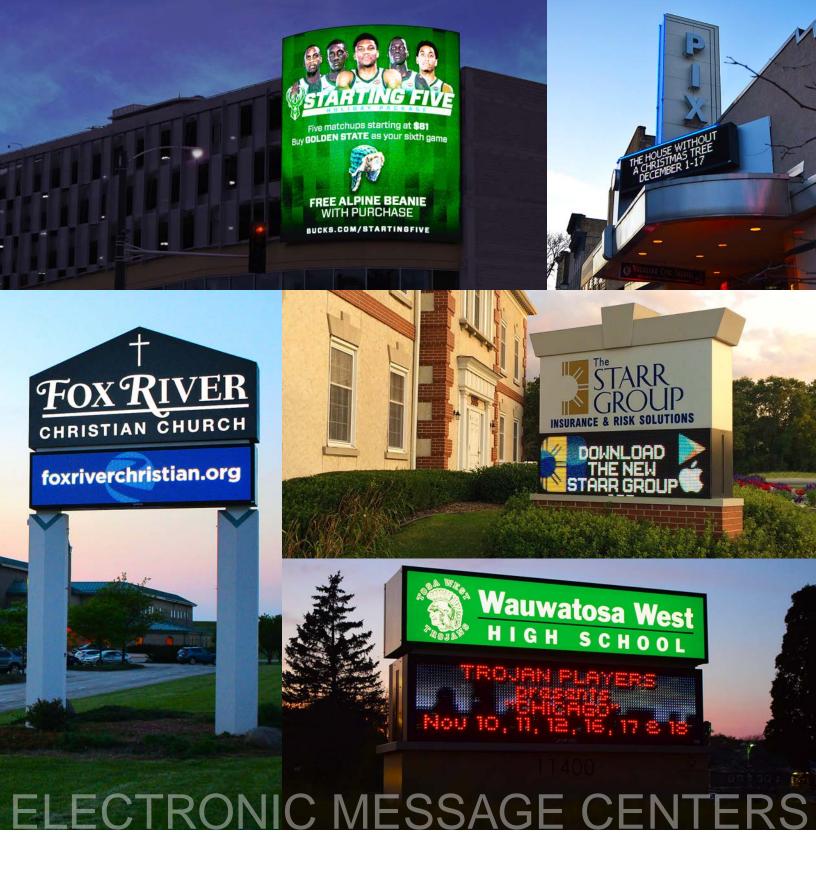

#### Electronic Message Centers More Than Just a Sign

The EMC is the most flexible advertising medium available today, which gives you the ability to advertise, promote and communicate your targeted messages to the local public. Used by schools, churches, restaurants, entertainment centers, automotive, shopping centers, hospitals, municipalities, and more, the EMC is a state-of-the-art addition to your signage that will drive traffic your way.

# **Options & Examples**

We offer a wide variety of EMC sizes, resolutions, and communication methods. With a long list of satisfied customers, we can direct you to hundreds of great looking signs with electronic message centers thru out Wisconsin, so there's likely a Lemberg sign and message center right in your neighborhood.