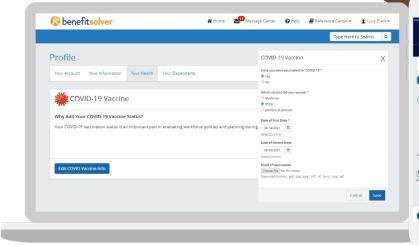

## **Capabilities**

- Employees can easily log their vaccine type, date of vaccination, booster shots, and even upload their COVID-19 vaccination card to their Benefitsolver profile in a simple, easy-to-use interface.
- Unvaccinated employees can log a medical or religious exemption and/or their weekly testing status.
- Employees have the ability to log the following vaccine brands: Pfizer, Moderna, Johnson & Johnson, and Astra Zeneca.
- Employers may leverage the vaccine status field to apply surcharges and credits tied an election. Surcharge/credits operate in a prospective manner and apply to next subsequent payroll after a change in vaccination status.