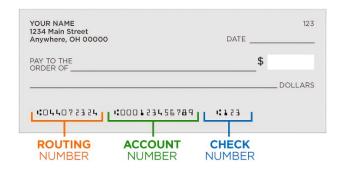

## Direct Deposit Authorization Form Use CAPITAL LETTERS only, completely fill in and please don't use red ink

| Company Number          | Social           | Social Security Number (No Dashes) |            |         |            |          |                      |          |           |           |          |      |  |
|-------------------------|------------------|------------------------------------|------------|---------|------------|----------|----------------------|----------|-----------|-----------|----------|------|--|
|                         |                  |                                    |            |         |            |          |                      |          |           |           |          |      |  |
| First Name              |                  |                                    |            |         |            |          |                      |          |           |           |          |      |  |
|                         |                  |                                    |            |         |            |          |                      |          |           |           |          |      |  |
| Last Name               |                  |                                    |            |         |            |          |                      |          |           |           |          |      |  |
|                         |                  |                                    |            |         |            |          |                      |          |           |           |          |      |  |
| MY BANK INFORMATI       | ON               |                                    |            |         | ] [        |          |                      |          | ] [       | ] [       |          |      |  |
|                         | ON               |                                    |            |         |            |          |                      |          |           |           |          |      |  |
| Bank Name               |                  |                                    |            |         |            |          |                      |          |           |           |          |      |  |
| Account Name            |                  |                                    |            |         |            |          |                      |          |           |           |          |      |  |
|                         |                  |                                    |            |         |            |          |                      |          |           |           |          |      |  |
| Account Type (Enter 'Y' | into box next    | to the type                        | of account | vou woi | ıld like ı | reimbu   | ırsemer              | nts to b | ne deno   | osited i  | nto)     |      |  |
|                         | SAVINGS:         |                                    |            |         |            |          |                      |          |           |           |          |      |  |
|                         |                  |                                    | •          |         |            |          |                      |          |           |           |          |      |  |
| Start Date (MM/DD/YY t  | to start using a | account)                           | Sto        | p Date  | (MM/I      | DD/YY    | to stop              | using /  | accoun    | it- not i | equire   | d)   |  |
| Routing Number          |                  |                                    |            |         |            |          |                      | J        |           |           |          |      |  |
|                         |                  |                                    |            |         |            |          |                      |          |           |           |          |      |  |
| Account Number          |                  |                                    |            |         |            |          |                      |          |           |           |          |      |  |
|                         |                  |                                    |            |         |            |          |                      |          |           |           |          |      |  |
| Signature               |                  |                                    |            | Lai     | uthorize   | MvCh     | oice Ac              | counts   | to init   | iato cre  | dit ent  | rios |  |
| -                       |                  |                                    |            | an      | d, if nec  | essary   | , to initi           | ate an   | y debit   | entrie    | s and    |      |  |
| Signature Date (MM/DI   | D/YY)            |                                    |            | ba      | nk accou   | unt. I u | ındersta             | nd tha   | at this a | authori   | zation v | will |  |
| , ,                     | , i              |                                    |            |         | nain in e  |          | until My<br>ion fron |          |           |           |          |      |  |