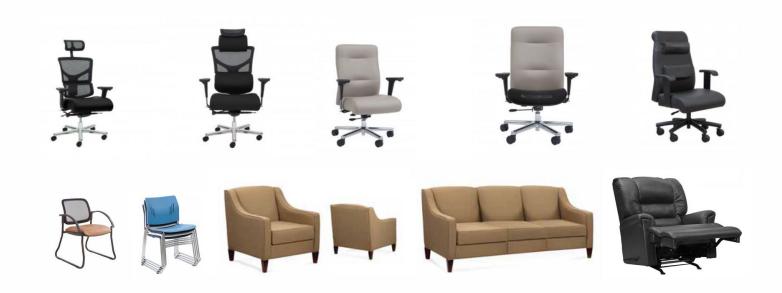

## **Custom Seating Made to Order**

When an ordinary office chair just won't cut it, contact Miller at Work. Dispatch chairs from Miller at Work are ergonomically designed to offer full support 24 hours a day. During a long shift, a comfortable, durable, healthy chair that holds up even under abusive conditions can make a significant difference in employee productivity.

Dispatch seating can be custom designed to accommodate individual seating and comfort preferences. The size, the mechanism, the base, the seatback, the arms, the style, the color—every aspect of each ergonomic task chair can be made to order. Large and tall accommodations are another specialty of Miller at Work. Every individual, no matter their size or job

requirements, can have the right size and level of support to do their job with less fatigue and muscle or joint pain. The attention put into every detail, including neck cushions, lumbar support, and memory foam in every chair, is what sets Miller at Work chairs apart from every other dispatch chair on the market.

#### **Custom Elements**

Every feature and part comes in a variety of options to create the right chair for every employee, no matter their size.

Customization can even include your organization's logo.

High Back Multi-Function

Up to 600 Pound Capacity

Low, Medium or High Back

Handcrafted Quality 24/7 Seating