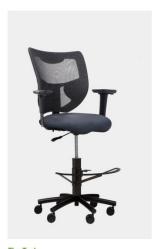

## **Custom Seating Made to Order**

When an ordinary office chair just won't cut it, contact Miller at Work. Dispatch chairs from Miller at Work are ergonomically designed to offer full support 24 hours a day. During a long shift, a comfortable, durable, healthy chair that holds up even under abusive conditions can make a significant difference in employee productivity.

Dispatch seating can be custom designed to accommodate individual seating and comfort preferences. The size, the mechanism, the base, the seatback, the arms, the style, the color—every aspect of each ergonomic task chair can be made to order. Large and tall accommodations are another specialty of Miller at Work. Every individual, no matter their size or job

requirements, can have the right size and level of support to do their job with less fatigue and muscle or joint pain. The attention put into every detail, including neck cushions, lumbar support, and memory foam in every chair, is what sets Miller at Work chairs apart from every other dispatch chair on the market.