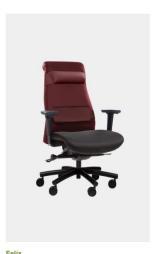

## **Custom Seating Made to Order**

When an ordinary office chair just won't cut it, contact Miller at Work. Dispatch chairs from Miller at Work are ergonomically designed to offer full support 24 hours a day. During a long shift, a comfortable, durable, healthy chair that holds up even under abusive conditions can make a significant difference in employee productivity.

Dispatch seating can be custom designed to accommodate individual seating and comfort preferences. The size, the mechanism, the base, the seatback, the arms, the style, the color—every aspect of each ergonomic task chair can be made to order. Large and tall accommodations are another specialty of Miller at Work. Every individual, no matter their size or job

requirements, can have the right size and level of support to do their job with less fatigue and muscle or joint pain. The attention put into every detail, including neck cushions, lumbar support, and memory foam in every chair, is what sets Miller at Work chairs apart from every other dispatch chair on the market.