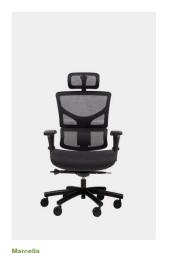

## **Custom Seating Made to Order**

When an ordinary office chair just won't cut it, contact Miller at Work. Dispatch chairs from Miller at Work are ergonomically designed to offer full support 24 hours a day. During a long shift, a comfortable, durable, healthy chair that holds up even under abusive conditions can make a significant difference in employee productivity.

Dispatch seating can be custom designed to accommodate individual seating and comfort preferences. The size, the mechanism, the base, the seatback, the arms, the style, the color—every aspect of each ergonomic task chair can be made to order. Large and tall accommodations are another specialty of Miller at Work. Every individual, no matter their size or job

requirements, can have the right size and level of support to do their job with less fatigue and muscle or joint pain. The attention put into every detail, including neck cushions, lumbar support, and memory foam in every chair, is what sets Miller at Work chairs apart from every other dispatch chair on the market.

High Back Multi-Function

Up to 600 Pound Capacity

Low, Medium or High Back

Handcrafted Quality 24/7 Seating