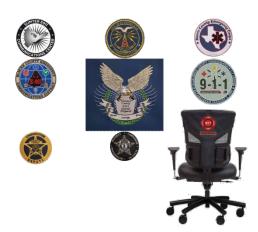

#### **Custom Elements**

Every feature and part comes in a variety of options to create the right chair for every employee, no matter their size.

Customization can even include your organization's logo.