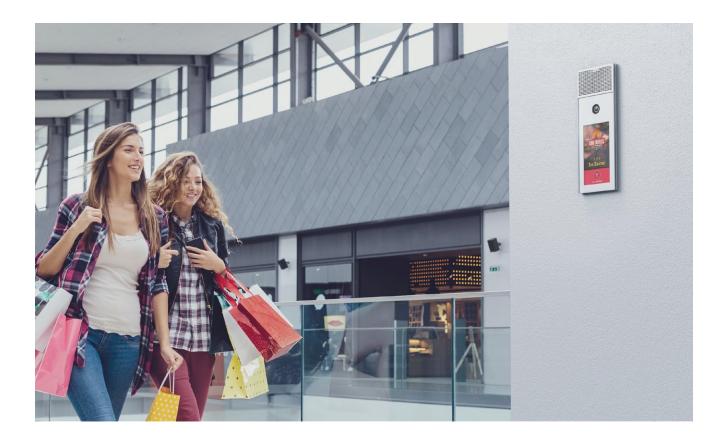

### CONCERTO OUTDOOR VIRTUOSO IN SECURITY AND COMMUNICATION

od10 and od5, Commend's Outdoor Intercom Stations, offer adaptive solutions for outdoor areas and all kind of public areas inside a building, where detection of sabotage attempts and resistance against vandalism is key. The touch screen equipped Intercom Stations by Commend are suitable for any type of application requiring intuitive, yet precise user interaction. Options range from standard menus for features such as subscriber lists to creating custom menus or integrating interactive onscreen elements. With their dedicated emergency-mode feature-set, the stations transform from everyday use into emergency stations for managing crises events at doors, in reception areas or hallways.

Thanks to their timeless design they are serving as digital guardians, digital helpers and daily companions for modern office buildings, schools or public buildings, but also come prepared for active duty in stylish shopping centres or airports.