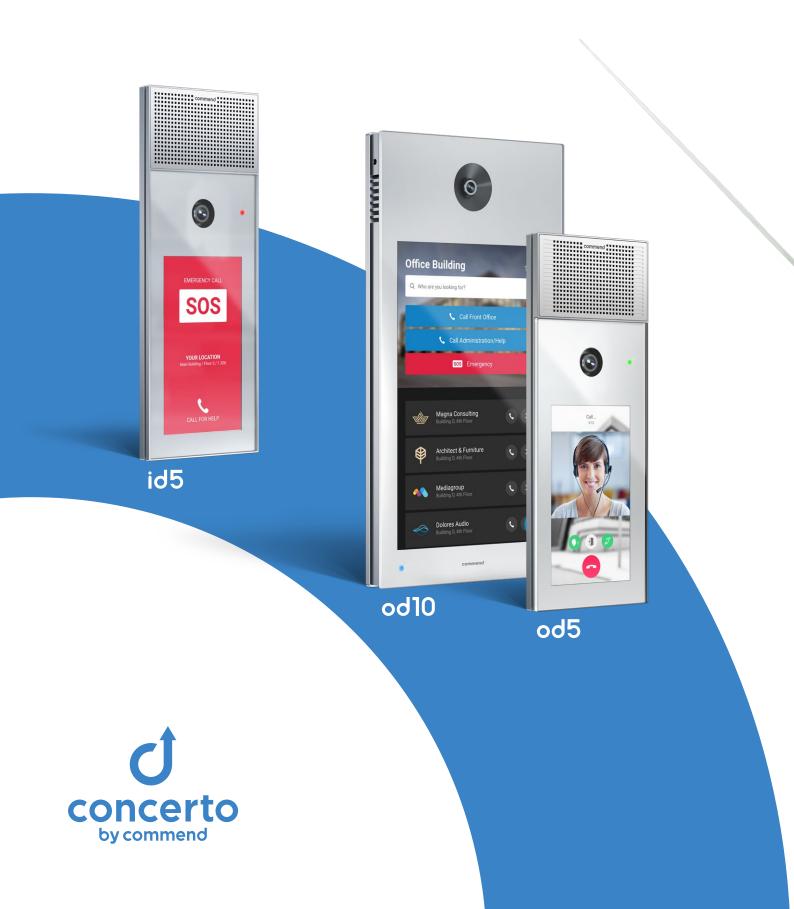

## od10|od5

### CONCERTO OUTDOOR VIRTUOSO IN SECURITY AND COMMUNICATION

od10 and od5, Commend's Outdoor Intercom Stations, offer adaptive solutions for outdoor areas and all kind of public areas inside a building, where detection of sabotage attempts and resistance against vandalism is key. The touch screen equipped Intercom Stations by Commend are suitable for any type of application requiring intuitive, yet precise user interaction. Options range from standard menus for features such as subscriber lists to creating custom menus or integrating interactive onscreen elements. With their dedicated emergency-mode feature-set, the stations transform from everyday use into emergency stations for managing crises events at doors, in reception areas or hallways.

## id5

### CONCERTO INDOOR SECURITY AND DESIGN IN UNISON

Thanks to their timeless look, the id5 Indoor Intercom Stations are ideally suited for use inside the building, whether mounted on a wall or placed on a desktop. The loudspeakers deliver crystal clear sound, while the generously dimensioned touch screen provides a sharp definition image. Concerto id5 stations come in versions with and without built-in camera and can easily be configured via web Interfaces. Optional accessories such as an induction loop or handset can be added quickly and conveniently. Typical applications include point-of-access communication and room management for office buildings, stylish wallmounted Intercom stations for hotel rooms or interactive lift call stations.