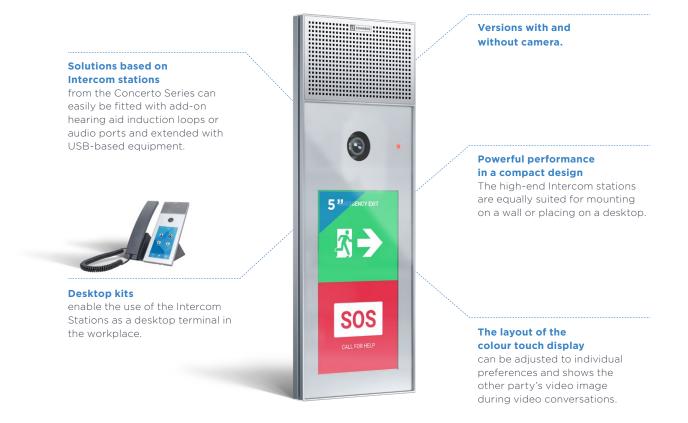

### HARMONIOUS

Concerto Intercom stations enable powerful communication for enhanced building security in a timeless design. The high-quality Intercom stations are made from refined materials such as glass, highgrade steel and aluminium.

### A robust, daylight readable touch display

provides a crisp, easily visible image from any angle. Users are offered scrollable subscriber lists for making calls, in addition to further information, navigational details to guide them through the building, and even commercial content.

#### Easy to extend

with audio interfaces and add-on USB ports (e.g., for door opener contacts, electromechanical locks or I/O modules).

### CONCERTO INDOOR SECURITY AND DESIGN IN UNISON

Thanks to their timeless look, the id5 Indoor Intercom Stations are ideally suited for use inside the building, whether mounted on a wall or placed on a desktop. The loudspeakers deliver crystal clear sound, while the generously dimensioned touch screen provides a sharp definition image. Concerto id5 stations come in versions with and without built-in camera and can easily be configured via web Interfaces. Optional accessories such as an induction loop or handset can be added quickly and conveniently. Typical applications include point-of-access communication and room management for office buildings, stylish wallmounted Intercom stations for hotel rooms or interactive lift call stations.

### **DESIGN AND QUALITY**

Made from carefully chosen high-quality materials, the Intercom stations are equally suited for mounting on a wall or placing on a desktop.