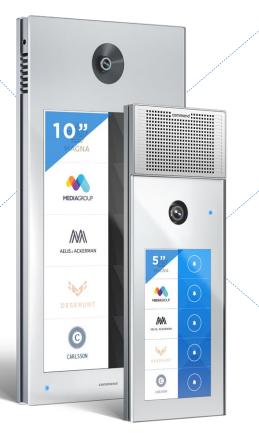

## od10|od5

### A robust, daylight readable touch display

provides a crisp, easily visible image from any angle. Users are offered scrollable subscriber lists for making calls, in addition to further information, navigational details to guide them through the building, and even commercial content.

### CONCERTO OUTDOOR VIRTUOSO IN SECURITY AND COMMUNICATION

od10 and od5, Commend's Outdoor Intercom Stations, offer adaptive solutions for outdoor areas and all kind of public areas inside a building, where detection of sabotage attempts and resistance against vandalism is key. The touch screen equipped Intercom Stations by Commend are suitable for any type of application requiring intuitive, yet precise user interaction. Options range from standard menus for features such as subscriber lists to creating custom menus or integrating interactive onscreen elements. With their dedicated emergency-mode feature-set, the stations transform from everyday use into emergency stations for managing crises events at doors, in reception areas or hallways.