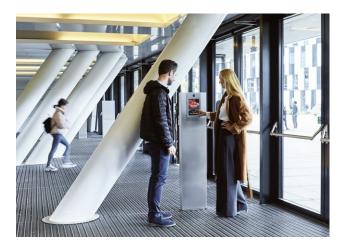

### CONCERTO OUTDOOR VIRTUOSO IN SECURITY AND COMMUNICATION

od10 and od5, Commend's Outdoor Intercom Stations, offer adaptive solutions for outdoor areas and all kind of public areas inside a building, where detection of sabotage attempts and resistance against vandalism is key. The touch screen equipped Intercom Stations by Commend are suitable for any type of application requiring intuitive, yet precise user interaction. Options range from standard menus for features such as subscriber lists to creating custom menus or integrating interactive onscreen elements. With their dedicated emergency-mode feature-set, the stations transform from everyday use into emergency stations for managing crises events at doors, in reception areas or hallways.

### CONCERTO INDOOR SECURITY AND DESIGN IN UNISON

Thanks to their timeless look, the id5 Indoor Intercom Stations are ideally suited for use inside the building, whether mounted on a wall or placed on a desktop. The loudspeakers deliver crystal clear sound, while the generously dimensioned touch screen provides a sharp definition image. Concerto id5 stations come in versions with and without built-in camera and can easily be configured via web Interfaces. Optional accessories such as an induction loop or handset can be added quickly and conveniently. Typical applications include point-of-access communication and room management for office buildings, stylish wallmounted Intercom stations for hotel rooms or interactive lift call stations.