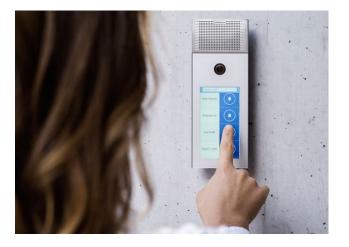

### A robust, daylight readable touch display

provides a crisp, easily visible image from any angle. Users are offered scrollable subscriber lists for making calls, in addition to further information, navigational details to guide them through the building, and even commercial content.

### CONCERTO OUTDOOR VIRTUOSO IN SECURITY AND COMMUNICATION

od10 and od5, Commend's Outdoor Intercom Stations, offer adaptive solutions for outdoor areas and all kind of public areas inside a building, where detection of sabotage attempts and resistance against vandalism is key. The touch screen equipped Intercom Stations by Commend are suitable for any type of application requiring intuitive, yet precise user interaction. Options range from standard menus for features such as subscriber lists to creating custom menus or integrating interactive onscreen elements. With their dedicated emergency-mode feature-set, the stations transform from everyday use into emergency stations for managing crises events at doors, in reception areas or hallways.