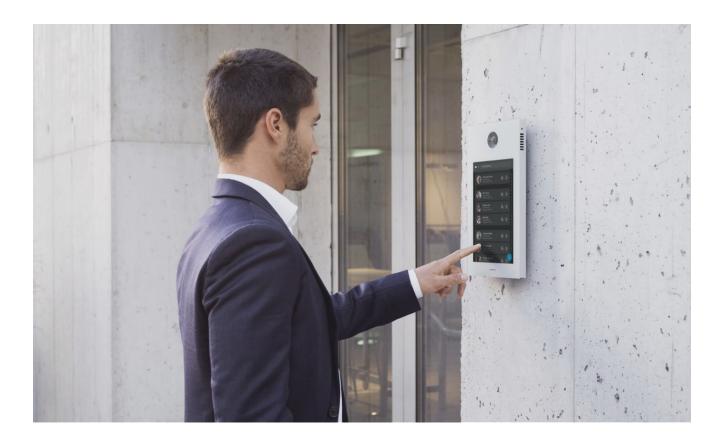

### CONCERTO OUTDOOR VIRTUOSO IN SECURITY AND COMMUNICATION

od10 and od5, Commend's Outdoor Intercom Stations, offer adaptive solutions for outdoor areas and all kind of public areas inside a building, where detection of sabotage attempts and resistance against vandalism is key. The touch screen equipped Intercom Stations by Commend are suitable for any type of application requiring intuitive, yet precise user interaction. Options range from standard menus for features such as subscriber lists to creating custom menus or integrating interactive onscreen elements. With their dedicated emergency-mode feature-set, the stations transform from everyday use into emergency stations for managing crises events at doors, in reception areas or hallways.

### A QUESTION OF CONFIGURATION

The stations are quick and easy to configure individually over webbased interfaces.