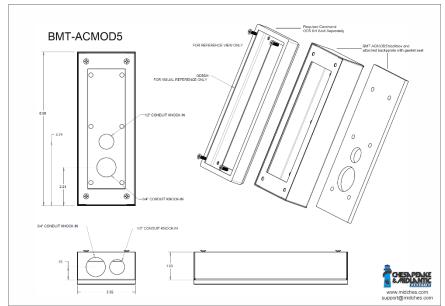

The BMT-ACMOD5 conduit backbox for Commend OD5 and ID5 intercom stations in conjunction with the OD5 SH. It has ½" and ¾" conduit knockouts at the bottom and in the back and attaches directly to the required Commend OD5 SH surface mount box.

Gasket seal is included and attached to backbox to prevent vibration between surface and backbox.

20-gauge steel

Powder coat gray to match Commend surface mount box OD5 SH

Commend OD5 SH surface mount box required - sold separately by Commend

Weight: 0.9 lbs

Part Number: BMT-ACMOD5