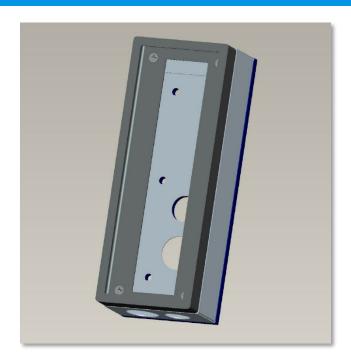

The BMT-ACMOD5 conduit backbox for Commend OD5 and ID5 intercom stations in conjunction with the OD5 SH. It has ½" and ¾" conduit knockouts at the bottom and in the back and attaches directly to the required Commend OD5 SH surface mount box.

Gasket seal is included and attached to backbox to prevent vibration between surface and backbox.

20-gauge steel

Powder coat gray to match Commend surface mount box OD5 SH

Commend OD5 SH surface mount box required - sold separately by Commend

Weight: 0.9 lbs

Part Number: BMT-ACMOD5