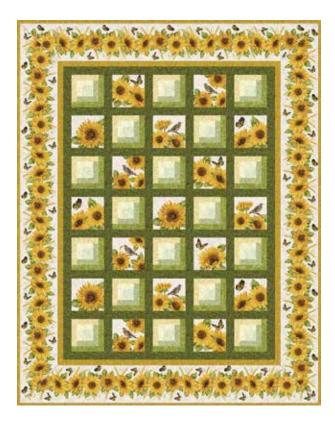

#### AQP287

## Sunflower Garden

| AQP287   | Sunflower Garden, Lap/Twin               |           |         |         | 72"x 88" |
|----------|------------------------------------------|-----------|---------|---------|----------|
| SKU      | Description                              | 1 KIT     | 12 KITS | 24 KITS | 36 KITS  |
| 10211-55 | Accent on Sunflowers Panel - Blue/Multi  | 1 panel   | 8 yds   | 16 yds  | 24 yds   |
|          |                                          |           | 1 bolt  | 2 bolts | 2 bolts  |
| 10217-44 | Butterfly Fields - Forest                | 2 yds     | 24 yds  | 48 yds  | 72 yds   |
|          | INCLUDES BINDING                         |           | 2 bolts | 4 bolts | 5 bolts  |
| 10216-32 | Livingston - Med Yellow                  | 1/2 yd    | 6 yds   | 12 yds  | 18 yds   |
|          |                                          |           | 1 bolt  | 1 bolt  | 2 bolts  |
| 10216-52 | Livingston - Med Blue                    | 5/8 yd    | 8 yds   | 15 yds  | 23 yds   |
|          |                                          |           | 1 bolt  | 1 bolt  | 2 bolts  |
| 10215-70 | Accent Scroll - Linen                    | 1-1/2 yds | 18 yds  | 36 yds  | 54 yds   |
|          |                                          |           | 2 bolts | 3 bolts | 4 bolts  |
| 10212-55 | Accent on Sunflowers Stripe - Blue/Multi | 2-5/8 yds | 32 yds  | 63 yds  | 95 yds   |
|          |                                          |           | 3 bolts | 5 bolts | 7 bolts  |
|          | Backing                                  | 5-1/2 yds | 66 yds  | 132 yds | 198 yds  |
|          |                                          |           | 5 bolts | 9 bolts | 14 bolts |