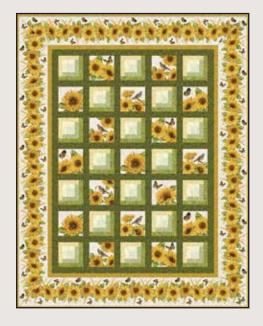

#### free pattern NAPPY SUNFLOWERS BY JACKIE ROBINSON (55" X 70")

So dramatic! Of all the flowers in the universe, the sunflower definitely makes one big statement. It's not just it's size (enormous), but also its brilliant color. Jackie's rendition captures all of this in a beautiful panel that can be used "as-is," or cut apart to make multiple projects. The panel is accompanied by an allover sunflower print (gorgeous!), a sunflower stripe and an entire collection of coordinating textures that range in color from ecru to deep indigo. You'll find yourself reaching for these textures over and over again—they are irresistibly useful and add a lovely touch to any project.

# **Snappy Sunflowers**

| Snappy Sunflowers, Lap |                                          |           |         | 55" x 70" |         |
|------------------------|------------------------------------------|-----------|---------|-----------|---------|
| SKU                    | Description                              | 1 KIT     | 12 KITS | 24 KITS   | 36 KITS |
| 10211-55               | Accent on Sunflowers Panel - Blue/Multi  | 3 panels  | 24 yds  | 48 yds    | 72 yds  |
|                        |                                          | 2yds      | 2 bolts | 4 bolts   | 5 bolts |
| 10215-04               | Accent Scroll - Celery                   | 1/4 yd    | 3 yds   | 6 yds     | 9 yds   |
|                        |                                          |           | 1 bolt  | 1 bolt    | 1 bolt  |
| 10215-03               | Accent Scroll - Butter                   | 1/4 yd    | 3 yds   | 6 yds     | 9 yds   |
|                        |                                          |           | 1 bolt  | 1 bolt    | 1 bolt  |
| 1225-43                | Napa Swirl - Lt Green                    | 1/4 yd    | 3 yds   | 6 yds     | 9 yds   |
|                        |                                          |           | 1 bolt  | 1 bolt    | 1 bolt  |
| 1225-33                | Napa Swirl - Lt Yellow                   | 1/4 yd    | 3 yds   | 6 yds     | 9 yds   |
|                        |                                          |           | 1 bolt  | 1 bolt    | 1 bolt  |
| 10216-42               | Livingston - Med Green                   | 3/8 yd    | 5 yds   | 9 yds     | 14 yds  |
|                        |                                          |           | 1 bolt  | 1 bolt    | 1 bolt  |
| 10217-44               | Butterfly Fields - Forest                | 1 yd      | 12 yds  | 24 yds    | 36 yds  |
|                        |                                          |           | 1 bolt  | 2 bolts   | 3 bolts |
| 10217-34               | Butterfly Fields - Gold                  | 7/8 yd    | 11 yds  | 21 yds    | 32 yds  |
|                        | INCLUDES BINDING                         |           | 1 bolt  | 2 bolts   | 3 bolts |
| 10212-55               | Accent on Sunflowers Stripe - Blue/Multi | 2-1/8 yds | 26 yds  | 51 yds    | 77 yds  |
|                        |                                          |           | 2 bolts | 4 bolts   | 6 bolts |
|                        | Backing                                  | 3-5/8 yds | 44 yds  | 87 yds    | 131 yds |
|                        |                                          |           | 3 bolts | 6 bolts   | 9 bolts |