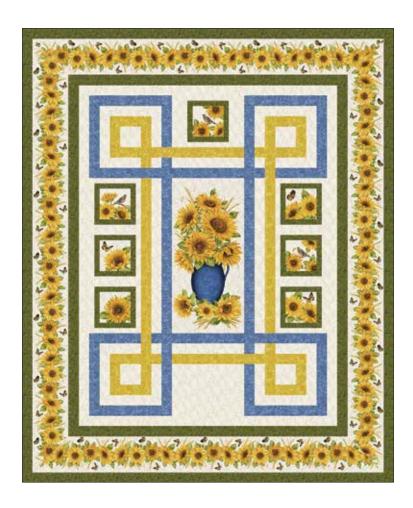

#### AQP287

## Sunflower Garden

| AQP287   | Sunflower Garden, Lap/Twin               |           |         |         | 72"x 88" |
|----------|------------------------------------------|-----------|---------|---------|----------|
| SKU      | Description                              | 1 KIT     | 12 KITS | 24 KITS | 36 KITS  |
| 10211-55 | Accent on Sunflowers Panel - Blue/Multi  | 1 panel   | 8 yds   | 16 yds  | 24 yds   |
|          |                                          |           | 1 bolt  | 2 bolts | 2 bolts  |
| 10217-44 | Butterfly Fields - Forest                | 2 yds     | 24 yds  | 48 yds  | 72 yds   |
|          | INCLUDES BINDING                         |           | 2 bolts | 4 bolts | 5 bolts  |
| 10216-32 | Livingston - Med Yellow                  | 1/2 yd    | 6 yds   | 12 yds  | 18 yds   |
|          |                                          |           | 1 bolt  | 1 bolt  | 2 bolts  |
| 10216-52 | Livingston - Med Blue                    | 5/8 yd    | 8 yds   | 15 yds  | 23 yds   |
|          |                                          |           | 1 bolt  | 1 bolt  | 2 bolts  |
| 10215-70 | Accent Scroll - Linen                    | 1-1/2 yds | 18 yds  | 36 yds  | 54 yds   |
|          |                                          |           | 2 bolts | 3 bolts | 4 bolts  |
| 10212-55 | Accent on Sunflowers Stripe - Blue/Multi | 2-5/8 yds | 32 yds  | 63 yds  | 95 yds   |
|          |                                          |           | 3 bolts | 5 bolts | 7 bolts  |
|          | Backing                                  | 5-1/2 yds | 66 yds  | 132 yds | 198 yds  |
|          |                                          |           | 5 bolts | 9 bolts | 14 bolts |