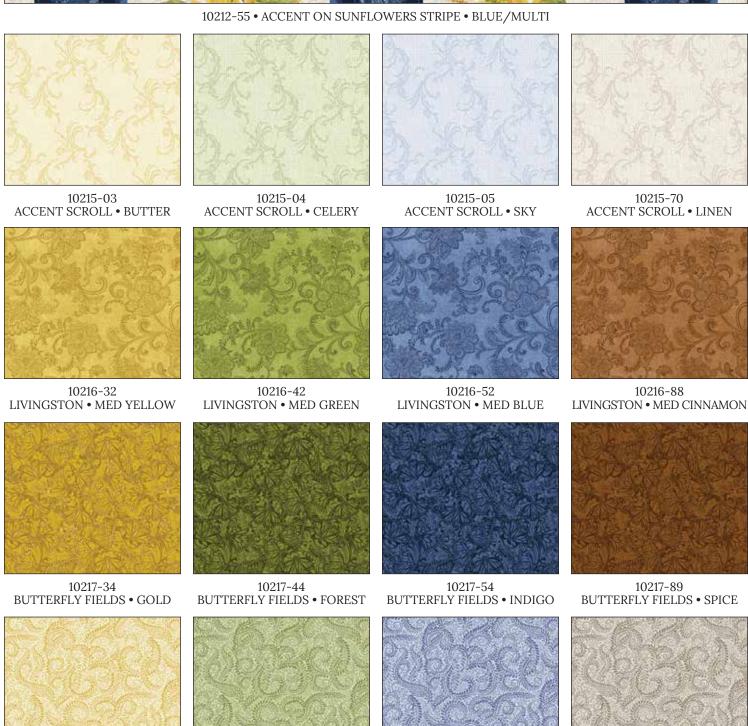

PRECUTS AVAILABLE

10X10'S STRIP-PIES FQ PACK ASN10PK STASNPK FQASNPK

Benartex.

10211-55 • ACCENT ON SUNFLOWERS PANEL • BLUE/MULTI

10213-70 SUNFLOWER MEADOW • LINEN

10214-51 SUNFLOWER DANCE • BLUE

1225-53

NAPA SWIRL • LT DENIM

1225-43

NAPA SWIRL • LT GREEN

1225-33

NAPA SWIRL • LT YELLOW

1225-73 NAPA SWIRL • LT TAUPE