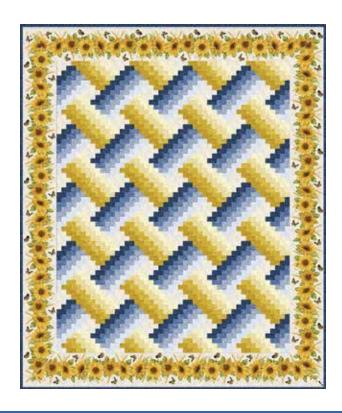

#### AQP14

## Weaver Four-ver

| AQP14    | 14 Weaver Four-ver, 4 Sizes Available    |           | Lap: 62"x 74" |         |          |
|----------|------------------------------------------|-----------|---------------|---------|----------|
| SKU      | Description                              | 1 KIT     | 12 KITS       | 24 KITS | 36 KITS  |
| 10215-03 | Accent Scroll - Butter                   | 5/8 yd    | 8 yds         | 15 yds  | 23 yds   |
|          |                                          |           | 1 bolt        | 1 bolt  | 2 bolts  |
| 1225-33  | Napa Swirl - Lt Yellow                   | 5/8 yd    | 8 yds         | 15 yds  | 23 yds   |
|          |                                          |           | 1 bolt        | 1 bolt  | 2 bolts  |
| 10216-32 | Livingston - Med Yellow                  | 5/8 yd    | 8 yds         | 15 yds  | 23 yds   |
|          |                                          |           | 1 bolt        | 1 bolt  | 2 bolts  |
| 10217-34 | Butterfly Fields - Gold                  | 5/8 yd    | 8 yds         | 15 yds  | 23 yds   |
|          |                                          |           | 1 bolt        | 1 bolt  | 2 bolts  |
| 10215-05 | Accent Scroll - Sky                      | 5/8 yd    | 8 yds         | 15 yds  | 23 yds   |
|          |                                          |           | 1 bolt        | 1 bolt  | 2 bolts  |
| 1225-53  | Napa Swirl - Lt Denim                    | 5/8 yd    | 8 yds         | 15 yds  | 23 yds   |
|          |                                          |           | 1 bolt        | 1 bolt  | 2 bolts  |
| 10216-52 | Livingston - Med Blue                    | 5/8 yd    | 8 yds         | 15 yds  | 23 yds   |
|          |                                          |           | 1 bolt        | 1 bolt  | 2 bolts  |
| 10217-54 | Butterfly Fields - Indigo                | 5/8 yd    | 8 yds         | 15 yds  | 23 yds   |
|          |                                          |           | 1 bolt        | 1 bolt  | 2 bolts  |
| 10215-70 | Accent Scroll - Linen                    | 5/8 yd    | 8 yds         | 15 yds  | 23 yds   |
|          |                                          |           | 1 bolt        | 1 bolt  | 2 bolts  |
| 10212-55 | Accent on Sunflowers Stripe - Blue/Multi | 2-1/8 yds | 26 yds        | 51 yds  | 77 yds   |
|          | INCLUDES BINDING                         |           | 2 bolts       | 4 bolts | 6 bolts  |
|          | Backing                                  | 4 yds     | 48 yds        | 96 yds  | 144 yds  |
|          |                                          |           | 4 bolts       | 7 bolts | 10 bolts |