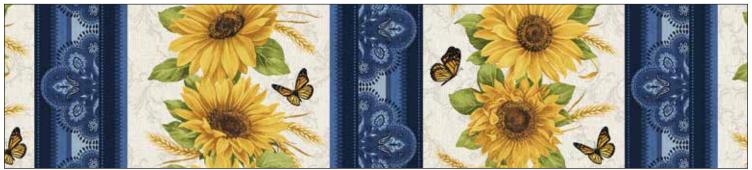

PRECUTS AVAILABLE

10X10'S STRIP-PIES FQ PACK ASN10PK STASNPK FQASNPK

Benartex.

10211-55 • ACCENT ON SUNFLOWERS PANEL • BLUE/MULTI

10213-70 SUNFLOWER MEADOW • LINEN

10214-51 SUNFLOWER DANCE • BLUE

1225-53

NAPA SWIRL • LT DENIM