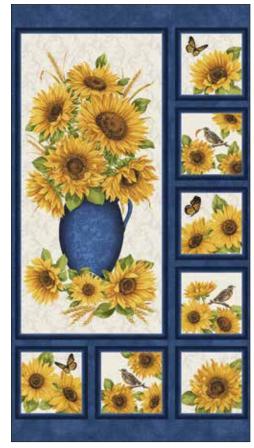

#### free pattern NAPPY SUNFLOWERS BY JACKIE ROBINSON (55" X 70")

So dramatic! Of all the flowers in the universe, the sunflower definitely makes one big statement. It's not just it's size (enormous), but also its brilliant color. Jackie's rendition captures all of this in a beautiful panel that can be used "as-is," or cut apart to make multiple projects. The panel is accompanied by an allover sunflower print (gorgeous!), a sunflower stripe and an entire collection of coordinating textures that range in color from ecru to deep indigo. You'll find yourself reaching for these textures over and over again—they are irresistibly useful and add a lovely touch to any project.

PRECUTS AVAILABLE

10X10'S STRIP-PIES FQ PACK ASN10PK STASNPK FQASNPK

Benartex.

10211-55 • ACCENT ON SUNFLOWERS PANEL • BLUE/MULTI

10213-70 SUNFLOWER MEADOW • LINEN

10214-51 SUNFLOWER DANCE • BLUE

1225-53

NAPA SWIRL • LT DENIM