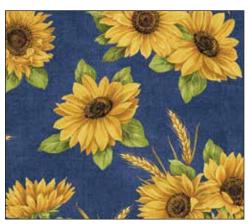

PRECUTS AVAILABLE

10X10'S STRIP-PIES FQ PACK ASN10PK STASNPK FQASNPK

Benartex.

10211-55 • ACCENT ON SUNFLOWERS PANEL • BLUE/MULTI

10213-70 SUNFLOWER MEADOW • LINEN

10214-51 SUNFLOWER DANCE • BLUE

1225-53

NAPA SWIRL • LT DENIM