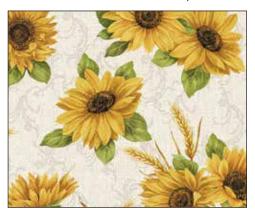

PRECUTS AVAILABLE

10X10'S STRIP-PIES FQ PACK ASN10PK STASNPK FQASNPK

Benartex.

10211-55 • ACCENT ON SUNFLOWERS PANEL • BLUE/MULTI

10213-70 SUNFLOWER MEADOW • LINEN

10214-51 SUNFLOWER DANCE • BLUE

1225-53

NAPA SWIRL • LT DENIM