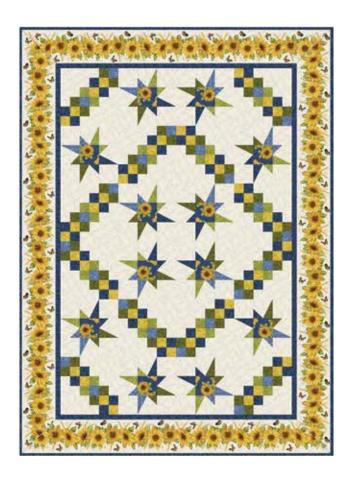

AQP286

## **Sunflower Stardust**

| AQP286 Sunflower Stardust, 4 Sizes Available |                                                              |           | Lap: 64"x 88"     |                    |                     |
|----------------------------------------------|--------------------------------------------------------------|-----------|-------------------|--------------------|---------------------|
| SKU                                          | Description                                                  | 1 KIT     | 12 KITS           | 24 KITS            | 36 KITS             |
| 10214-51                                     | Sunflower Dance - Blue                                       | 3/8 yd    | 5 yds<br>1 bolt   | 9 yds<br>1 bolt    | 14 yds<br>1 bolt    |
| 10217-54                                     | Butterfly Fields - Indigo                                    | 5/8 yd    | 8 yds<br>1 bolt   | 15 yds<br>1 bolt   | 23 yds<br>2 bolts   |
| 10216-52                                     | Livingston - Med Blue                                        | 3/4 yd    | 9 yds<br>1 bolt   | 18 yds<br>2 bolts  | 27 yds<br>2 bolts   |
| 10217-44                                     | Butterfly Fields - Forest                                    | 5/8 yd    | 8 yds<br>1 bolt   | 15 yds<br>1 bolt   | 23 yds<br>2 bolts   |
| 10216-42                                     | Livingston - Med Green                                       | 3/8 yd    | 5 yds<br>1 bolt   | 9 yds<br>1 bolt    | 14 yds<br>1 bolt    |
| 10216-32                                     | Livingston - Med Yellow                                      | 3/8 yd    | 5 yds<br>1 bolt   | 9 yds<br>1 bolt    | 14 yds<br>1 bolt    |
| 10215-70                                     | Accent Scroll - Linen                                        | 2-5/8 yds | 32 yds<br>3 bolts | 63 yds<br>5 bolts  | 95 yds<br>7 bolts   |
| 10212-55                                     | Accent on Sunflowers Stripe - Blue/Multi<br>INCLUDES BINDING | 2-5/8 yds | 32 yds<br>3 bolts | 63 yds<br>5 bolts  | 95 yds<br>7 bolts   |
|                                              | Backing                                                      | 5-1/2 yds | 66 yds<br>5 bolts | 132 yds<br>9 bolts | 198 yds<br>14 bolts |