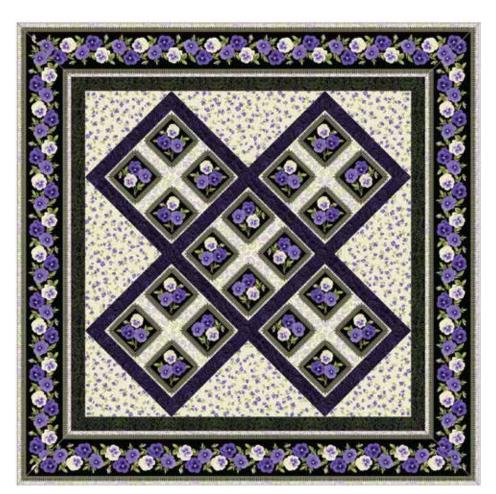

# **Pansy 4 Pack**

| Pansy 4 Pack, Lap 51" x |                                              |           |          | 1″ x 51″ |          |
|-------------------------|----------------------------------------------|-----------|----------|----------|----------|
| SKU                     | Description                                  | 1 KIT     | 12 KITS  | 24 KITS  | 36 KITS  |
| 2565-99                 | Pansy Abundance Diamond Patch - Cream/Multi  | 1 yd      | 12 yds   | 24 yds   | 36 yds   |
|                         |                                              |           | 1 bolt   | 1 bolt   | 2 bolt   |
| 2566-99                 | Pansy Abundance Diamond Stripe - Cream/Multi | 1 5/8 yds | 19.5 yds | 39 yds   | 58.5 yds |
|                         |                                              |           | 2 bolts  | 3 bolts  | 4 bolts  |
| 2568-07                 | Petite Pansy - Cream                         | 5/8 yd    | 7.5 yds  | 15 yds   | 22.5 yds |
|                         |                                              |           | 1 bolt   | 1 bolt   | 2 bolts  |
| 2569-12                 | Dotted Damask - Black                        | 3/4 yd    | 9 yds    | 18 yds   | 27 yds   |
|                         | INCLUDES BINDING                             |           | 1 bolt   | 2 bolts  | 2 bolts  |
| 2569-66                 | Dotted Damask - Purple                       | 3/8 yd    | 4.5 yds  | 9 yds    | 13.5 yds |
|                         |                                              |           | 1 bolt   | 1 bolt   | 1 bolt   |
|                         | Backing                                      | 3 3/8 yds | 41 yds   | 81 yds   | 122 yds  |
|                         |                                              |           | 3 bolts  | 6 bolts  | 9 bolts  |

PURCHASE PATTERN AQP528