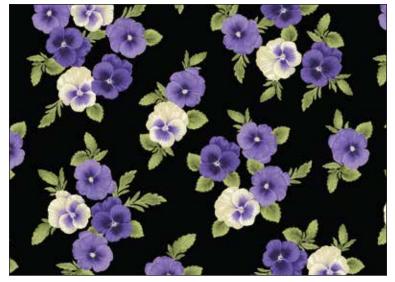

# **Pansy Park**

PURCHASE PATTERN AQP284

| AQP284 Pansy Park, Lap 70" x 70 |                               |           |          |         | 0″ x 70″ |
|---------------------------------|-------------------------------|-----------|----------|---------|----------|
| SKU                             | Description                   | 1 KIT     | 12 KITS  | 24 KITS | 36 KITS  |
| 2568-07                         | Petite Pansy - Cream          | 1-7/8 yds | 22.5 yds | 45 yds  | 67.5 yds |
|                                 |                               |           | 2 bolts  | 3 bolts | 5 bolts  |
| 2567-12                         | Pansy Abundance - Black       | 2 yds     | 24 yds   | 48 yds  | 72 yds   |
|                                 |                               |           | 2 bolts  | 4 bolts | 5 bolts  |
| 3627-65                         | Jackie Scroll - Medium Purple | 3/4 yd    | 9 yds    | 18 yds  | 27 yds   |
|                                 |                               |           | 1 bolt   | 2 bolts | 2 bolts  |
| 2968-43                         | Meadow Scroll - Light Lime    | 1-3/8 yds | 16.5 yds | 33 yds  | 49.5 yds |
|                                 |                               |           | 2 bolts  | 3 bolts | 4 bolts  |
| 2568-12                         | Petite Pansy - Black          | 5/8 yd    | 7.5 yds  | 15 yds  | 22.5 yds |
|                                 |                               |           | 1 bolt   | 1 bolt  | 2 bolts  |
| 3628-45                         | Classic Scroll - Lime         | 1/4 yd    | 3 yds    | 6 yds   | 9 yds    |
|                                 |                               |           | 1 bolt   | 1 bolt  | 1 bolt   |
| 2569-66                         | Dotted Damask - Purple        | 3/8 yd    | 4.5 yds  | 9 yds   | 13.5 yds |
|                                 |                               |           | 1 bolt   | 1 bolt  | 1 bolt   |
|                                 | Backing                       | 4-3/8 yds | 51 yds   | 102 yds | 153 yds  |
|                                 |                               |           | 4 bolts  | 7 bolts | 11 bolts |