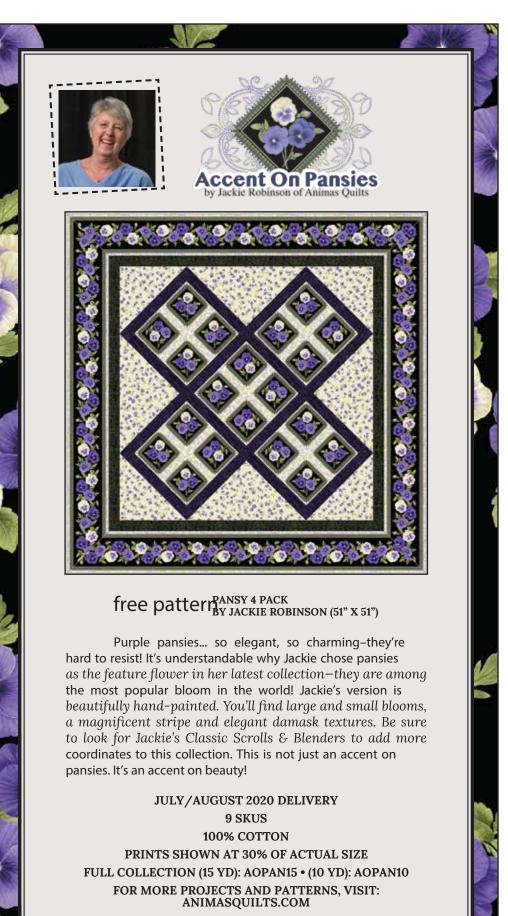

# **Pansy 4 Pack**

| Pansy 4 Pack, Lap 51" x |                                              |           |          | 1″ x 51″ |          |
|-------------------------|----------------------------------------------|-----------|----------|----------|----------|
| SKU                     | Description                                  | 1 KIT     | 12 KITS  | 24 KITS  | 36 KITS  |
| 2565-99                 | Pansy Abundance Diamond Patch - Cream/Multi  | 1 yd      | 12 yds   | 24 yds   | 36 yds   |
|                         |                                              |           | 1 bolt   | 1 bolt   | 2 bolt   |
| 2566-99                 | Pansy Abundance Diamond Stripe - Cream/Multi | 1 5/8 yds | 19.5 yds | 39 yds   | 58.5 yds |
|                         |                                              |           | 2 bolts  | 3 bolts  | 4 bolts  |
| 2568-07                 | Petite Pansy - Cream                         | 5/8 yd    | 7.5 yds  | 15 yds   | 22.5 yds |
|                         |                                              |           | 1 bolt   | 1 bolt   | 2 bolts  |
| 2569-12                 | Dotted Damask - Black                        | 3/4 yd    | 9 yds    | 18 yds   | 27 yds   |
|                         | INCLUDES BINDING                             |           | 1 bolt   | 2 bolts  | 2 bolts  |
| 2569-66                 | Dotted Damask - Purple                       | 3/8 yd    | 4.5 yds  | 9 yds    | 13.5 yds |
|                         |                                              |           | 1 bolt   | 1 bolt   | 1 bolt   |
|                         | Backing                                      | 3 3/8 yds | 41 yds   | 81 yds   | 122 yds  |
|                         |                                              |           | 3 bolts  | 6 bolts  | 9 bolts  |