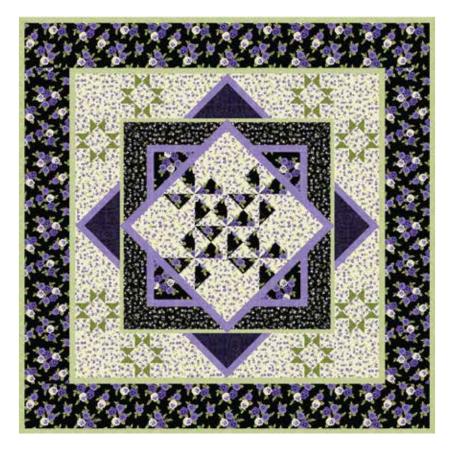

# **Pansy Ribbons**

| AQP285 Pansy Ribbons, 4 Sizes Available |                                             |           | Lap: 51″ x 63″ |         |          |
|-----------------------------------------|---------------------------------------------|-----------|----------------|---------|----------|
| SKU                                     | Description                                 | 1 KIT     | 12 KITS        | 24 KITS | 36 KITS  |
| 2565-99                                 | Pansy Abundance Diamond Patch - Cream/Multi | 3/4 yd    | 9 yds          | 18 yds  | 27 yds   |
|                                         |                                             |           | 1 bolt         | 2 bolts | 2 bolts  |
| 2566-99                                 | Pansy Abundance Stripe - Cream/Multi        | 1-7/8 yds | 22.5 yds       | 45 yds  | 67.5 yds |
|                                         |                                             |           | 2 bolts        | 3 bolts | 5 bolts  |
| 2567-12                                 | Pansy Abudance - Black                      | 3/4 yd    | 9 yds          | 18 yds  | 27 yds   |
|                                         |                                             |           | 1 bolt         | 2 bolts | 2 bolts  |
| 2569-99                                 | Dotted Damask - Cream/Multi                 | 3/4 yd    | 9 yds          | 18 yds  | 27 yds   |
|                                         |                                             |           | 1 bolt         | 2 bolts | 2 bolts  |
| 2569-12                                 | Dotted Damask - Black                       | 5/8 yd    | 7.5 yds        | 15 yds  | 22.5 yds |
|                                         |                                             |           | 1 bolt         | 1 bolt  | 2 bolts  |
| 3627-44                                 | Jackie Scroll - Medium Lime                 | 7/8 yd    | 10.5 yds       | 21 yds  | 31.5 yds |
|                                         |                                             |           | 1 bolt         | 2 bolts | 3 bolts  |
| 3628-66                                 | Classic Scroll - Purple                     | 1/8 yd    | 1.5 yds        | 3 yds   | 4.5 yds  |
|                                         |                                             |           | 1 bolt         | 1 bolt  | 1 bolt   |
|                                         | Backing                                     | 3-3/8 yds | 41 yds         | 81 yds  | 122 yds  |
|                                         |                                             |           | 3 bolts        | 6 bolts | 9 bolts  |

### PURCHASE PATTERN AQP285