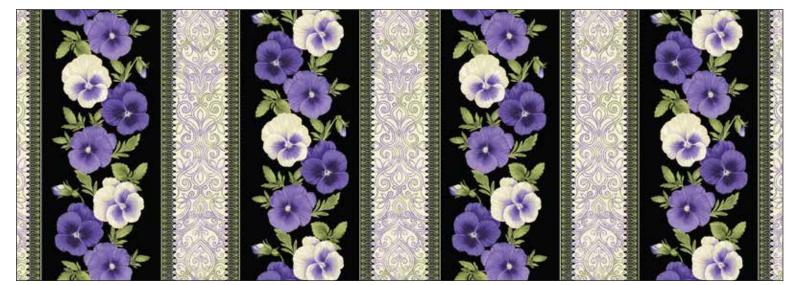

# **Pansy Ribbons**

| AQP285 Pansy Ribbons, 4 Sizes Available |                                             |           | Lap: 51″ x 63″ |         |          |
|-----------------------------------------|---------------------------------------------|-----------|----------------|---------|----------|
| SKU                                     | Description                                 | 1 KIT     | 12 KITS        | 24 KITS | 36 KITS  |
| 2565-99                                 | Pansy Abundance Diamond Patch - Cream/Multi | 3/4 yd    | 9 yds          | 18 yds  | 27 yds   |
|                                         |                                             |           | 1 bolt         | 2 bolts | 2 bolts  |
| 2566-99                                 | Pansy Abundance Stripe - Cream/Multi        | 1-7/8 yds | 22.5 yds       | 45 yds  | 67.5 yds |
|                                         |                                             |           | 2 bolts        | 3 bolts | 5 bolts  |
| 2567-12                                 | Pansy Abudance - Black                      | 3/4 yd    | 9 yds          | 18 yds  | 27 yds   |
|                                         |                                             |           | 1 bolt         | 2 bolts | 2 bolts  |
| 2569-99                                 | Dotted Damask - Cream/Multi                 | 3/4 yd    | 9 yds          | 18 yds  | 27 yds   |
|                                         |                                             |           | 1 bolt         | 2 bolts | 2 bolts  |
| 2569-12                                 | Dotted Damask - Black                       | 5/8 yd    | 7.5 yds        | 15 yds  | 22.5 yds |
|                                         |                                             |           | 1 bolt         | 1 bolt  | 2 bolts  |
| 3627-44                                 | Jackie Scroll - Medium Lime                 | 7/8 yd    | 10.5 yds       | 21 yds  | 31.5 yds |
|                                         |                                             |           | 1 bolt         | 2 bolts | 3 bolts  |
| 3628-66                                 | Classic Scroll - Purple                     | 1/8 yd    | 1.5 yds        | 3 yds   | 4.5 yds  |
|                                         |                                             |           | 1 bolt         | 1 bolt  | 1 bolt   |
|                                         | Backing                                     | 3-3/8 yds | 41 yds         | 81 yds  | 122 yds  |
|                                         |                                             |           | 3 bolts        | 6 bolts | 9 bolts  |