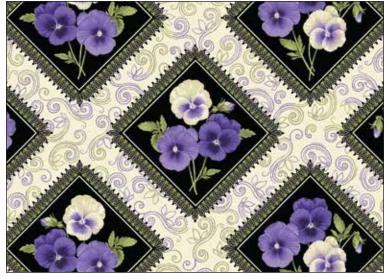

# **Pansy 4 Pack**

| Pansy 4 Pack, Lap 51" x |                                              |           |          | 1″ x 51″ |          |
|-------------------------|----------------------------------------------|-----------|----------|----------|----------|
| SKU                     | Description                                  | 1 KIT     | 12 KITS  | 24 KITS  | 36 KITS  |
| 2565-99                 | Pansy Abundance Diamond Patch - Cream/Multi  | 1 yd      | 12 yds   | 24 yds   | 36 yds   |
|                         |                                              |           | 1 bolt   | 1 bolt   | 2 bolt   |
| 2566-99                 | Pansy Abundance Diamond Stripe - Cream/Multi | 1 5/8 yds | 19.5 yds | 39 yds   | 58.5 yds |
|                         |                                              |           | 2 bolts  | 3 bolts  | 4 bolts  |
| 2568-07                 | Petite Pansy - Cream                         | 5/8 yd    | 7.5 yds  | 15 yds   | 22.5 yds |
|                         |                                              |           | 1 bolt   | 1 bolt   | 2 bolts  |
| 2569-12                 | Dotted Damask - Black                        | 3/4 yd    | 9 yds    | 18 yds   | 27 yds   |
|                         | INCLUDES BINDING                             |           | 1 bolt   | 2 bolts  | 2 bolts  |
| 2569-66                 | Dotted Damask - Purple                       | 3/8 yd    | 4.5 yds  | 9 yds    | 13.5 yds |
|                         |                                              |           | 1 bolt   | 1 bolt   | 1 bolt   |
|                         | Backing                                      | 3 3/8 yds | 41 yds   | 81 yds   | 122 yds  |
|                         |                                              |           | 3 bolts  | 6 bolts  | 9 bolts  |