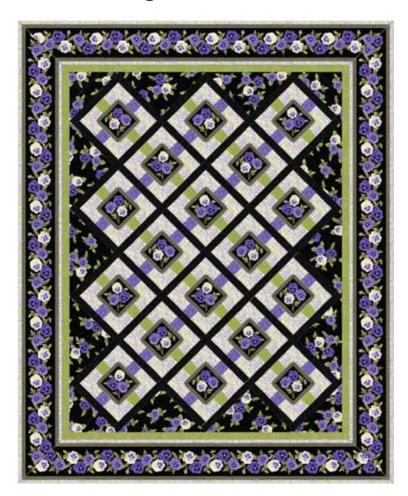

### Eureka

| AQP52   | AQP528 Eureka, 4 Sizes Available |           | Queen: 87" x 105" |          |           |  |  |
|---------|----------------------------------|-----------|-------------------|----------|-----------|--|--|
| SKU     | Description                      | 1 KIT     | 12 KITS           | 24 KITS  | 36 KITS   |  |  |
| 2568-07 | Petite Pansy - Cream             | 3/4 yd    | 9 yds             | 18 yds   | 27 yds    |  |  |
|         |                                  |           | 1 bolt            | 2 bolts  | 2 bolts   |  |  |
| 2569-66 | Dotted Damask - Purple           | 1 yd      | 12 yds            | 24 yds   | 36 yds    |  |  |
|         |                                  |           | 1 bolt            | 2 bolts  | 3 bolts   |  |  |
| 2569-99 | Dotted Damask - Cream/Multi      | 2-1/8 yds | 25.5 yds          | 51 yds   | 76.5 yds  |  |  |
|         |                                  |           | 2 bolts           | 4 bolts  | 6 bolts   |  |  |
| 2968-43 | Meadow Scroll - Light Lime       | 1-1/4 yds | 15 yds            | 30 yds   | 45 yds    |  |  |
|         |                                  |           | 1 bolt            | 2 bolts  | 3 bolts   |  |  |
| 3627-44 | Jackie Scroll - Medium Lime      | 2 yds     | 24 yds            | 48 yds   | 72 yds    |  |  |
|         |                                  |           | 2 bolts           | 4 bolts  | 5 bolts   |  |  |
| 3627-65 | Jackie Scroll - Medium Purple    | 1-1/2 yds | 18 yds            | 36 yds   | 54 yds    |  |  |
|         |                                  |           | 2 bolts           | 3 bolts  | 4 bolts   |  |  |
| 3628-45 | Classic Scroll - Lime            | 2-1/4 yds | 27 yds            | 54 yds   | 81 yds    |  |  |
|         |                                  |           | 2 bolts           | 4 bolts  | 6 bolts   |  |  |
| 3628-66 | Classic Scroll - Coral           | 1 yd      | 12 yds            | 24 yds   | 36 yds    |  |  |
|         |                                  |           | 1 bolt            | 2 bolts  | 3 bolts   |  |  |
| 2966-07 | Wave Texture - Cream             | 1-1/2 yds | 18 yds            | 36 yds   | 54 yds    |  |  |
|         |                                  |           | 2 bolts           | 3 bolts  | 4 bolts   |  |  |
| 2966-43 | Wave Texture - Medium Green      | 2-1/2 yds | 30 yds            | 60 yds   | 90 yds    |  |  |
|         |                                  |           | 2 bolts           | 4 bolts  | 6 bolts   |  |  |
| 2966-62 | Wave Texture - Grape             | 1-1/4 yds | 15 yds            | 30 yds   | 45 yds    |  |  |
|         |                                  |           | 1 bolt            | 2 bolts  | 3 bolts   |  |  |
| 2966-70 | Wave Texture - Tan               | 1-7/8 yds | 22.5 yds          | 45 yds   | 67.5 yds  |  |  |
|         |                                  |           | 2 bolts           | 3 bolts  | 5 bolts   |  |  |
|         | Binding                          | 3/4 yd    | 9 yds             | 18 yds   | 27 yds    |  |  |
|         |                                  |           | 1 bolt            | 2 bolts  | 2 bolts   |  |  |
|         | Backing                          | 7-7/8 yds | 94.5 yds          | 189 yds  | 283.5 yds |  |  |
|         |                                  |           | 7 bolts           | 14 bolts | 21 bolts  |  |  |

### PURCHASE PATTERN AQP285