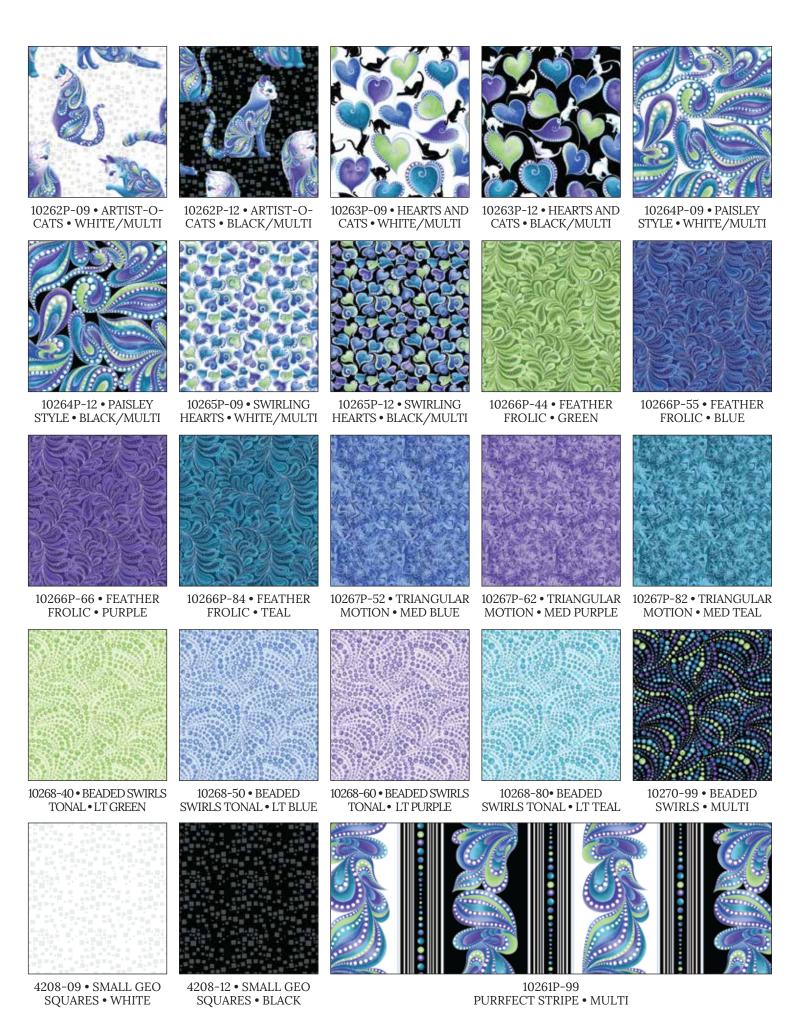

MEOW MIX BY ANN LAUER (45" X 55") free pattern

Those cats of Ann's are the most popular cats on the planet! Guess what they are doing now-Singing the Blues! Blue and white combinations are always popular, and this one is just pure fun including blues, teals and purples with lime accents and pearlescent highlights. You'll find the cats climbing over hearts or sitting in boxes (the panel print). Ann's signature paisley is back in these cool colors along with feathers, triangles and other wonderful tonals designed to work in many projects. Don't be left out! Order "Cat-i-tude Singing the Blues" today.

SEPTEMBER/OCTOBER 2020 DELIVERY 25 SKUS • 100% COTTON PRINTS SHOWN AT 20% OF ACTUAL SIZE FULL COLLECTION (15 YD): CATSB15 • (10 YD): CATSB10 FOR MORE PROJECTS AND PATTERNS, VISIT: GRIZZLYGULCHGALLERY.COM

PRECUTS AVAILABLE

10X10'S STRIP-PIES FQ BOX CAT10PK STCATPK FQCATBX

Benartex

10260P-09 CAT-I-TUDE PANEL WHITE/MULTI

10260P-12 CAT-I-TUDE PANEL BLACK/MULTI

SPRING 2020 • 3