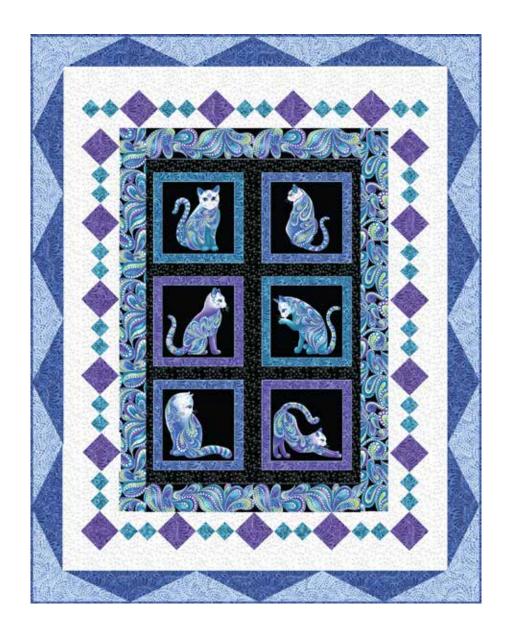

## aristocats

#### PURCHASE PATTERN GGARSPT

| GGARSPT   | Aristocats By Ann Lauer        |           |          |         | 50" x 63" |
|-----------|--------------------------------|-----------|----------|---------|-----------|
| SKU       | Description                    | 1 KIT     | 12 KITS  | 24 KITS | 36 KITS   |
| 10260P-12 | Cat-I-Tude Panel - Black/Multi | 1 Panel   | 8 yds    | 16 yds  | 24 yds    |
|           |                                |           | 1 bolt   | 2 bolts | 2 bolts   |
| 10264P-12 | Paisley Style - Black/Multi    | 1/4 yd    | 3 yds    | 6 yds   | 9 yds     |
|           |                                |           | 1 bolt   | 1 bolt  | 1 bolt    |
| 4208-09   | Small Geo Squares - White      | 1-5/8 yds | 19.5 yds | 39 yds  | 58.5 yds  |
|           |                                |           | 2 bolts  | 3 bolts | 4 bolts   |
| 10266P-66 | Feather Frolic - Purple        | 1/4 yd    | 3 yds    | 6 yds   | 9 yds     |
|           |                                |           | 1 bolt   | 1 bolt  | 1 bolt    |
| 10267P-82 | Triangular Motion - Med Teal   | 1/8 yd    | 1.5 yds  | 3 yds   | 4.5 yds   |
|           |                                |           | 1 bolt   | 1 bolt  | 1 bolt    |
| 10266P-55 | Feather Frolic - Blue          | 1-2/3 yds | 20 yds   | 40 yds  | 60 yds    |
|           | INCLUDES BINDING               |           | 2 bolts  | 3 bolts | 4 bolts   |
| 10268-50  | Beaded Swirls Tonal - Lt Blue  | 5/8 yd    | 7.5 yds  | 15 yds  | 22.5 yds  |
|           |                                |           | 1 bolt   | 1 bolt  | 2 bolts   |