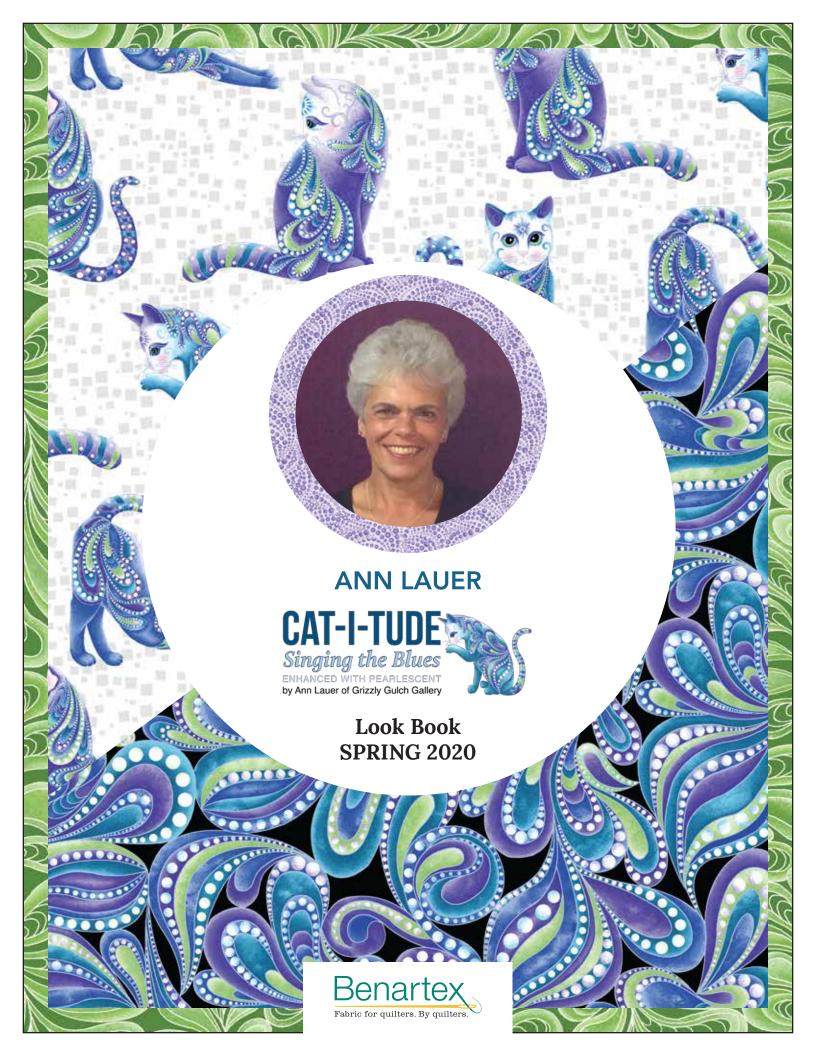

MEOW MIX BY ANN LAUER (45" X 55") free pattern

Those cats of Ann's are the most popular cats on the planet! Guess what they are doing now-Singing the Blues! Blue and white combinations are always popular, and this one is just pure fun including blues, teals and purples with lime accents and pearlescent highlights. You'll find the cats climbing over hearts or sitting in boxes (the panel print). Ann's signature paisley is back in these cool colors along with feathers, triangles and other wonderful tonals designed to work in many projects. Don't be left out! Order "Cat-i-tude Singing the Blues" today.

SEPTEMBER/OCTOBER 2020 DELIVERY 25 SKUS • 100% COTTON PRINTS SHOWN AT 20% OF ACTUAL SIZE FULL COLLECTION (15 YD): CATSB15 • (10 YD): CATSB10 FOR MORE PROJECTS AND PATTERNS, VISIT: GRIZZLYGULCHGALLERY.COM