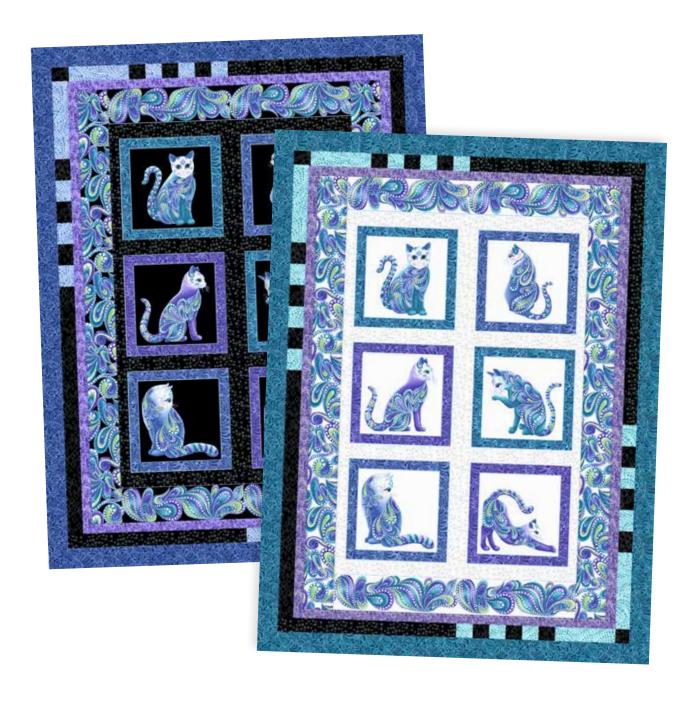

## **WEOM WIX**

| Meox Mix By Ann Lauer 45" x 55 |                                |           |         |         |         |
|--------------------------------|--------------------------------|-----------|---------|---------|---------|
| SKU                            | Description                    | 1 KIT     | 12 KITS | 24 KITS | 36 KITS |
|                                |                                |           |         |         |         |
| 10260P-12                      | Cat-I-Tude Panel - Black/Multi | 1 Panel   | 8 yds   | 16 yds  | 24 yds  |
|                                |                                |           | 1 bolt  | 2 bolts | 2 bolts |
| 10264P-12                      | Paisley Style - Black/Multi    | 1/4 yd    | 3 yds   | 6 yds   | 9 yds   |
|                                |                                |           | 1 bolt  | 1 bolt  | 1 bolt  |
| 10267P-62                      | Triangular Motion - Med Purple | 1/4 yd    | 3 yds   | 6 yds   | 9 yds   |
|                                |                                |           | 1 bolt  | 1 bolt  | 1 bolt  |
| 10268-50                       | Beaded Swirls Tonal - Lt Blue  | 1/4 yd    | 3 yds   | 6 yds   | 9 yds   |
|                                |                                |           | 1 bolt  | 1 bolt  | 1 bolt  |
| 4208-12                        | Small Geo Squares - Black      | 1/4 yd    | 3 yds   | 6 yds   | 9 yds   |
|                                |                                |           | 1 bolt  | 1 bolt  | 1 bolt  |
| 10266P-55                      | Feather Frolic - Blue          | 1-1/2 yds | 18 yds  | 36 yds  | 54 yds  |
|                                | INCLUDES BINDING               |           | 2 bolts | 3 bolts | 4 bolts |

This chart is a general guide for purchasing yardage and is not intended to be used for cutting kits.

Please visit Benartex.com for the final tested pattern before cutting kits.