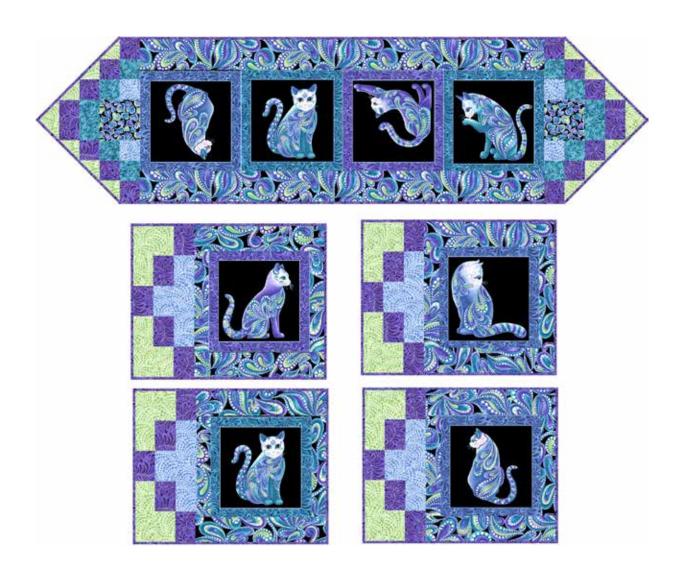

## WHAT'S FOR DINNER?

**runner & 8 Placemats** 

#### PURCHASE PATTERN GGWFDPT

| GGWFDPT What's For Dinner? By Ann Lauer |                                          |           |                    |                   | rious Sizes         |
|-----------------------------------------|------------------------------------------|-----------|--------------------|-------------------|---------------------|
| SKU                                     | Description                              | 1 KIT     | 12 KITS            | 24 KITS           | 36 KITS             |
| 10260P-12                               | Cat-I-Tude Panel - Black/Multi           | 2 Panel   | 16 yds<br>2 bolts  | 32 yds<br>3 bolts | 48 yds<br>4 bolts   |
| 10264P-12                               | Paisley Style - Black/Multi              | 1-1/8 yds | 13.5 yds<br>1 bolt | 27 yds<br>2 bolts | 40.5 yds<br>3 bolts |
| 10268-50                                | Beaded Swirls Tonal - Lt Blue            | 1/4 yd    | 3 yds<br>1 bolt    | 6 yds<br>1 bolt   | 9 yds<br>1 bolt     |
| 10267P-82                               | Triangular Motion - Med Teal             | 1/8 yd    | 1.5 yds<br>1 bolt  | 3 yds<br>1 bolt   | 4.5 yds<br>1 bolt   |
| 10266P-66                               | Feather Frolic - Purple INCLUDES BINDING | 2 yds     | 24 yds<br>2 bolts  | 48 yds<br>4 bolts | 72 yds<br>5 bolts   |
| 10268-40                                | Beaded Swirls Tonal - Lt Green           | 5/8 yd    | 7.5 yds<br>1 bolt  | 15 yds<br>1 bolt  | 22.5 yds<br>2 bolts |
| 10265P-12                               | Swirling Hearts - Black/Multi            | 1/8 yd    | 1.5 yds<br>1 bolt  | 3 yds<br>1 bolt   | 4.5 yds<br>1 bolt   |