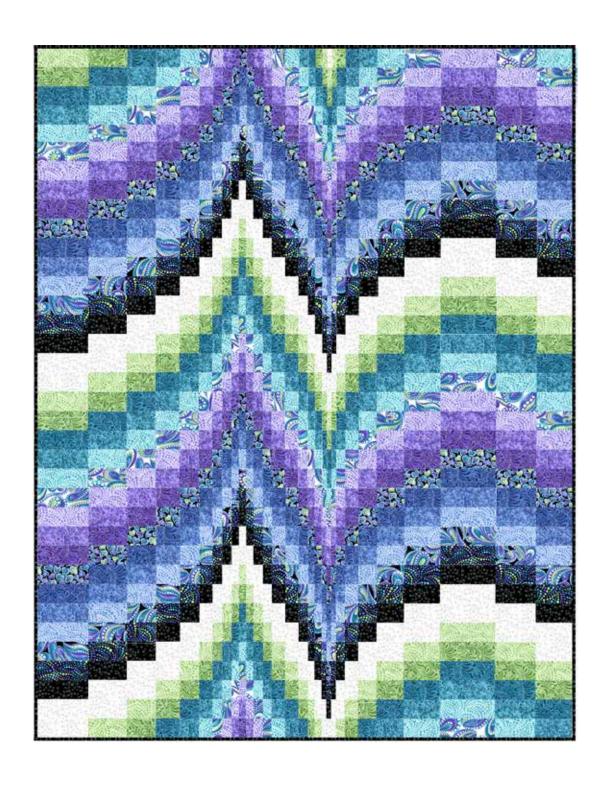

## PURCHASE PATTERN GGADPT

| GGADPT Afternoon Delight By Ann Lauer |                                           |           |                     |                   | 50" x 50"           |
|---------------------------------------|-------------------------------------------|-----------|---------------------|-------------------|---------------------|
| SKU                                   | Description                               | 1 KIT     | 12 KITS             | 24 KITS           | 36 KITS             |
| 10260P-12                             | Cat-I-Tude Panel - Black/Multi            | 1 Panel   | 8 yds<br>1 bolt     | 16 yds<br>2 bolts | 24 yds<br>2 bolts   |
| 10270-99                              | Beaded Swirls - Multi<br>INCLUDES BINDING | 1-5/8 yds | 19.5 yds<br>2 bolts | 39 yds<br>3 bolts | 58.5 yds<br>4 bolts |
| 4208-09                               | Small Geo Squares - White                 | 2/3 yd    | 8 yds<br>1 bolt     | 16 yds<br>2 bolts | 24 yds<br>2 bolts   |
| 10266P-44                             | Feather Frolic - Green                    | 1/4 yd    | 3 yds<br>1 bolt     | 6 yds<br>1 bolt   | 9 yds<br>1 bolt     |
| 10263P-12                             | Hearts & Cats - Black/Multi               | 1/4 yd    | 3 yds<br>1 bolt     | 6 yds<br>1 bolt   | 9 yds<br>1 bolt     |
| 10264P-12                             | Paisley Style - Black/Multi               | 1/3 yd    | 4 yds<br>1 bolt     | 8 yds<br>1 bolt   | 12 yds<br>1 bolt    |