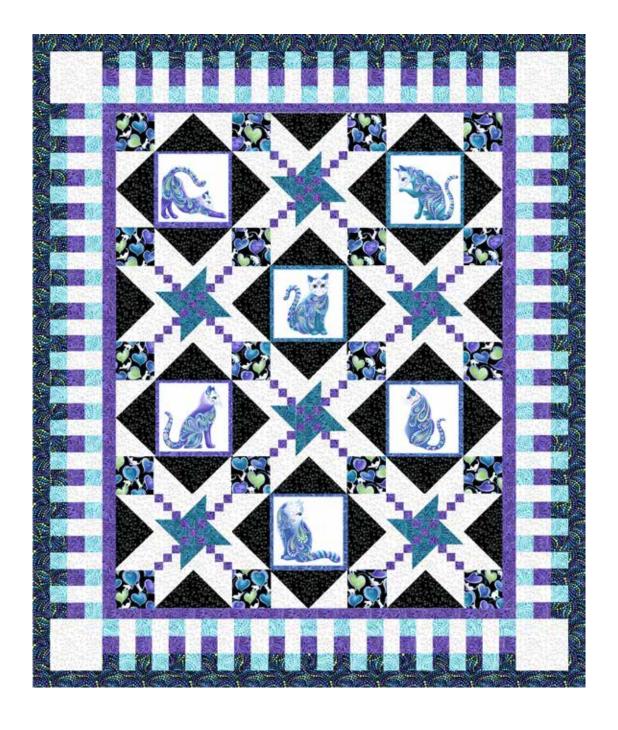

#### PURCHASE PATTERN GGARSPT

| GGARSPT   | Aristocats By Ann Lauer        |           |          |         | 50" x 63" |
|-----------|--------------------------------|-----------|----------|---------|-----------|
| SKU       | Description                    | 1 KIT     | 12 KITS  | 24 KITS | 36 KITS   |
| 10260P-12 | Cat-I-Tude Panel - Black/Multi | 1 Panel   | 8 yds    | 16 yds  | 24 yds    |
|           |                                |           | 1 bolt   | 2 bolts | 2 bolts   |
| 10264P-12 | Paisley Style - Black/Multi    | 1/4 yd    | 3 yds    | 6 yds   | 9 yds     |
|           |                                |           | 1 bolt   | 1 bolt  | 1 bolt    |
| 4208-09   | Small Geo Squares - White      | 1-5/8 yds | 19.5 yds | 39 yds  | 58.5 yds  |
|           |                                |           | 2 bolts  | 3 bolts | 4 bolts   |
| 10266P-66 | Feather Frolic - Purple        | 1/4 yd    | 3 yds    | 6 yds   | 9 yds     |
|           |                                |           | 1 bolt   | 1 bolt  | 1 bolt    |
| 10267P-82 | Triangular Motion - Med Teal   | 1/8 yd    | 1.5 yds  | 3 yds   | 4.5 yds   |
|           |                                |           | 1 bolt   | 1 bolt  | 1 bolt    |
| 10266P-55 | Feather Frolic - Blue          | 1-2/3 yds | 20 yds   | 40 yds  | 60 yds    |
|           | INCLUDES BINDING               |           | 2 bolts  | 3 bolts | 4 bolts   |
| 10268-50  | Beaded Swirls Tonal - Lt Blue  | 5/8 yd    | 7.5 yds  | 15 yds  | 22.5 yds  |
|           |                                |           | 1 bolt   | 1 bolt  | 2 bolts   |