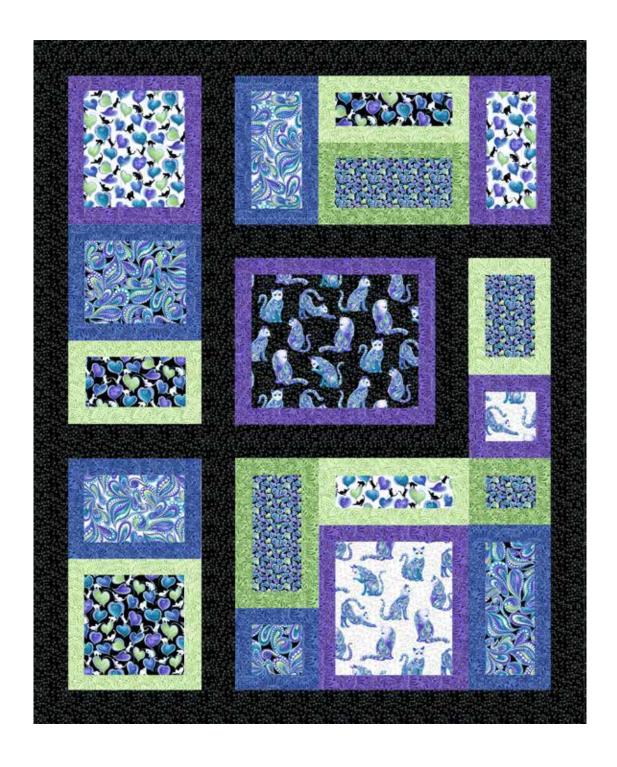

#### **PURCHASE PATTERN**

| The Frame | e Game By Ann Lauer            |           |         |         | 56" x 70" |
|-----------|--------------------------------|-----------|---------|---------|-----------|
| SKU       | Description                    | 1 KIT     | 12 KITS | 24 KITS | 36 KITS   |
| 10260P-12 | Cat-I-Tude Panel - Black/Multi | 1 Panel   | 8 yds   | 16 yds  | 24 yds    |
|           |                                |           | 1 bolt  | 2 bolts | 2 bolts   |
| 10264P-12 | Paisley Style - Black/Multi    | 1/4 yd    | 3 yds   | 6 yds   | 9 yds     |
|           |                                |           | 1 bolt  | 1 bolt  | 1 bolt    |
| 10267P-82 | Triangular Motion - Med Teal   | 1/4 yd    | 3 yds   | 6 yds   | 9 yds     |
|           |                                |           | 1 bolt  | 1 bolt  | 1 bolt    |
| 10266P-55 | Feather Frolic - Blue          | 1-3/4 yds | 21 yds  | 42 yds  | 63 yds    |
|           | INCLUDES BINDING               |           | 2 bolts | 3 bolts | 5 bolts   |
| 10268-80  | Beaded Swirls Tonal - Lt Teal  | 1/2 yd    | 6 yds   | 12 yds  | 18 yds    |
|           |                                |           | 1 bolt  | 1 bolt  | 2 bolts   |
| 4208-09   | Small Geo Squares - White      | 1/3 yd    | 4 yds   | 8 yds   | 12 yds    |
|           |                                |           | 1 bolt  | 1 bolt  | 1 bolt    |
| 10261P-99 | Purr Fect Stripe - Multi       | 2-1/2 yds | 30 yds  | 60 yds  | 90 yds    |
|           |                                |           | 2 bolts | 4 bolts | 6 bolts   |