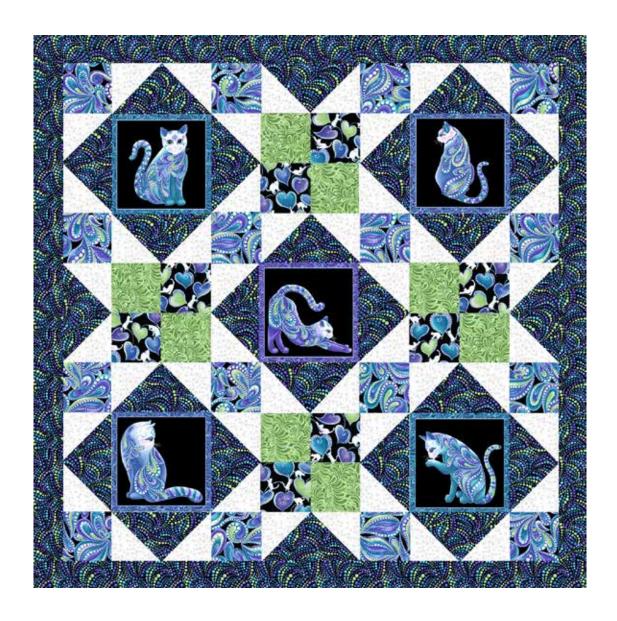

## afternoon delight

## PURCHASE PATTERN GGADPT

| GGADPT Afternoon Delight By Ann Lauer |                                           |           |                     |                   | 50" x 50"           |
|---------------------------------------|-------------------------------------------|-----------|---------------------|-------------------|---------------------|
| SKU                                   | Description                               | 1 KIT     | 12 KITS             | 24 KITS           | 36 KITS             |
| 10260P-12                             | Cat-I-Tude Panel - Black/Multi            | 1 Panel   | 8 yds<br>1 bolt     | 16 yds<br>2 bolts | 24 yds<br>2 bolts   |
| 10270-99                              | Beaded Swirls - Multi<br>INCLUDES BINDING | 1-5/8 yds | 19.5 yds<br>2 bolts | 39 yds<br>3 bolts | 58.5 yds<br>4 bolts |
| 4208-09                               | Small Geo Squares - White                 | 2/3 yd    | 8 yds<br>1 bolt     | 16 yds<br>2 bolts | 24 yds<br>2 bolts   |
| 10266P-44                             | Feather Frolic - Green                    | 1/4 yd    | 3 yds<br>1 bolt     | 6 yds<br>1 bolt   | 9 yds<br>1 bolt     |
| 10263P-12                             | Hearts & Cats - Black/Multi               | 1/4 yd    | 3 yds<br>1 bolt     | 6 yds<br>1 bolt   | 9 yds<br>1 bolt     |
| 10264P-12                             | Paisley Style - Black/Multi               | 1/3 yd    | 4 yds<br>1 bolt     | 8 yds<br>1 bolt   | 12 yds<br>1 bolt    |