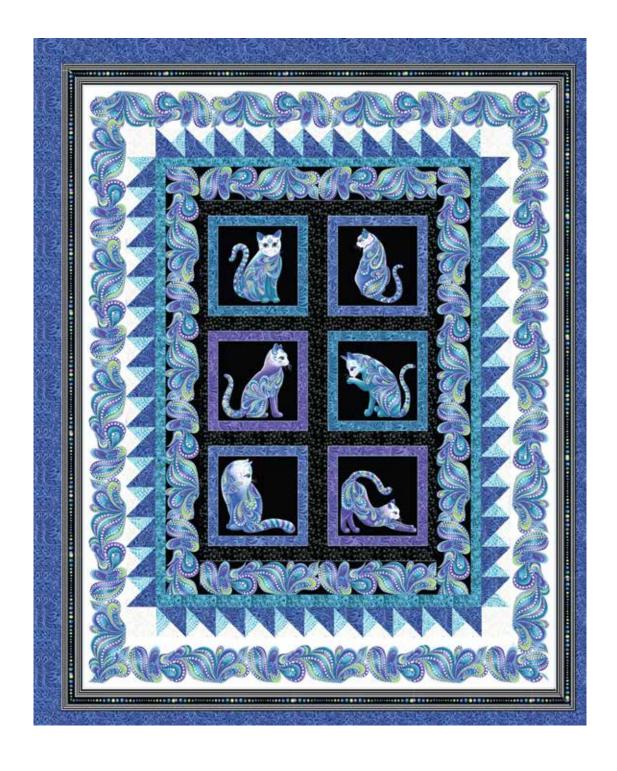

## PURCHASE PATTERN GGOHSPT

| GGOHSP.   | <b>T</b> Oh My Stars By Ann Lauer |           |          |         | 67" x 79" |
|-----------|-----------------------------------|-----------|----------|---------|-----------|
| SKU       | Description                       | 1 KIT     | 12 KITS  | 24 KITS | 36 KITS   |
| 10260P-12 | Cat-I-Tude Panel - Black/Multi    | 1 Panel   | 8 yds    | 16 yds  | 24 yds    |
|           |                                   |           | 1 bolt   | 2 bolts | 2 bolts   |
| 4208-12   | Small Geo Squares - Black         | 5/8 yd    | 7.5 yds  | 15 yds  | 22.5 yds  |
|           |                                   |           | 1 bolt   | 1 bolt  | 2 bolts   |
| 4208-09   | Small Geo Squares - White         | 2-1/8 yds | 25.5 yds | 51 yds  | 76.5 yds  |
|           |                                   |           | 2 bolts  | 4 bolts | 6 bolts   |
| 10266P-66 | Feather Frolic - Purple           | 1-1/8 yds | 13.5 yds | 27 yds  | 40.5 yds  |
|           |                                   |           | 1 bolt   | 2 bolts | 3 bolts   |
| 10266P-84 | Feather Frolic - Teal             | 3/8 yd    | 4.5 yds  | 9 yds   | 13.5 yds  |
|           |                                   |           | 1 bolt   | 1 bolt  | 1 bolt    |
| 10263P-12 | Hearts & Cats - Black/Multi       | 1/2 yd    | 6 yds    | 12 yds  | 18 yds    |
|           |                                   |           | 1 bolt   | 1 bolt  | 2 bolts   |
| 10270-99  | Beaded Swirls - Multi             | 1-5/8 yds | 19.5 yds | 39 yds  | 58.5 yds  |
|           | INCLUDES BINDING                  |           | 2 bolts  | 3 bolts | 4 bolts   |
| 10268-80  | Beaded Swirls Tonal - Lt Teal     | 2/3 yd    | 8 yds    | 16 yds  | 24 yds    |
|           |                                   |           | 1 bolt   | 2 bolts | 2 bolts   |