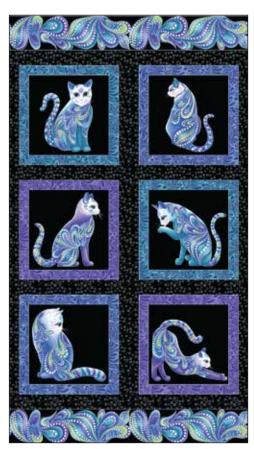

PRECUTS AVAILABLE

10X10'S STRIP-PIES FQ BOX CAT10PK STCATPK FQCATBX

Benartex

10260P-09 CAT-I-TUDE PANEL WHITE/MULTI

10260P-12 CAT-I-TUDE PANEL BLACK/MULTI

SPRING 2020 • 3