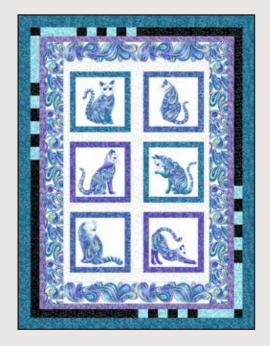

PRECUTS AVAILABLE

10X10'S STRIP-PIES FQ BOX CAT10PK STCATPK FQCATBX

Benartex

10260P-09 CAT-I-TUDE PANEL WHITE/MULTI

10260P-12 CAT-I-TUDE PANEL BLACK/MULTI

SPRING 2020 • 3