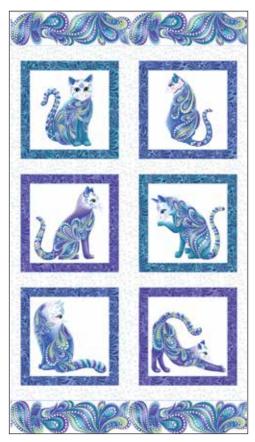

PRECUTS AVAILABLE

10X10'S STRIP-PIES FQ BOX CAT10PK STCATPK FQCATBX

Benartex

10260P-09 CAT-I-TUDE PANEL WHITE/MULTI

10260P-12 CAT-I-TUDE PANEL BLACK/MULTI

SPRING 2020 • 3