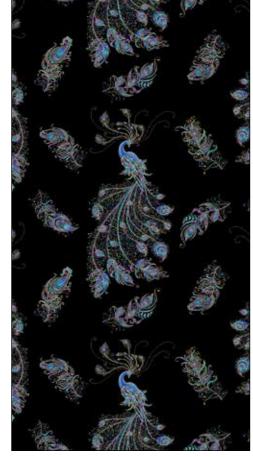

10227M-12 • PEACOCK FLOURISH ALLOVER • BLACK/MULTI

10227M-80 • PEACOCK FLOURISH ALLOVER • LT TEAL/MULTI

10224M-12 PEACOCK FLOURISH PANEL BLACK/MULTI (24" WIDE)

10224M-80 PEACOCK FLOURISH PANEL LT TEAL/MULTI (24" WIDE)