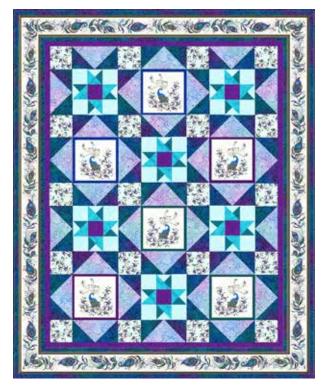

#### GGSROPT

**STARRING ROLES** 

| Starring Roles By Ann Lauer |                                           |           |                     |                      |                      |
|-----------------------------|-------------------------------------------|-----------|---------------------|----------------------|----------------------|
| SKU                         | Description                               | 1 KIT     | 12 KITS             | 24 KITS              | 36 KITS              |
| 10225M-09                   | Peacock Flourish Box Panel<br>white multi | 1 panel   | 12 panels<br>1 bolt | 24 panels<br>2 bolts | 36 panels<br>2 bolts |
| 10230-09                    | Opulence Mottled<br>white multi           | 3/4 yd    | 9 yds<br>1 bolt     | 18 yds<br>2 bolts    | 27 yds<br>2 bolts    |
| 10230-99                    | Opulence Mottled<br><sup>multi</sup>      | 1 1/2 yds | 18 yds<br>2 bolts   | 36 yds<br>3 bolts    | 54 yds<br>4 bolts    |
| 10232-66                    | Opulence Tonal<br>dark purple             | 1/2 yd    | 6 yds<br>1 bolt     | 12 yds<br>1 bolt     | 18 yds<br>2 bolts    |
| 10232-80                    | Opulence Tonal<br>light teal              | 3/8 yd    | 4.5 yds<br>1 bolt   | 9 yds<br>1 bolt      | 13.5 yds<br>1 bolt   |
| 6857-83                     | Fanfare<br>teal                           | 1/3 yd    | 4 yds<br>1 bolt     | 8 yds<br>1 bolt      | 12 yds<br>1 bolt     |
| 10232-85                    | Opulence Tonal<br>dark teal               | 1/4 yd    | 3 yds<br>1 bolt     | 6 yds<br>1 bolt      | 9 yds<br>1 bolt      |
| 10233M-80                   | Spin It Scroll<br>light teal multi        | 3/8 yd    | 4.5 yds<br>1 bolt   | 9 yds<br>1 bolt      | 13.5 yds<br>1 bolt   |
| 10226M-90                   | Feather Flourish Stripe<br>Black/White    | 2 1/4 yds | 27 yds<br>2 bolts   | 54 yds<br>4 bolts    | 81 yds<br>6 bolts    |

#### PURCHASE PATTERN

#### GGWFDPT