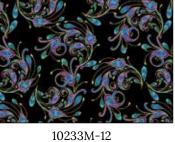

10227M-12 • PEACOCK FLOURISH ALLOVER • BLACK/MULTI

10227M-80 • PEACOCK FLOURISH ALLOVER • LT TEAL/MULTI

10224M-12 PEACOCK FLOURISH PANEL BLACK/MULTI (24" WIDE)

10224M-80 PEACOCK FLOURISH PANEL LT TEAL/MULTI (24" WIDE)