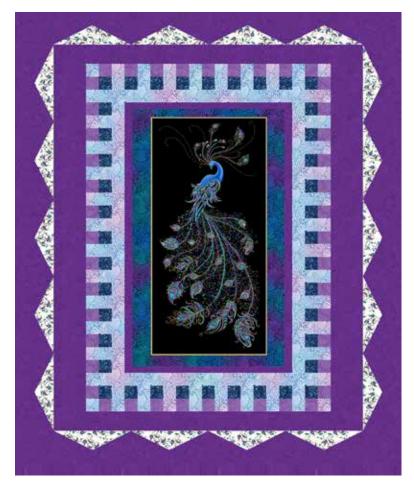

## FRAMEWORKS

| Frameworks By Ann Lauer |                                            |           |                     |                      |                      |
|-------------------------|--------------------------------------------|-----------|---------------------|----------------------|----------------------|
| SKU                     | Description                                | 1 KIT     | 12 KITS             | 24 KITS              | 36 KITS              |
| 10224M-80               | Peacock Flourish Panel<br>light teal/multi | 1 panel   | 12 panels<br>1 bolt | 24 panels<br>2 bolts | 36 panels<br>2 bolts |
| 10232-85                | Opulence Tonal<br>dark teal                | 3/8 yd    | 4.5 yds<br>1 bolt   | 9 yds<br>1 bolt      | 13.5 yds<br>1 bolt   |
| 10232-80                | Opulence Tonal<br>light teal               | 3/4 yd    | 9 yds<br>1 bolt     | 18 yds<br>2 bolts    | 27 yds<br>2 bolts    |
| 10232-55                | Opulence Tonal<br>dark blue                | 1/3 yd    | 4 yds<br>1 bolt     | 8 yds<br>1 bolt      | 12 yds<br>1 bolt     |
| 6857-54                 | Fanfare<br><sup>blue</sup>                 | 3/4 yd    | 9 yds<br>1 bolt     | 18 yds<br>1 bolt     | 27 yds<br>1 bolt     |
| 10230-99                | Opulence Mottled<br><sup>multi</sup>       | 1 1/2 yds | 18 yds<br>2 bolts   | 36 yds<br>3 bolts    | 54 yds<br>4 bolts    |