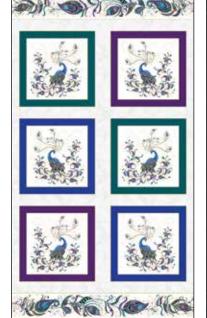

#### free pattern PEACOCK PIZZAZZ BY ANN LAUER (36" X 55")

Ann Lauer has outdone herself, yet again with an exquisite collection of Peacock prints. When you see the metallic accent against the deep shades of violet, turquoise, and blue, your heart will flutter. The highlight of the collection is an elegant 24 inch panel of a gorgeous peacock with a graceful tail—a design you will want hanging on your wall. Ann also made two "Peacock Flourish Box Panels" in black and white which can be bordered with her "Feather Flourish Stripe". Fussy-cut the "Peacock Flourish Allover" fabric for an impeccable accent to any quilt, table runner or accessory. The coordinates include stylized feathers and fan prints—make a grand quilt or a perfect pillow with these fabulous feathered fabrics. Ann's peacock prints are also available in rayon, laminate and quilt backs for any peacock project your heart desires. Be sure to look for the accompanying Grizzly Gulch patterns from Ann Lauer and flourish away!

#### GGSROPT

**STARRING ROLES** 

| Starring Roles By Ann Lauer |                                           |           |                     |                      |                      |
|-----------------------------|-------------------------------------------|-----------|---------------------|----------------------|----------------------|
| SKU                         | Description                               | 1 KIT     | 12 KITS             | 24 KITS              | 36 KITS              |
| 10225M-09                   | Peacock Flourish Box Panel<br>white multi | 1 panel   | 12 panels<br>1 bolt | 24 panels<br>2 bolts | 36 panels<br>2 bolts |
| 10230-09                    | Opulence Mottled<br>white multi           | 3/4 yd    | 9 yds<br>1 bolt     | 18 yds<br>2 bolts    | 27 yds<br>2 bolts    |
| 10230-99                    | Opulence Mottled<br><sup>multi</sup>      | 1 1/2 yds | 18 yds<br>2 bolts   | 36 yds<br>3 bolts    | 54 yds<br>4 bolts    |
| 10232-66                    | Opulence Tonal<br>dark purple             | 1/2 yd    | 6 yds<br>1 bolt     | 12 yds<br>1 bolt     | 18 yds<br>2 bolts    |
| 10232-80                    | Opulence Tonal<br>light teal              | 3/8 yd    | 4.5 yds<br>1 bolt   | 9 yds<br>1 bolt      | 13.5 yds<br>1 bolt   |
| 6857-83                     | Fanfare<br>teal                           | 1/3 yd    | 4 yds<br>1 bolt     | 8 yds<br>1 bolt      | 12 yds<br>1 bolt     |
| 10232-85                    | Opulence Tonal<br>dark teal               | 1/4 yd    | 3 yds<br>1 bolt     | 6 yds<br>1 bolt      | 9 yds<br>1 bolt      |
| 10233M-80                   | Spin It Scroll<br>light teal multi        | 3/8 yd    | 4.5 yds<br>1 bolt   | 9 yds<br>1 bolt      | 13.5 yds<br>1 bolt   |
| 10226M-90                   | Feather Flourish Stripe<br>Black/White    | 2 1/4 yds | 27 yds<br>2 bolts   | 54 yds<br>4 bolts    | 81 yds<br>6 bolts    |