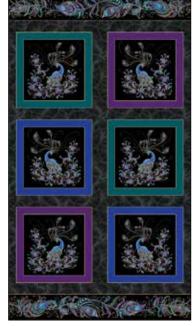

#### free pattern PEACOCK PIZZAZZ BY ANN LAUER (36" X 55")

Ann Lauer has outdone herself, yet again with an exquisite collection of Peacock prints. When you see the metallic accent against the deep shades of violet, turquoise, and blue, your heart will flutter. The highlight of the collection is an elegant 24 inch panel of a gorgeous peacock with a graceful tail—a design you will want hanging on your wall. Ann also made two "Peacock Flourish Box Panels" in black and white which can be bordered with her "Feather Flourish Stripe". Fussy-cut the "Peacock Flourish Allover" fabric for an impeccable accent to any quilt, table runner or accessory. The coordinates include stylized feathers and fan prints—make a grand quilt or a perfect pillow with these fabulous feathered fabrics. Ann's peacock prints are also available in rayon, laminate and quilt backs for any peacock project your heart desires. Be sure to look for the accompanying Grizzly Gulch patterns from Ann Lauer and flourish away!

10225M-09 PEACOCK FLOURISH BOX PANEL WHITE/MULTI (24" WIDE)

10225M-12 PEACOCK FLOURISH BOX PANEL BLACK/MULTI (24" WIDE)

10228M-09 DOUBLE EXPOSURE • WHITE/MULTI

10228M-12 DOUBLE EXPOSURE • BLACK/MULTI

10229M-12 FLOATING FEATHERS LARGE • BLACK/MULTI