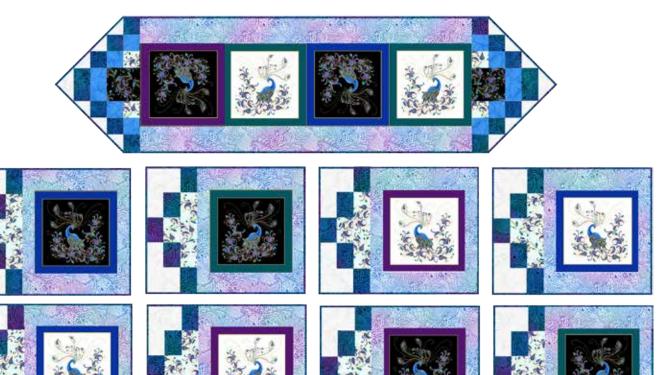

### WHAT'S FOR DINNER? TABLE RUNNER & PLACEMATS

| What's For Dinner? By Ann Lauer Various size |                            |           |                         |           |            |  |  |
|----------------------------------------------|----------------------------|-----------|-------------------------|-----------|------------|--|--|
| SKU                                          | Description                | 1 KIT     | 12 KITS 24 KITS 36 KITS |           |            |  |  |
| 10225M-12 & 09                               | Peacock Flourish Box Panel | 2 panels  | 24 panels               | 48 panels | 72 panels  |  |  |
|                                              | white or black             |           | 2 bolts                 | 3 bolts   | 4 bolts    |  |  |
| 10230-09                                     | Opulence Mottled           | 1 1/8 yds | 14 yds                  | 27 yds    | 41 yds     |  |  |
|                                              | white/multi                |           | 1 bolt                  | 2 bolts   | 3 bolts    |  |  |
| 10233M-80                                    | Spin It                    | 1/4 yd    | 3 yds                   | 6 yds     | 9 yds      |  |  |
|                                              | light teal/multi           |           | 1 bolt                  | 1 bolt    | 1 bolt     |  |  |
| 6857-54                                      | Fanfare                    | 1/8 yd    | 1 1/2 yds               | 3 yds     | 4 1/2 yds  |  |  |
|                                              | blue                       |           | 1 bolt                  | 1 bolt    | 1 bolt     |  |  |
| 10230-99                                     | Opulence Mottled           | 2 yds     | 4 yds                   | 8 yds     | 12 yds     |  |  |
|                                              | Multi                      |           | 1 bolt                  | 1 bolt    | 1 bolt     |  |  |
| 6857-08                                      | Fanfare                    | 5/8 yd    | 7 1/2 yds               | 15 yds    | 22 1/2 yds |  |  |
|                                              | grey                       |           | 1 bolt                  | 1 bolt    | 2 bolts    |  |  |
| 10233M-12                                    | Spin It                    | 1/8 yd    | 3 yds                   | 6 yds     | 9 yds      |  |  |
|                                              | black/multi                |           | 1 bolt                  | 1 bolt    | 1 bolt     |  |  |