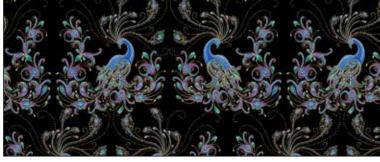

#### free pattern PEACOCK PIZZAZZ BY ANN LAUER (36" X 55")

Ann Lauer has outdone herself, yet again with an exquisite collection of Peacock prints. When you see the metallic accent against the deep shades of violet, turquoise, and blue, your heart will flutter. The highlight of the collection is an elegant 24 inch panel of a gorgeous peacock with a graceful tail—a design you will want hanging on your wall. Ann also made two "Peacock Flourish Box Panels" in black and white which can be bordered with her "Feather Flourish Stripe". Fussy-cut the "Peacock Flourish Allover" fabric for an impeccable accent to any quilt, table runner or accessory. The coordinates include stylized feathers and fan prints—make a grand quilt or a perfect pillow with these fabulous feathered fabrics. Ann's peacock prints are also available in rayon, laminate and quilt backs for any peacock project your heart desires. Be sure to look for the accompanying Grizzly Gulch patterns from Ann Lauer and flourish away!