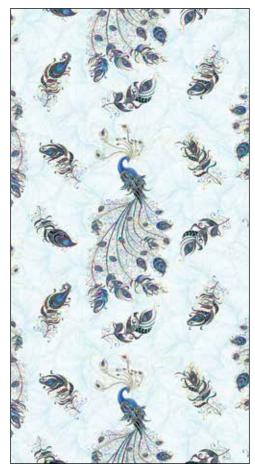

10227M-12 • PEACOCK FLOURISH ALLOVER • BLACK/MULTI

10227M-80 • PEACOCK FLOURISH ALLOVER • LT TEAL/MULTI

10224M-12 PEACOCK FLOURISH PANEL BLACK/MULTI (24" WIDE)

10224M-80 PEACOCK FLOURISH PANEL LT TEAL/MULTI (24" WIDE)