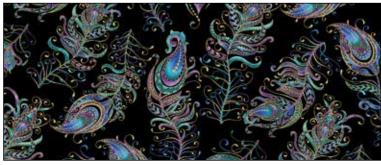

#### free pattern PEACOCK PIZZAZZ BY ANN LAUER (36" X 55")

Ann Lauer has outdone herself, yet again with an exquisite collection of Peacock prints. When you see the metallic accent against the deep shades of violet, turquoise, and blue, your heart will flutter. The highlight of the collection is an elegant 24 inch panel of a gorgeous peacock with a graceful tail—a design you will want hanging on your wall. Ann also made two "Peacock Flourish Box Panels" in black and white which can be bordered with her "Feather Flourish Stripe". Fussy-cut the "Peacock Flourish Allover" fabric for an impeccable accent to any quilt, table runner or accessory. The coordinates include stylized feathers and fan prints—make a grand quilt or a perfect pillow with these fabulous feathered fabrics. Ann's peacock prints are also available in rayon, laminate and quilt backs for any peacock project your heart desires. Be sure to look for the accompanying Grizzly Gulch patterns from Ann Lauer and flourish away!