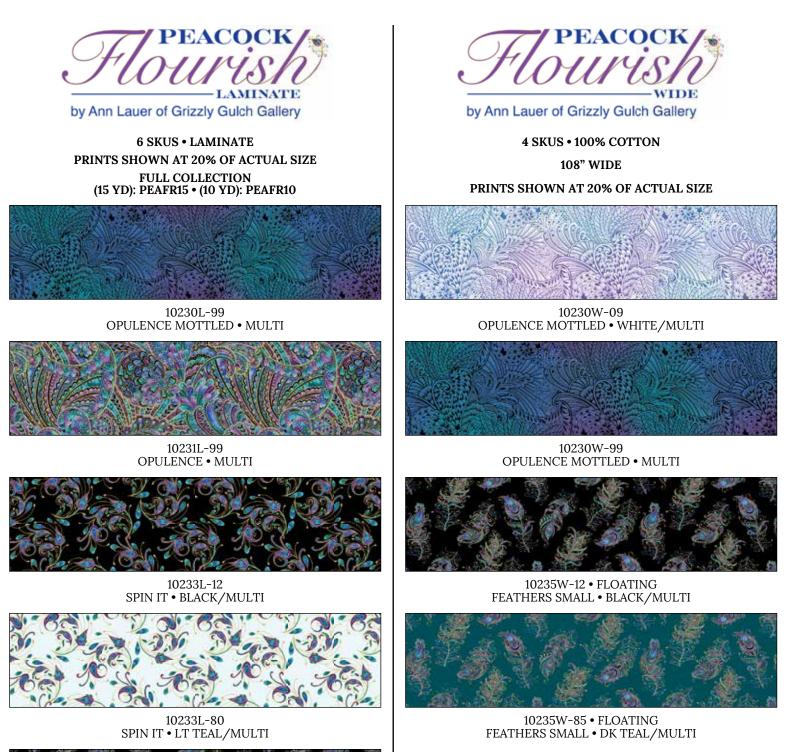

NOVEMBER/DECEMBER 2020 DELIVERY • 31 SKUS • 100% COTTON PRINTS SHOWN AT 20% OF ACTUAL SIZE (EXCEPT PANELS) FULL COLLECTION (15 YD): PEAFL15 • (10 YD): PEAFL10 FOR MORE PROJECTS AND PATTERNS, VISIT: GRIZZLYGULCHGALLERY.COM

10227M-12 • PEACOCK FLOURISH ALLOVER • BLACK/MULTI

10227M-80 • PEACOCK FLOURISH ALLOVER • LT TEAL/MULTI

10224M-12 PEACOCK FLOURISH PANEL BLACK/MULTI (24" WIDE)

10224M-80 PEACOCK FLOURISH PANEL LT TEAL/MULTI (24" WIDE)

10225M-09 PEACOCK FLOURISH BOX PANEL WHITE/MULTI (24" WIDE)

10225M-12 PEACOCK FLOURISH BOX PANEL BLACK/MULTI (24" WIDE)

10228M-09 DOUBLE EXPOSURE • WHITE/MULTI

10228M-12 DOUBLE EXPOSURE • BLACK/MULTI

10229M-12 FLOATING FEATHERS LARGE • BLACK/MULTI

10229M-80 FLOATING FEATHERS LARGE • LT TEAL/MULTI

10234-64 • ROUNDED

SQUARES • MED PURPLE

10230-09 • OPULENCE

MOTTLED • WHITE/MULTI

10232-55 OPULENCE TONAL • DK BLUE

10232-85

**OPULENCE TONAL • DK TEAL** 

6857-12 FANFARE • BLACK

FANFARE • BLUE

6857-54

10235M-12 • FLOATING FEATHERS SMALL • BLACK/MULTI

SPIN IT • BLACK/MULTI

OPULENCE TONAL • LT PURPLE

10233M-80

10235M-85 • FLOATING FEATHERS SMALL • DK TEAL/MULTI

6857-65 FANFARE • PURPLE

10232-80 **OPULENCE TONAL • LT TEAL** 

10234-53 • ROUNDED SQUARES • MED BLUE

6857-08 FANFARE • GRAY

6857-83 FANFARE • TEAL

10230-99 • OPULENCE

MOTTLED • MULTI

10231M-09 **OPULENCE** • WHITE/MULTI