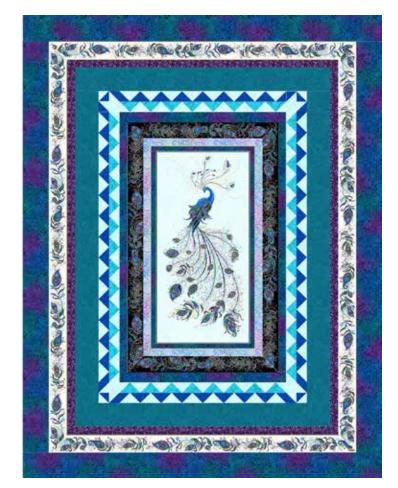

### PURCHASE PATTERN GGGADPT AFTERNOON DELIGHT

| Afternoon Delight By Ann Lauer |                                      |             |                     |                      |                      |
|--------------------------------|--------------------------------------|-------------|---------------------|----------------------|----------------------|
| SKU                            | Description                          | 1 KIT       | 12 KITS             | 24 KITS              | 36 KITS              |
| 10225M-12                      | Peacock Flourish Box Panel<br>black  | 1 panel     | 12 panels<br>1 bolt | 24 panels<br>2 bolts | 36 panels<br>2 bolts |
| 10230-99                       | Opulence Mottled<br><sup>multi</sup> | 1 5/8 yards | 20 yard<br>2 bolts  | 39 yards<br>3 bolts  | 59 yards<br>4 bolts  |
| 10232-80                       | Opulence Tonal<br>light teal         | 2/3 yd      | 8 yds<br>1 bolt     | 16 yds<br>2 bolts    | 24 yds<br>2 bolts    |
| 6857-54                        | Fanfare<br><sup>blue</sup>           | 1/4 yd      | 3 yds<br>1 bolt     | 6 yds<br>1 bolt      | 9 bolts<br>1 bolt    |
| 10235M-12                      | Floating Feathers Small<br>black     | 1/4 yd      | 3 yds<br>1 bolt     | 6 yds<br>1 bolt      | 9 yds<br>1 bolt      |
| 10231M-99                      | Opulence<br><sup>multi</sup>         | 1/3 yd      | 4 yds<br>1 bolt     | 8 yds<br>1 bolt      | 12 yds<br>1 bolt     |

#### PURCHASE PATTERN GGEDIPT