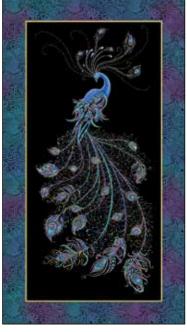

10227M-12 • PEACOCK FLOURISH ALLOVER • BLACK/MULTI

10227M-80 • PEACOCK FLOURISH ALLOVER • LT TEAL/MULTI

10224M-12 PEACOCK FLOURISH PANEL BLACK/MULTI (24" WIDE)

10224M-80 PEACOCK FLOURISH PANEL LT TEAL/MULTI (24" WIDE)