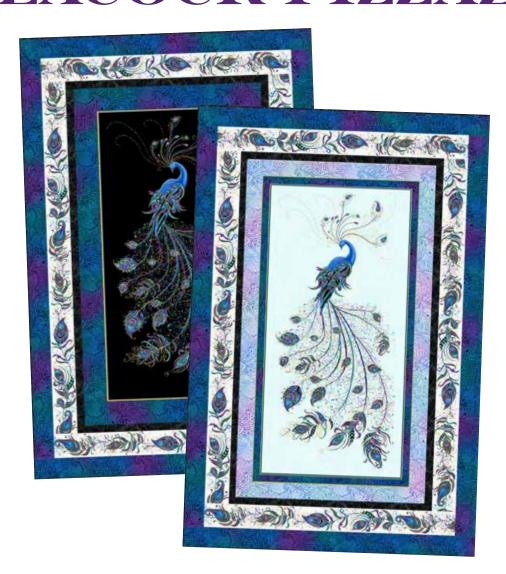

#### free pattern PEACOCK PIZZAZZ BY ANN LAUER (36" X 55")

Ann Lauer has outdone herself, yet again with an exquisite collection of Peacock prints. When you see the metallic accent against the deep shades of violet, turquoise, and blue, your heart will flutter. The highlight of the collection is an elegant 24 inch panel of a gorgeous peacock with a graceful tail—a design you will want hanging on your wall. Ann also made two "Peacock Flourish Box Panels" in black and white which can be bordered with her "Feather Flourish Stripe". Fussy-cut the "Peacock Flourish Allover" fabric for an impeccable accent to any quilt, table runner or accessory. The coordinates include stylized feathers and fan prints—make a grand quilt or a perfect pillow with these fabulous feathered fabrics. Ann's peacock prints are also available in rayon, laminate and quilt backs for any peacock project your heart desires. Be sure to look for the accompanying Grizzly Gulch patterns from Ann Lauer and flourish away!