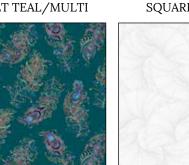

10227M-12 • PEACOCK FLOURISH ALLOVER • BLACK/MULTI

10227M-80 • PEACOCK FLOURISH ALLOVER • LT TEAL/MULTI

10224M-12 PEACOCK FLOURISH PANEL BLACK/MULTI (24" WIDE)

10224M-80 PEACOCK FLOURISH PANEL LT TEAL/MULTI (24" WIDE)