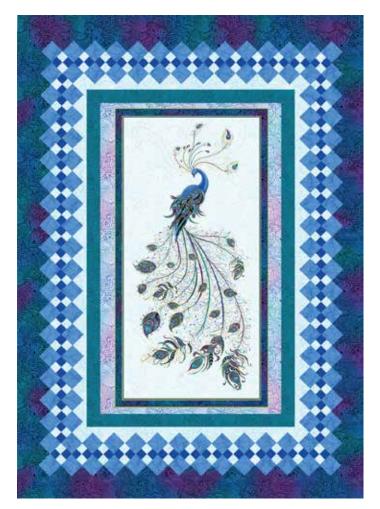

#### free pattern PEACOCK PIZZAZZ BY ANN LAUER (36" X 55")

Ann Lauer has outdone herself, yet again with an exquisite collection of Peacock prints. When you see the metallic accent against the deep shades of violet, turquoise, and blue, your heart will flutter. The highlight of the collection is an elegant 24 inch panel of a gorgeous peacock with a graceful tail—a design you will want hanging on your wall. Ann also made two "Peacock Flourish Box Panels" in black and white which can be bordered with her "Feather Flourish Stripe". Fussy-cut the "Peacock Flourish Allover" fabric for an impeccable accent to any quilt, table runner or accessory. The coordinates include stylized feathers and fan prints—make a grand quilt or a perfect pillow with these fabulous feathered fabrics. Ann's peacock prints are also available in rayon, laminate and quilt backs for any peacock project your heart desires. Be sure to look for the accompanying Grizzly Gulch patterns from Ann Lauer and flourish away!

10235L-12 • FLOATING FEATHERS SMALL • BLACK/MULTI

10235L-85 • FLOATING FEATHERS SMALL • DK TEAL/MULTI

| Peacock Pizzazz By Ann Lauer |                         |           |           |           |           |
|------------------------------|-------------------------|-----------|-----------|-----------|-----------|
| SKU                          | Description             | 1 KIT     | 12 KITS   | 24 KITS   | 36 KITS   |
|                              | 1                       |           |           |           |           |
| 10224M-80 or                 | Peacock Flourish Panel  | 1 panel   | 12 panels | 24 panels | 36 panels |
| 10224M-12                    |                         |           | 1 bolt    | 2 bolts   | 2 bolts   |
| 6857-12                      | Fanfare                 | 5/8 yard  | 7.5 yds   | 15 yds    | 22.5 yds  |
|                              | black                   |           | 1 bolt    | 1 bolt    | 2 bolts   |
| 10226M-90                    | Feather Flourish Stripe | 1 1/3 yds | 16 yds    | 32 yds    | 48 yds    |
|                              | Black/White             |           | 2 bolts   | 3 bolts   | 4 bolts   |
| 10230-99                     | Oppulence Mottled       | 1/2 yd    | 6 yds     | 12 yds    | 18 yds    |
|                              | Multi                   |           | 1 bolt    | 1 bolt    | 2 bolts   |

This chart is a general guide for purchasing yardage and is not intended to be used for cutting kits. Please visit Benartex.com for the final tested pattern before cutting kits.