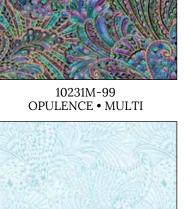

### PURCHASE PATTERN GGGADPT AFTERNOON DELIGHT

| Afternoon Delight By Ann Lauer |                                      |             |                     |                      |                      |
|--------------------------------|--------------------------------------|-------------|---------------------|----------------------|----------------------|
| SKU                            | Description                          | 1 KIT       | 12 KITS             | 24 KITS              | 36 KITS              |
| 10225M-12                      | Peacock Flourish Box Panel<br>black  | 1 panel     | 12 panels<br>1 bolt | 24 panels<br>2 bolts | 36 panels<br>2 bolts |
| 10230-99                       | Opulence Mottled<br><sup>multi</sup> | 1 5/8 yards | 20 yard<br>2 bolts  | 39 yards<br>3 bolts  | 59 yards<br>4 bolts  |
| 10232-80                       | Opulence Tonal<br>light teal         | 2/3 yd      | 8 yds<br>1 bolt     | 16 yds<br>2 bolts    | 24 yds<br>2 bolts    |
| 6857-54                        | Fanfare<br><sup>blue</sup>           | 1/4 yd      | 3 yds<br>1 bolt     | 6 yds<br>1 bolt      | 9 bolts<br>1 bolt    |
| 10235M-12                      | Floating Feathers Small<br>black     | 1/4 yd      | 3 yds<br>1 bolt     | 6 yds<br>1 bolt      | 9 yds<br>1 bolt      |
| 10231M-99                      | Opulence<br><sup>multi</sup>         | 1/3 yd      | 4 yds<br>1 bolt     | 8 yds<br>1 bolt      | 12 yds<br>1 bolt     |