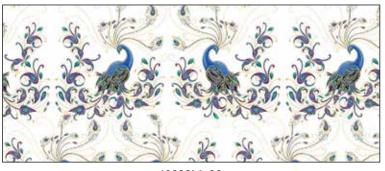

#### free pattern PEACOCK PIZZAZZ BY ANN LAUER (36" X 55")

Ann Lauer has outdone herself, yet again with an exquisite collection of Peacock prints. When you see the metallic accent against the deep shades of violet, turquoise, and blue, your heart will flutter. The highlight of the collection is an elegant 24 inch panel of a gorgeous peacock with a graceful tail—a design you will want hanging on your wall. Ann also made two "Peacock Flourish Box Panels" in black and white which can be bordered with her "Feather Flourish Stripe". Fussy-cut the "Peacock Flourish Allover" fabric for an impeccable accent to any quilt, table runner or accessory. The coordinates include stylized feathers and fan prints—make a grand quilt or a perfect pillow with these fabulous feathered fabrics. Ann's peacock prints are also available in rayon, laminate and quilt backs for any peacock project your heart desires. Be sure to look for the accompanying Grizzly Gulch patterns from Ann Lauer and flourish away!