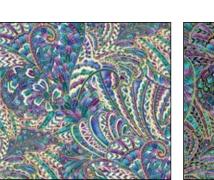

#### free pattern PEACOCK PIZZAZZ BY ANN LAUER (36" X 55")

Ann Lauer has outdone herself, yet again with an exquisite collection of Peacock prints. When you see the metallic accent against the deep shades of violet, turquoise, and blue, your heart will flutter. The highlight of the collection is an elegant 24 inch panel of a gorgeous peacock with a graceful tail—a design you will want hanging on your wall. Ann also made two "Peacock Flourish Box Panels" in black and white which can be bordered with her "Feather Flourish Stripe". Fussy-cut the "Peacock Flourish Allover" fabric for an impeccable accent to any quilt, table runner or accessory. The coordinates include stylized feathers and fan prints—make a grand quilt or a perfect pillow with these fabulous feathered fabrics. Ann's peacock prints are also available in rayon, laminate and quilt backs for any peacock project your heart desires. Be sure to look for the accompanying Grizzly Gulch patterns from Ann Lauer and flourish away!