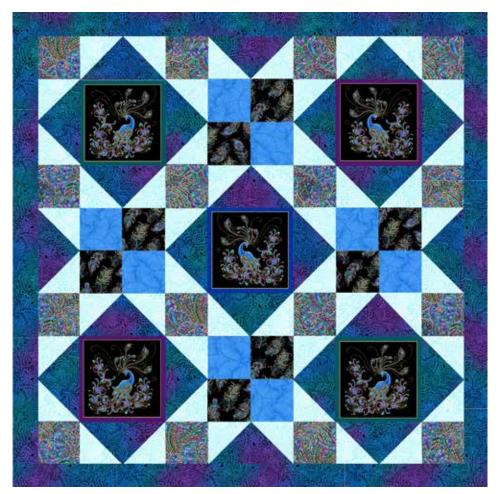

### PURCHASE PATTERN GGGADPT AFTERNOON DELIGHT

| Afternoon Delight By Ann Lauer |                                      |             |                     |                      |                      |
|--------------------------------|--------------------------------------|-------------|---------------------|----------------------|----------------------|
| SKU                            | Description                          | 1 KIT       | 12 KITS             | 24 KITS              | 36 KITS              |
| 10225M-12                      | Peacock Flourish Box Panel<br>black  | 1 panel     | 12 panels<br>1 bolt | 24 panels<br>2 bolts | 36 panels<br>2 bolts |
| 10230-99                       | Opulence Mottled<br><sup>multi</sup> | 1 5/8 yards | 20 yard<br>2 bolts  | 39 yards<br>3 bolts  | 59 yards<br>4 bolts  |
| 10232-80                       | Opulence Tonal<br>light teal         | 2/3 yd      | 8 yds<br>1 bolt     | 16 yds<br>2 bolts    | 24 yds<br>2 bolts    |
| 6857-54                        | Fanfare<br><sup>blue</sup>           | 1/4 yd      | 3 yds<br>1 bolt     | 6 yds<br>1 bolt      | 9 bolts<br>1 bolt    |
| 10235M-12                      | Floating Feathers Small<br>black     | 1/4 yd      | 3 yds<br>1 bolt     | 6 yds<br>1 bolt      | 9 yds<br>1 bolt      |
| 10231M-99                      | Opulence<br><sup>multi</sup>         | 1/3 yd      | 4 yds<br>1 bolt     | 8 yds<br>1 bolt      | 12 yds<br>1 bolt     |