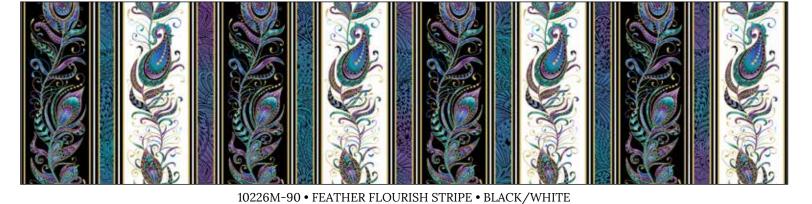

#### free pattern PEACOCK PIZZAZZ BY ANN LAUER (36" X 55")

Ann Lauer has outdone herself, yet again with an exquisite collection of Peacock prints. When you see the metallic accent against the deep shades of violet, turquoise, and blue, your heart will flutter. The highlight of the collection is an elegant 24 inch panel of a gorgeous peacock with a graceful tail—a design you will want hanging on your wall. Ann also made two "Peacock Flourish Box Panels" in black and white which can be bordered with her "Feather Flourish Stripe". Fussy-cut the "Peacock Flourish Allover" fabric for an impeccable accent to any quilt, table runner or accessory. The coordinates include stylized feathers and fan prints—make a grand quilt or a perfect pillow with these fabulous feathered fabrics. Ann's peacock prints are also available in rayon, laminate and quilt backs for any peacock project your heart desires. Be sure to look for the accompanying Grizzly Gulch patterns from Ann Lauer and flourish away!

## PANEL MAGIC

| Panel Magic By Ann Lauer |           |                                            |           |                   | 69" x 89"         |                    |
|--------------------------|-----------|--------------------------------------------|-----------|-------------------|-------------------|--------------------|
| Fabric<br>No.            | SKU       | Description                                | 1         | 12                | 24                | 36                 |
| 1                        | 10224M-80 | Peacock Flourish Panel<br>light teal       | 1 panel   | 1 panel           | 1 panel           | 1 panel            |
| 2                        | 10226M-90 | Feather Flourish Stripe                    | 2 1/2 yds | 30 yds<br>2 bolts | 60 yds<br>4 bolts | 90 yds<br>6 bolts  |
| 3                        | 10230-99  | Opulence Mottled multi<br>Includes binding | 2 yds     | 24 yds<br>2 bolts | 48 yds<br>4 bolts | 72 yds<br>5 bolts  |
| 4                        | 10232-80  | Opulence Tonal light teal                  | 7/8       | 11 yds<br>1 bolt  | 21 yds<br>2 bolts | 32 yds<br>3 bolts  |
| 5                        | 6857-83   | Fanfare teal                               | 3/8 yd    | 4.5 yds<br>1 bolt | 9 yds<br>1 bolt   | 13.5 yds<br>1 bolt |
| 6                        | 10232-55  | Opulence Tonal dark blue                   | 1/2 yd    | 6 yds<br>1 bolt   | 12 yds<br>1 bolt  | 18 yds<br>2 bolts  |
| 7                        | 10232-85  | Opulence Tonal dark teal                   | 1 yd      | 12 yds<br>1 bolt  | 24 yds<br>2 bolts | 36 yds<br>3 bolts  |
| 8                        | 10234-64  | Rounded Squares purple                     | 1/2 yd    | 6 yds<br>1 bolt   | 12 yds<br>1 bolt  | 18 yds<br>2 bolts  |

#### GGSROPT

**STARRING ROLES** 

| Starring Roles By Ann Lauer |                                           |           |                     |                      |                      |
|-----------------------------|-------------------------------------------|-----------|---------------------|----------------------|----------------------|
| SKU                         | Description                               | 1 KIT     | 12 KITS             | 24 KITS              | 36 KITS              |
| 10225M-09                   | Peacock Flourish Box Panel<br>white multi | 1 panel   | 12 panels<br>1 bolt | 24 panels<br>2 bolts | 36 panels<br>2 bolts |
| 10230-09                    | Opulence Mottled<br>white multi           | 3/4 yd    | 9 yds<br>1 bolt     | 18 yds<br>2 bolts    | 27 yds<br>2 bolts    |
| 10230-99                    | Opulence Mottled<br><sup>multi</sup>      | 1 1/2 yds | 18 yds<br>2 bolts   | 36 yds<br>3 bolts    | 54 yds<br>4 bolts    |
| 10232-66                    | Opulence Tonal<br>dark purple             | 1/2 yd    | 6 yds<br>1 bolt     | 12 yds<br>1 bolt     | 18 yds<br>2 bolts    |
| 10232-80                    | Opulence Tonal<br>light teal              | 3/8 yd    | 4.5 yds<br>1 bolt   | 9 yds<br>1 bolt      | 13.5 yds<br>1 bolt   |
| 6857-83                     | Fanfare<br>teal                           | 1/3 yd    | 4 yds<br>1 bolt     | 8 yds<br>1 bolt      | 12 yds<br>1 bolt     |
| 10232-85                    | Opulence Tonal<br>dark teal               | 1/4 yd    | 3 yds<br>1 bolt     | 6 yds<br>1 bolt      | 9 yds<br>1 bolt      |
| 10233M-80                   | Spin It Scroll<br>light teal multi        | 3/8 yd    | 4.5 yds<br>1 bolt   | 9 yds<br>1 bolt      | 13.5 yds<br>1 bolt   |
| 10226M-90                   | Feather Flourish Stripe<br>Black/White    | 2 1/4 yds | 27 yds<br>2 bolts   | 54 yds<br>4 bolts    | 81 yds<br>6 bolts    |