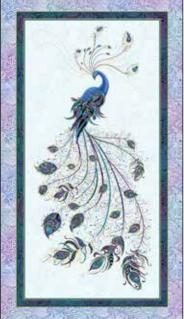

#### free pattern PEACOCK PIZZAZZ BY ANN LAUER (36" X 55")

Ann Lauer has outdone herself, yet again with an exquisite collection of Peacock prints. When you see the metallic accent against the deep shades of violet, turquoise, and blue, your heart will flutter. The highlight of the collection is an elegant 24 inch panel of a gorgeous peacock with a graceful tail—a design you will want hanging on your wall. Ann also made two "Peacock Flourish Box Panels" in black and white which can be bordered with her "Feather Flourish Stripe". Fussy-cut the "Peacock Flourish Allover" fabric for an impeccable accent to any quilt, table runner or accessory. The coordinates include stylized feathers and fan prints—make a grand quilt or a perfect pillow with these fabulous feathered fabrics. Ann's peacock prints are also available in rayon, laminate and quilt backs for any peacock project your heart desires. Be sure to look for the accompanying Grizzly Gulch patterns from Ann Lauer and flourish away!

10227M-12 • PEACOCK FLOURISH ALLOVER • BLACK/MULTI

10227M-80 • PEACOCK FLOURISH ALLOVER • LT TEAL/MULTI

10224M-12 PEACOCK FLOURISH PANEL BLACK/MULTI (24" WIDE)

10224M-80 PEACOCK FLOURISH PANEL LT TEAL/MULTI (24" WIDE)