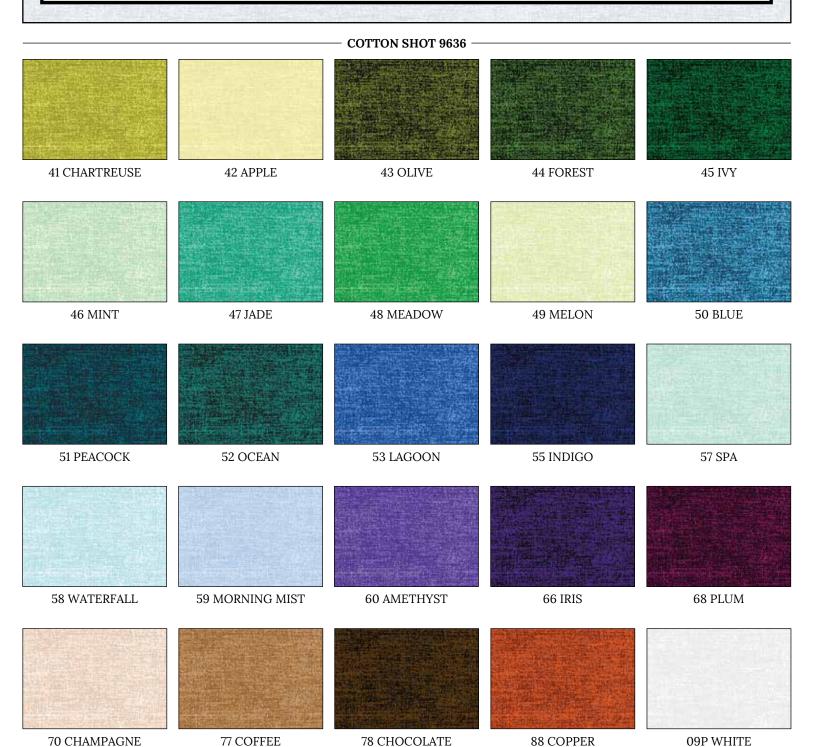

#### **COTTON SHOT 9636**

38 TANGERINE

39 PUMPKIN

40 GREEN

34 DIJON

36 LILAC

free pattern

When you do as many classes, courses, tv programs, and personal appearances as Amanda Murphy, you need product you can count on. That's why Amanda created Cotton Shot. This 100% pure cotton collection features Amanda's most used colors... from pale sky blue to deep navy. Colors also include: red, orange, green, and the everuseful white. All SKUs are versatile and useful—with a rich hand and feel, worthy of the Amanda name.