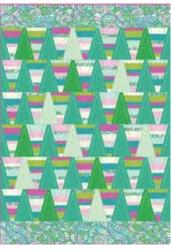

# STARLIGHT

| AMD102 Starlight By Amanda Murphy |                        |           | 56-1/2  | " x 76-1/2" |          |
|-----------------------------------|------------------------|-----------|---------|-------------|----------|
| SKU                               | Description/Color      | 1 KIT     | 12 KITS | 24 KITS     | 36 KITS  |
| 2278-24                           | Lollipop Blocks - Aqua | 2/3 yd    | 8 yds   | 16 yds      | 24 yds   |
|                                   |                        |           | 1 bolt  | 2 bolts     | 2 bolts  |
| 9636-08                           | Cotton Shot - Silver   | 1/4 yd    | 3 yds   | 6 yds       | 9 yds    |
|                                   |                        |           | 1 bolt  | 1 bolt      | 1 bolt   |
| 9636-13                           | Cotton Shot - Steel    | 4-1/2 yds | 54 yds  | 108 yds     | 162 yds  |
|                                   |                        |           | 4 bolts | 8 bolts     | 11 bolts |
| 9636-14                           | Cotton Shot - Platinum | 1/4 yd    | 3 yds   | 6 yds       | 9 yds    |
|                                   |                        |           | 1 bolt  | 1 bolt      | 1 bolt   |
| 9636-24                           | Cotton Shot - Aqua     | 1/4 yd    | 3 yds   | 6 yds       | 9 yds    |
|                                   |                        |           | 1 bolt  | 1 bolt      | 1 bolt   |
| 9636-40                           | Cotton Shot - Green    | 1/4 yd    | 3 yds   | 6 yds       | 9 yds    |
|                                   |                        |           | 1 bolt  | 1 bolt      | 1 bolt   |
| 9636-42                           | Cotton Shot - Apple    | 1/4 yd    | 3 yds   | 6 yds       | 9 yds    |
|                                   |                        |           | 1 bolt  | 1 bolt      | 1 bolt   |
| 9636-47                           | Cotton Shot - Jade     | 3/4 yd    | 9 yds   | 18 yds      | 27 yds   |
|                                   |                        |           | 1 bolt  | 2 bolts     | 2 bolts  |
| 9636-48                           | Cotton Shot - Meadow   | 1/4 yd    | 3 yds   | 6 yds       | 9 yds    |
|                                   |                        |           | 1 bolt  | 1 bolt      | 1 bolt   |
| 9636-57                           | Cotton Shot - Spa      | 1/4 yd    | 3 yds   | 6 yds       | 9 yds    |
|                                   |                        |           | 1 bolt  | 1 bolt      | 1 bolt   |