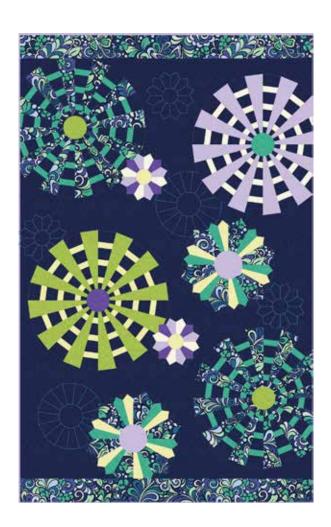

### CAROUSEL

| AMD102 Carousel (Midnight) By Amanda Murphy |                                 |           |          |         | 50-1/2" x 80-1/2" |  |
|---------------------------------------------|---------------------------------|-----------|----------|---------|-------------------|--|
| SKU                                         | Description/Color               | 1 KIT     | 12 KITS  | 24 KITS | 36 KITS           |  |
| 2277-11                                     | Free-Motion Feathers - Midnight | 1-3/4 yds | 21 yds   | 42 yds  | 63 yds            |  |
|                                             |                                 |           | 2 bolts  | 3 bolts | 5 bolts           |  |
| 9636-07                                     | Cotton Shot - Cream             | 1/2 yd    | 6 yds    | 12 yds  | 18 yds            |  |
|                                             |                                 |           | 1 bolt   | 1 bolt  | 2 bolts           |  |
| 9636-36                                     | Cotton Shot - Lilac             | 1-3/8 yds | 16.5 yds | 33 yds  | 49.5 yds          |  |
|                                             |                                 |           | 2 bolts  | 3 bolts | 4 bolts           |  |
| 9636-40                                     | Cotton Shot - Green             | 5/8 yd    | 7.5 yds  | 15 yds  | 22.5 yds          |  |
|                                             |                                 |           | 1 bolt   | 1 bolt  | 2 bolts           |  |
| 9636-42                                     | Cotton Shot - Apple             | 3/4 yd    | 9 yds    | 18 yds  | 27 yds            |  |
|                                             |                                 |           | 1 bolt   | 2 bolts | 2 bolts           |  |
| 9636-47                                     | Cotton Shot - Jade              | 1 yd      | 12 yds   | 24 yds  | 36 yds            |  |
|                                             |                                 |           | 1 bolt   | 2 bolts | 3 bolts           |  |
| 9636-55                                     | Cotton Shot - Indigo            | 4-1/2 yds | 51 yds   | 102 yds | 153 yds           |  |
|                                             |                                 |           | 4 bolts  | 7 bolts | 11 bolts          |  |
| 9636-60                                     | Cotton Shot - Amethyst          | 1/2 yd    | 6 yds    | 12 yds  | 18 yds            |  |
|                                             |                                 |           | 1 bolt   | 1 bolt  | 2 bolts           |  |