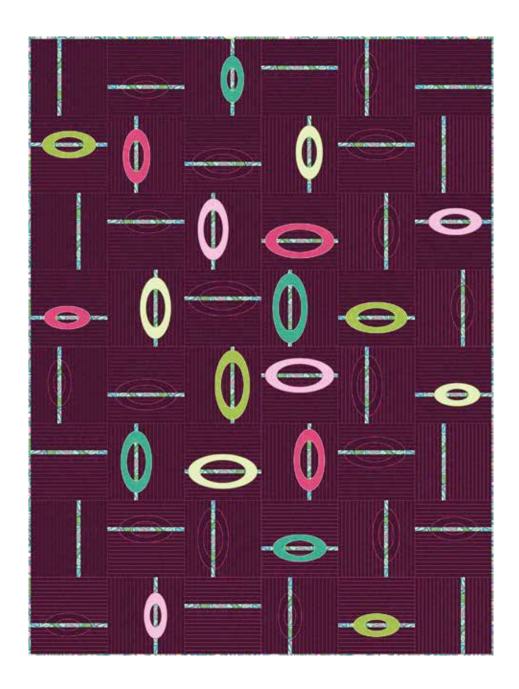

# STARLIGHT

| AMD102 Starlight By Amanda Murphy |                        |           | 56-1/2  | " x 76-1/2" |          |
|-----------------------------------|------------------------|-----------|---------|-------------|----------|
| SKU                               | Description/Color      | 1 KIT     | 12 KITS | 24 KITS     | 36 KITS  |
| 2278-24                           | Lollipop Blocks - Aqua | 2/3 yd    | 8 yds   | 16 yds      | 24 yds   |
|                                   |                        |           | 1 bolt  | 2 bolts     | 2 bolts  |
| 9636-08                           | Cotton Shot - Silver   | 1/4 yd    | 3 yds   | 6 yds       | 9 yds    |
|                                   |                        |           | 1 bolt  | 1 bolt      | 1 bolt   |
| 9636-13                           | Cotton Shot - Steel    | 4-1/2 yds | 54 yds  | 108 yds     | 162 yds  |
|                                   |                        |           | 4 bolts | 8 bolts     | 11 bolts |
| 9636-14                           | Cotton Shot - Platinum | 1/4 yd    | 3 yds   | 6 yds       | 9 yds    |
|                                   |                        |           | 1 bolt  | 1 bolt      | 1 bolt   |
| 9636-24                           | Cotton Shot - Aqua     | 1/4 yd    | 3 yds   | 6 yds       | 9 yds    |
|                                   |                        |           | 1 bolt  | 1 bolt      | 1 bolt   |
| 9636-40                           | Cotton Shot - Green    | 1/4 yd    | 3 yds   | 6 yds       | 9 yds    |
|                                   |                        |           | 1 bolt  | 1 bolt      | 1 bolt   |
| 9636-42                           | Cotton Shot - Apple    | 1/4 yd    | 3 yds   | 6 yds       | 9 yds    |
|                                   |                        |           | 1 bolt  | 1 bolt      | 1 bolt   |
| 9636-47                           | Cotton Shot - Jade     | 3/4 yd    | 9 yds   | 18 yds      | 27 yds   |
|                                   |                        |           | 1 bolt  | 2 bolts     | 2 bolts  |
| 9636-48                           | Cotton Shot - Meadow   | 1/4 yd    | 3 yds   | 6 yds       | 9 yds    |
|                                   |                        |           | 1 bolt  | 1 bolt      | 1 bolt   |
| 9636-57                           | Cotton Shot - Spa      | 1/4 yd    | 3 yds   | 6 yds       | 9 yds    |
|                                   |                        |           | 1 bolt  | 1 bolt      | 1 bolt   |