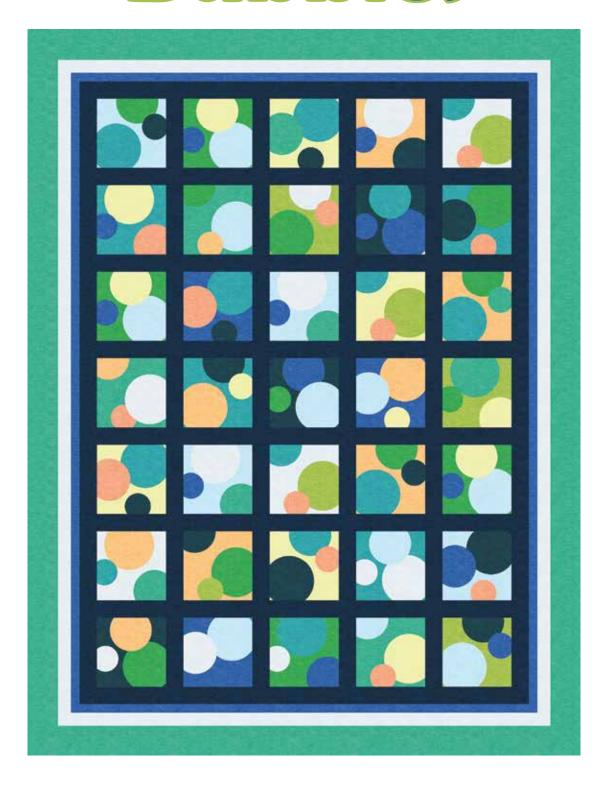

# Bubbles

| Bubbles | By Amanda Murphy        |           |          |         | 64" x 84" |
|---------|-------------------------|-----------|----------|---------|-----------|
| SKU     | Description/Color       | 1 KIT     | 12 KITS  | 24 KITS | 36 KITS   |
| 9636-05 | Cotton Shot - Sky Blue  | 3/4 yd    | 9 yds    | 18 yds  | 27 yds    |
|         |                         |           | 1 bolt   | 2 bolts | 2 bolts   |
| 9636-11 | Cotton Shot - Navy      | 1-3/4 yds | 21 yds   | 42 yds  | 63 yds    |
|         |                         |           | 2 bolts  | 3 bolts | 5 bolts   |
| 9636-14 | Cotton Shot - Platinum  | 1-1/4 yds | 15 yds   | 30 yds  | 45 yds    |
|         |                         |           | 1 bolt   | 2 bolts | 3 bolts   |
| 9636-22 | Cotton Shot - Orange    | 3/4 yd    | 9 yds    | 18 yds  | 27 yds    |
|         |                         |           | 1 bolt   | 2 bolts | 2 bolts   |
| 9636-24 | Cotton Shot - Aqua      | 3/4 yd    | 9 yds    | 18 yds  | 27 yds    |
|         |                         |           | 1 bolt   | 2 bolts | 2 bolts   |
| 9636-38 | Cotton Shot - Tangerine | 3/4 yd    | 9 yds    | 18 yds  | 27 yds    |
|         |                         |           | 1 bolt   | 2 bolts | 2 bolts   |
| 9636-42 | Cotton Shot - Apple     | 3/4 yd    | 9 yds    | 18 yds  | 27 yds    |
|         |                         |           | 1 bolt   | 2 bolts | 2 bolts   |
| 9636-47 | Cotton Shot - Jade      | 2-3/4 yds | 33 yds   | 66 yds  | 99 yds    |
|         | INCLUDES BINDING        |           | 3 bolts  | 5 bolts | 7 bolts   |
| 9636-48 | Cotton Shot - Meadow    | 3/4 yd    | 9 yds    | 18 yds  | 27 yds    |
|         |                         |           | 1 bolt   | 2 bolts | 2 bolts   |
| 9636-51 | Cotton Shot - Peacock   | 3/4 yd    | 9 yds    | 18 yds  | 27 yds    |
|         |                         |           | 1 bolt   | 2 bolts | 2 bolts   |
| 9636-53 | Cotton Shot - Lagoon    | 1-1/8 yds | 13.5 yds | 27 yds  | 40.5 yds  |
|         |                         |           | 1 bolt   | 2 bolts | 3 bolts   |

This chart is a general guide for purchasing yardage and is not intended to be used for cutting kits.

Please visit Benartex.com for the final tested pattern before cutting kits.

- DESIGNED BY AMANDA MURPHY
- FINISHED SIZE: 64" X 84"
- PATTERN AVAILABLE AT WWW.AMANDAMURPHYDESIGN.COM