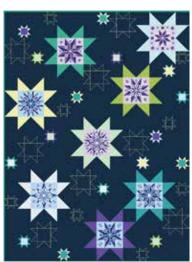

| AMD102 Carousel (Midnight) By Amanda Murphy |                                 |           |          |         | 50-1/2" x 80-1/2" |  |
|---------------------------------------------|---------------------------------|-----------|----------|---------|-------------------|--|
| SKU                                         | Description/Color               | 1 KIT     | 12 KITS  | 24 KITS | 36 KITS           |  |
| 2277-11                                     | Free-Motion Feathers - Midnight | 1-3/4 yds | 21 yds   | 42 yds  | 63 yds            |  |
|                                             |                                 |           | 2 bolts  | 3 bolts | 5 bolts           |  |
| 9636-07                                     | Cotton Shot - Cream             | 1/2 yd    | 6 yds    | 12 yds  | 18 yds            |  |
|                                             |                                 |           | 1 bolt   | 1 bolt  | 2 bolts           |  |
| 9636-36                                     | Cotton Shot - Lilac             | 1-3/8 yds | 16.5 yds | 33 yds  | 49.5 yds          |  |
|                                             |                                 |           | 2 bolts  | 3 bolts | 4 bolts           |  |
| 9636-40                                     | Cotton Shot - Green             | 5/8 yd    | 7.5 yds  | 15 yds  | 22.5 yds          |  |
|                                             |                                 |           | 1 bolt   | 1 bolt  | 2 bolts           |  |
| 9636-42                                     | Cotton Shot - Apple             | 3/4 yd    | 9 yds    | 18 yds  | 27 yds            |  |
|                                             |                                 |           | 1 bolt   | 2 bolts | 2 bolts           |  |
| 9636-47                                     | Cotton Shot - Jade              | 1 yd      | 12 yds   | 24 yds  | 36 yds            |  |
|                                             |                                 |           | 1 bolt   | 2 bolts | 3 bolts           |  |
| 9636-55                                     | Cotton Shot - Indigo            | 4-1/2 yds | 51 yds   | 102 yds | 153 yds           |  |
|                                             |                                 |           | 4 bolts  | 7 bolts | 11 bolts          |  |
| 9636-60                                     | Cotton Shot - Amethyst          | 1/2 yd    | 6 yds    | 12 yds  | 18 yds            |  |
|                                             |                                 |           | 1 bolt   | 1 bolt  | 2 bolts           |  |