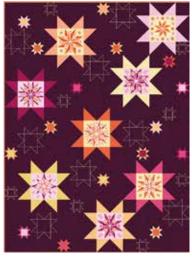

### SHADOWPLAY

| AMD102 Shadowplay By Amanda Murphy |                             |           |                   | 60-1/2" x 80-1/2"  |                     |
|------------------------------------|-----------------------------|-----------|-------------------|--------------------|---------------------|
| SKU                                | Description/Color           | 1 KIT     | 12 KITS           | 24 KITS            | 36 KITS             |
| 2277-42                            | Free-Motion Feathers - Mint | 1-1/4 yds | 15 yds<br>1 bolt  | 30 yds<br>2 bolts  | 45 yds<br>3 bolts   |
| 9636-21                            | Cotton Shot - Peony         | 1/4 yd    | 3 yds<br>1 bolt   | 6 yds<br>1 bolt    | 9 yds<br>1 bolt     |
| 9636-28                            | Cotton Shot - Azalea        | 1/4 yd    | 3 yds<br>1 bolt   | 6 yds<br>1 bolt    | 9 yds<br>1 bolt     |
| 9636-40                            | Cotton Shot - Green         | 1/4 yd    | 3 yds<br>1 bolt   | 6 yds<br>1 bolt    | 9 yds<br>1 bolt     |
| 9636-47                            | Cotton Shot - Jade          | 1/4 yd    | 3 yds<br>1 bolt   | 6 yds<br>1 bolt    | 9 yds<br>1 bolt     |
| 9636-49                            | Cotton Shot - Melon         | 1/4 yd    | 3 yds<br>1 bolt   | 6 yds<br>1 bolt    | 9 yds<br>1 bolt     |
| 9636-68                            | Cotton Shot - Plum          | 4-1/4 yds | 51 yds<br>4 bolts | 102 yds<br>7 bolts | 153 yds<br>11 bolts |