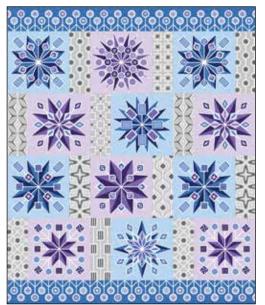

# STARLIGHT

| AMD102 Starlight By Amanda Murphy |                        |           | 56-1/2  | " x 76-1/2" |          |
|-----------------------------------|------------------------|-----------|---------|-------------|----------|
| SKU                               | Description/Color      | 1 KIT     | 12 KITS | 24 KITS     | 36 KITS  |
| 2278-24                           | Lollipop Blocks - Aqua | 2/3 yd    | 8 yds   | 16 yds      | 24 yds   |
|                                   |                        |           | 1 bolt  | 2 bolts     | 2 bolts  |
| 9636-08                           | Cotton Shot - Silver   | 1/4 yd    | 3 yds   | 6 yds       | 9 yds    |
|                                   |                        |           | 1 bolt  | 1 bolt      | 1 bolt   |
| 9636-13                           | Cotton Shot - Steel    | 4-1/2 yds | 54 yds  | 108 yds     | 162 yds  |
|                                   |                        |           | 4 bolts | 8 bolts     | 11 bolts |
| 9636-14                           | Cotton Shot - Platinum | 1/4 yd    | 3 yds   | 6 yds       | 9 yds    |
|                                   |                        |           | 1 bolt  | 1 bolt      | 1 bolt   |
| 9636-24                           | Cotton Shot - Aqua     | 1/4 yd    | 3 yds   | 6 yds       | 9 yds    |
|                                   |                        |           | 1 bolt  | 1 bolt      | 1 bolt   |
| 9636-40                           | Cotton Shot - Green    | 1/4 yd    | 3 yds   | 6 yds       | 9 yds    |
|                                   |                        |           | 1 bolt  | 1 bolt      | 1 bolt   |
| 9636-42                           | Cotton Shot - Apple    | 1/4 yd    | 3 yds   | 6 yds       | 9 yds    |
|                                   |                        |           | 1 bolt  | 1 bolt      | 1 bolt   |
| 9636-47                           | Cotton Shot - Jade     | 3/4 yd    | 9 yds   | 18 yds      | 27 yds   |
|                                   |                        |           | 1 bolt  | 2 bolts     | 2 bolts  |
| 9636-48                           | Cotton Shot - Meadow   | 1/4 yd    | 3 yds   | 6 yds       | 9 yds    |
|                                   |                        |           | 1 bolt  | 1 bolt      | 1 bolt   |
| 9636-57                           | Cotton Shot - Spa      | 1/4 yd    | 3 yds   | 6 yds       | 9 yds    |
|                                   |                        |           | 1 bolt  | 1 bolt      | 1 bolt   |