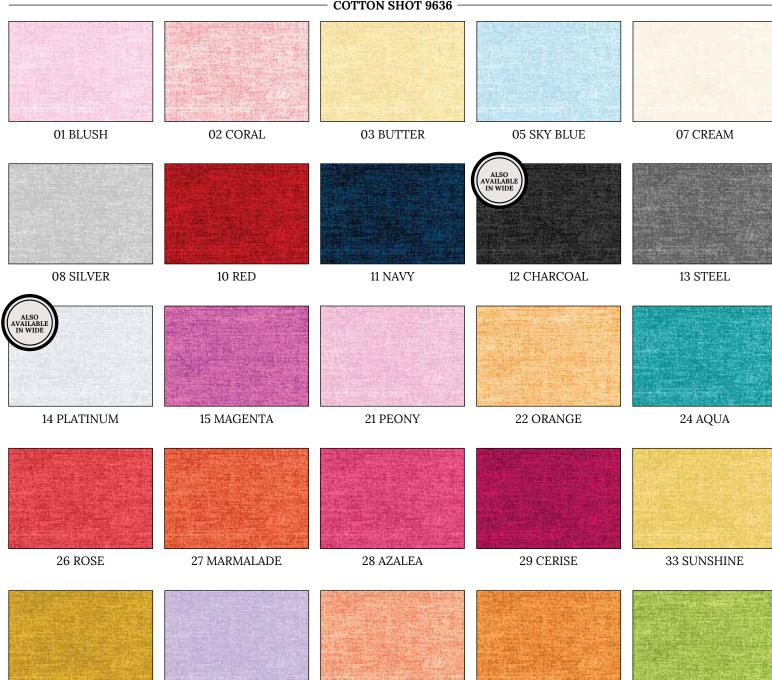

#### **COTTON SHOT 9636**

38 TANGERINE

39 PUMPKIN

40 GREEN

34 DIJON

36 LILAC

free pattern

When you do as many classes, courses, tv programs, and personal appearances as Amanda Murphy, you need product you can count on. That's why Amanda created Cotton Shot. This 100% pure cotton collection features Amanda's most used colors... from pale sky blue to deep navy. Colors also include: red, orange, green, and the everuseful white. All SKUs are versatile and useful—with a rich hand and feel, worthy of the Amanda name.