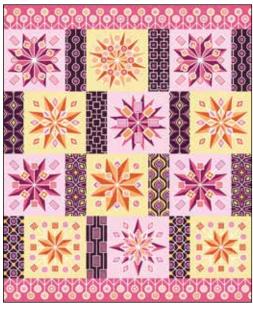

# STARLIGHT

| AMD102 Starlight By Amanda Murphy |                        |           | 56-1/2  | " x 76-1/2" |          |
|-----------------------------------|------------------------|-----------|---------|-------------|----------|
| SKU                               | Description/Color      | 1 KIT     | 12 KITS | 24 KITS     | 36 KITS  |
| 2278-24                           | Lollipop Blocks - Aqua | 2/3 yd    | 8 yds   | 16 yds      | 24 yds   |
|                                   |                        |           | 1 bolt  | 2 bolts     | 2 bolts  |
| 9636-08                           | Cotton Shot - Silver   | 1/4 yd    | 3 yds   | 6 yds       | 9 yds    |
|                                   |                        |           | 1 bolt  | 1 bolt      | 1 bolt   |
| 9636-13                           | Cotton Shot - Steel    | 4-1/2 yds | 54 yds  | 108 yds     | 162 yds  |
|                                   |                        |           | 4 bolts | 8 bolts     | 11 bolts |
| 9636-14                           | Cotton Shot - Platinum | 1/4 yd    | 3 yds   | 6 yds       | 9 yds    |
|                                   |                        |           | 1 bolt  | 1 bolt      | 1 bolt   |
| 9636-24                           | Cotton Shot - Aqua     | 1/4 yd    | 3 yds   | 6 yds       | 9 yds    |
|                                   |                        |           | 1 bolt  | 1 bolt      | 1 bolt   |
| 9636-40                           | Cotton Shot - Green    | 1/4 yd    | 3 yds   | 6 yds       | 9 yds    |
|                                   |                        |           | 1 bolt  | 1 bolt      | 1 bolt   |
| 9636-42                           | Cotton Shot - Apple    | 1/4 yd    | 3 yds   | 6 yds       | 9 yds    |
|                                   |                        |           | 1 bolt  | 1 bolt      | 1 bolt   |
| 9636-47                           | Cotton Shot - Jade     | 3/4 yd    | 9 yds   | 18 yds      | 27 yds   |
|                                   |                        |           | 1 bolt  | 2 bolts     | 2 bolts  |
| 9636-48                           | Cotton Shot - Meadow   | 1/4 yd    | 3 yds   | 6 yds       | 9 yds    |
|                                   |                        |           | 1 bolt  | 1 bolt      | 1 bolt   |
| 9636-57                           | Cotton Shot - Spa      | 1/4 yd    | 3 yds   | 6 yds       | 9 yds    |
|                                   |                        |           | 1 bolt  | 1 bolt      | 1 bolt   |