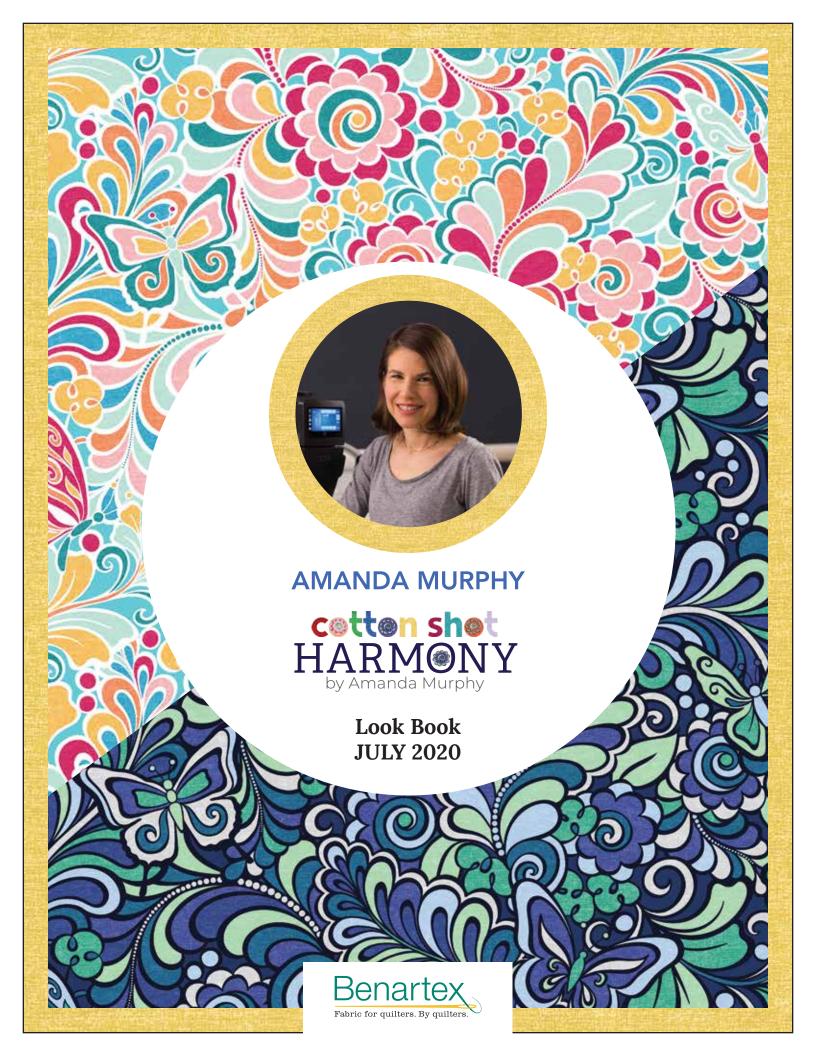

# STARLIGHT

| AMD102 Starlight By Amanda Murphy |                        |           | 56-1/2  | " x 76-1/2" |          |
|-----------------------------------|------------------------|-----------|---------|-------------|----------|
| SKU                               | Description/Color      | 1 KIT     | 12 KITS | 24 KITS     | 36 KITS  |
| 2278-24                           | Lollipop Blocks - Aqua | 2/3 yd    | 8 yds   | 16 yds      | 24 yds   |
|                                   |                        |           | 1 bolt  | 2 bolts     | 2 bolts  |
| 9636-08                           | Cotton Shot - Silver   | 1/4 yd    | 3 yds   | 6 yds       | 9 yds    |
|                                   |                        |           | 1 bolt  | 1 bolt      | 1 bolt   |
| 9636-13                           | Cotton Shot - Steel    | 4-1/2 yds | 54 yds  | 108 yds     | 162 yds  |
|                                   |                        |           | 4 bolts | 8 bolts     | 11 bolts |
| 9636-14                           | Cotton Shot - Platinum | 1/4 yd    | 3 yds   | 6 yds       | 9 yds    |
|                                   |                        |           | 1 bolt  | 1 bolt      | 1 bolt   |
| 9636-24                           | Cotton Shot - Aqua     | 1/4 yd    | 3 yds   | 6 yds       | 9 yds    |
|                                   |                        |           | 1 bolt  | 1 bolt      | 1 bolt   |
| 9636-40                           | Cotton Shot - Green    | 1/4 yd    | 3 yds   | 6 yds       | 9 yds    |
|                                   |                        |           | 1 bolt  | 1 bolt      | 1 bolt   |
| 9636-42                           | Cotton Shot - Apple    | 1/4 yd    | 3 yds   | 6 yds       | 9 yds    |
|                                   |                        |           | 1 bolt  | 1 bolt      | 1 bolt   |
| 9636-47                           | Cotton Shot - Jade     | 3/4 yd    | 9 yds   | 18 yds      | 27 yds   |
|                                   |                        |           | 1 bolt  | 2 bolts     | 2 bolts  |
| 9636-48                           | Cotton Shot - Meadow   | 1/4 yd    | 3 yds   | 6 yds       | 9 yds    |
|                                   |                        |           | 1 bolt  | 1 bolt      | 1 bolt   |
| 9636-57                           | Cotton Shot - Spa      | 1/4 yd    | 3 yds   | 6 yds       | 9 yds    |
|                                   |                        |           | 1 bolt  | 1 bolt      | 1 bolt   |