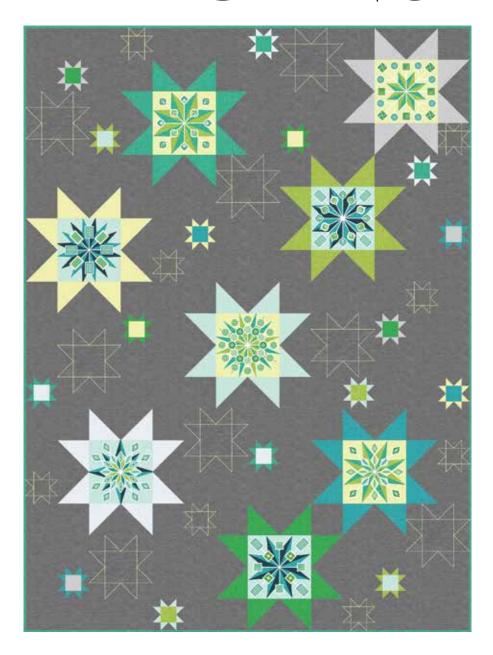

# STARLIGHT

| AMD102 Starlight By Amanda Murphy |                        |           | 56-1/2  | " x 76-1/2" |          |
|-----------------------------------|------------------------|-----------|---------|-------------|----------|
| SKU                               | Description/Color      | 1 KIT     | 12 KITS | 24 KITS     | 36 KITS  |
| 2278-24                           | Lollipop Blocks - Aqua | 2/3 yd    | 8 yds   | 16 yds      | 24 yds   |
|                                   |                        |           | 1 bolt  | 2 bolts     | 2 bolts  |
| 9636-08                           | Cotton Shot - Silver   | 1/4 yd    | 3 yds   | 6 yds       | 9 yds    |
|                                   |                        |           | 1 bolt  | 1 bolt      | 1 bolt   |
| 9636-13                           | Cotton Shot - Steel    | 4-1/2 yds | 54 yds  | 108 yds     | 162 yds  |
|                                   |                        |           | 4 bolts | 8 bolts     | 11 bolts |
| 9636-14                           | Cotton Shot - Platinum | 1/4 yd    | 3 yds   | 6 yds       | 9 yds    |
|                                   |                        |           | 1 bolt  | 1 bolt      | 1 bolt   |
| 9636-24                           | Cotton Shot - Aqua     | 1/4 yd    | 3 yds   | 6 yds       | 9 yds    |
|                                   |                        |           | 1 bolt  | 1 bolt      | 1 bolt   |
| 9636-40                           | Cotton Shot - Green    | 1/4 yd    | 3 yds   | 6 yds       | 9 yds    |
|                                   |                        |           | 1 bolt  | 1 bolt      | 1 bolt   |
| 9636-42                           | Cotton Shot - Apple    | 1/4 yd    | 3 yds   | 6 yds       | 9 yds    |
|                                   |                        |           | 1 bolt  | 1 bolt      | 1 bolt   |
| 9636-47                           | Cotton Shot - Jade     | 3/4 yd    | 9 yds   | 18 yds      | 27 yds   |
|                                   |                        |           | 1 bolt  | 2 bolts     | 2 bolts  |
| 9636-48                           | Cotton Shot - Meadow   | 1/4 yd    | 3 yds   | 6 yds       | 9 yds    |
|                                   |                        |           | 1 bolt  | 1 bolt      | 1 bolt   |
| 9636-57                           | Cotton Shot - Spa      | 1/4 yd    | 3 yds   | 6 yds       | 9 yds    |
|                                   |                        |           | 1 bolt  | 1 bolt      | 1 bolt   |