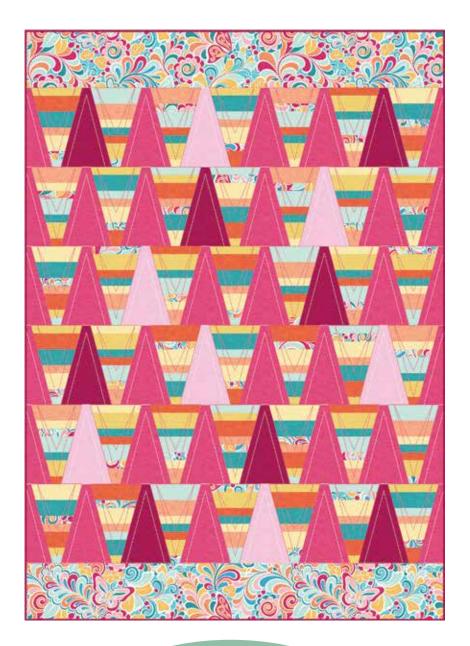

# STARLIGHT

| AMD102 Starlight By Amanda Murphy |                        |           | 56-1/2  | " x 76-1/2" |          |
|-----------------------------------|------------------------|-----------|---------|-------------|----------|
| SKU                               | Description/Color      | 1 KIT     | 12 KITS | 24 KITS     | 36 KITS  |
| 2278-24                           | Lollipop Blocks - Aqua | 2/3 yd    | 8 yds   | 16 yds      | 24 yds   |
|                                   |                        |           | 1 bolt  | 2 bolts     | 2 bolts  |
| 9636-08                           | Cotton Shot - Silver   | 1/4 yd    | 3 yds   | 6 yds       | 9 yds    |
|                                   |                        |           | 1 bolt  | 1 bolt      | 1 bolt   |
| 9636-13                           | Cotton Shot - Steel    | 4-1/2 yds | 54 yds  | 108 yds     | 162 yds  |
|                                   |                        |           | 4 bolts | 8 bolts     | 11 bolts |
| 9636-14                           | Cotton Shot - Platinum | 1/4 yd    | 3 yds   | 6 yds       | 9 yds    |
|                                   |                        |           | 1 bolt  | 1 bolt      | 1 bolt   |
| 9636-24                           | Cotton Shot - Aqua     | 1/4 yd    | 3 yds   | 6 yds       | 9 yds    |
|                                   |                        |           | 1 bolt  | 1 bolt      | 1 bolt   |
| 9636-40                           | Cotton Shot - Green    | 1/4 yd    | 3 yds   | 6 yds       | 9 yds    |
|                                   |                        |           | 1 bolt  | 1 bolt      | 1 bolt   |
| 9636-42                           | Cotton Shot - Apple    | 1/4 yd    | 3 yds   | 6 yds       | 9 yds    |
|                                   |                        |           | 1 bolt  | 1 bolt      | 1 bolt   |
| 9636-47                           | Cotton Shot - Jade     | 3/4 yd    | 9 yds   | 18 yds      | 27 yds   |
|                                   |                        |           | 1 bolt  | 2 bolts     | 2 bolts  |
| 9636-48                           | Cotton Shot - Meadow   | 1/4 yd    | 3 yds   | 6 yds       | 9 yds    |
|                                   |                        |           | 1 bolt  | 1 bolt      | 1 bolt   |
| 9636-57                           | Cotton Shot - Spa      | 1/4 yd    | 3 yds   | 6 yds       | 9 yds    |
|                                   |                        |           | 1 bolt  | 1 bolt      | 1 bolt   |