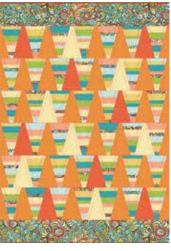

## TUMBLING TRIANGLES

| AMD102 Tumbling Triangles By Amanda Murphy |                                 |           |          |         | x 74-1/2" |
|--------------------------------------------|---------------------------------|-----------|----------|---------|-----------|
| SKU                                        | Description/Color               | 1 KIT     | 12 KITS  | 24 KITS | 36 KITS   |
| 2277-31                                    | Free-Motion Feathers - Sunshine | 1-3/4 yds | 21 yds   | 42 yds  | 63 yds    |
|                                            |                                 |           | 2 bolts  | 3 bolts | 5 bolts   |
| 9636-03                                    | Cotton Shot - Butter            | 1/2 yd    | 6 yds    | 12 yds  | 18 yds    |
|                                            |                                 |           | 1 bolt   | 1 bolt  | 2 bolts   |
| 9636-21                                    | Cotton Shot - Peony             | 3/8 yd    | 4.5 yds  | 9 yds   | 13.5 yds  |
|                                            |                                 |           | 1 bolt   | 1 bolt  | 1 bolt    |
| 9636-24                                    | Cotton Shot - Aqua              | 1/2 yd    | 6 yds    | 12 yds  | 18 yds    |
|                                            |                                 |           | 1 bolt   | 1 bolt  | 2 bolts   |
| 9636-27                                    | Cotton Shot - Marmalade         | 1/2 yd    | 6 yds    | 12 yds  | 18 yds    |
|                                            |                                 |           | 1 bolt   | 1 bolt  | 2 bolts   |
| 9636-28                                    | Cotton Shot - Azalea            | 1-3/8 yds | 16.5 yds | 33 yds  | 49.5 yds  |
|                                            |                                 |           | 2 bolts  | 3 bolts | 4 bolts   |
| 9636-29                                    | Cotton Shot - Cerise            | 7/8 yd    | 10.5 yds | 21 yds  | 31.5 yds  |
|                                            |                                 |           | 1 bolt   | 2 bolts | 3 bolts   |
| 9636-33                                    | Cotton Shot - Sunshine          | 1/2 yd    | 6 yds    | 12 yds  | 18 yds    |
|                                            |                                 |           | 1 bolt   | 1 bolt  | 2 bolts   |
| 9636-38                                    | Cotton Shot - Tangerine         | 1/2 yd    | 6 yds    | 12 yds  | 18 yds    |
|                                            |                                 |           | 1 bolt   | 1 bolt  | 2 bolts   |
| 9636-57                                    | Cotton Shot - Spa               | 1/2 yd    | 6 yds    | 12 yds  | 18 yds    |
|                                            |                                 |           | 1 bolt   | 1 bolt  | 2 bolts   |