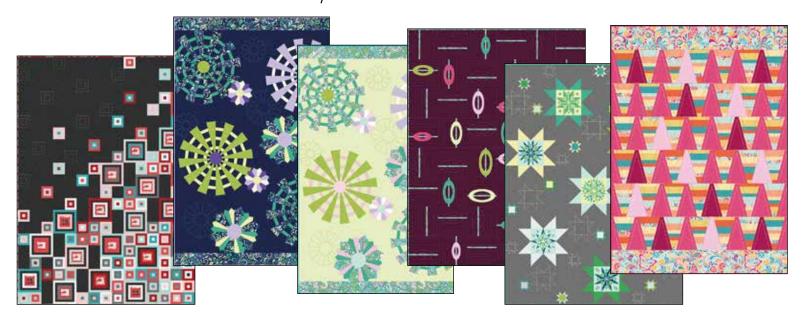

#### LOLLIPOP BLOCKS 2278 • 36" WIDE • SHOWN REDUCED







05 BLUE

26 ROSE

24 AQUA

patterns available



If you're into free-motion quilting, Amanda's new Cotton Shot Harmony is the perfect collection for you! Among Amanda's many talents is longarm quilting and her collection was designed with these quilters in mind. Cotton Shot Harmony showcases two unique prints that are ideal for beginner or experienced longarmers. The stunning large scale paisley prints and colorful lollipop were designed to enrich the free-motion quilting experience-a perfect harmony of beauty and style. Amanda has some fantastic patterns that combine the quilting and fabric with her new book, "The Cotton Shot Collective", showcasing techniques and projects for every skill level. Amanda's Cotton Shot collection coordinates seamlessly with these prints and offer limitless possibilities for any quilter.

AUGUST/SEPTEMBER