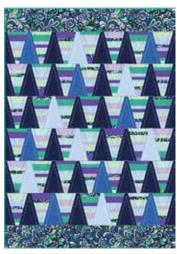

| AMD102 Carousel (Midnight) By Amanda Murphy |                                 |           |          |         | 50-1/2" x 80-1/2" |  |
|---------------------------------------------|---------------------------------|-----------|----------|---------|-------------------|--|
| SKU                                         | Description/Color               | 1 KIT     | 12 KITS  | 24 KITS | 36 KITS           |  |
| 2277-11                                     | Free-Motion Feathers - Midnight | 1-3/4 yds | 21 yds   | 42 yds  | 63 yds            |  |
|                                             |                                 |           | 2 bolts  | 3 bolts | 5 bolts           |  |
| 9636-07                                     | Cotton Shot - Cream             | 1/2 yd    | 6 yds    | 12 yds  | 18 yds            |  |
|                                             |                                 |           | 1 bolt   | 1 bolt  | 2 bolts           |  |
| 9636-36                                     | Cotton Shot - Lilac             | 1-3/8 yds | 16.5 yds | 33 yds  | 49.5 yds          |  |
|                                             |                                 |           | 2 bolts  | 3 bolts | 4 bolts           |  |
| 9636-40                                     | Cotton Shot - Green             | 5/8 yd    | 7.5 yds  | 15 yds  | 22.5 yds          |  |
|                                             |                                 |           | 1 bolt   | 1 bolt  | 2 bolts           |  |
| 9636-42                                     | Cotton Shot - Apple             | 3/4 yd    | 9 yds    | 18 yds  | 27 yds            |  |
|                                             |                                 |           | 1 bolt   | 2 bolts | 2 bolts           |  |
| 9636-47                                     | Cotton Shot - Jade              | 1 yd      | 12 yds   | 24 yds  | 36 yds            |  |
|                                             |                                 |           | 1 bolt   | 2 bolts | 3 bolts           |  |
| 9636-55                                     | Cotton Shot - Indigo            | 4-1/2 yds | 51 yds   | 102 yds | 153 yds           |  |
|                                             |                                 |           | 4 bolts  | 7 bolts | 11 bolts          |  |
| 9636-60                                     | Cotton Shot - Amethyst          | 1/2 yd    | 6 yds    | 12 yds  | 18 yds            |  |
|                                             |                                 |           | 1 bolt   | 1 bolt  | 2 bolts           |  |