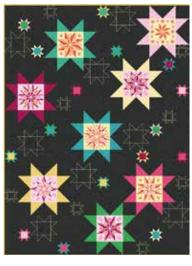

## TUMBLING TRIANGLES

| AMD102 Tumbling Triangles By Amanda Murphy |                                 |           |          |         | x 74-1/2" |
|--------------------------------------------|---------------------------------|-----------|----------|---------|-----------|
| SKU                                        | Description/Color               | 1 KIT     | 12 KITS  | 24 KITS | 36 KITS   |
| 2277-31                                    | Free-Motion Feathers - Sunshine | 1-3/4 yds | 21 yds   | 42 yds  | 63 yds    |
|                                            |                                 |           | 2 bolts  | 3 bolts | 5 bolts   |
| 9636-03                                    | Cotton Shot - Butter            | 1/2 yd    | 6 yds    | 12 yds  | 18 yds    |
|                                            |                                 |           | 1 bolt   | 1 bolt  | 2 bolts   |
| 9636-21                                    | Cotton Shot - Peony             | 3/8 yd    | 4.5 yds  | 9 yds   | 13.5 yds  |
|                                            |                                 |           | 1 bolt   | 1 bolt  | 1 bolt    |
| 9636-24                                    | Cotton Shot - Aqua              | 1/2 yd    | 6 yds    | 12 yds  | 18 yds    |
|                                            |                                 |           | 1 bolt   | 1 bolt  | 2 bolts   |
| 9636-27                                    | Cotton Shot - Marmalade         | 1/2 yd    | 6 yds    | 12 yds  | 18 yds    |
|                                            |                                 |           | 1 bolt   | 1 bolt  | 2 bolts   |
| 9636-28                                    | Cotton Shot - Azalea            | 1-3/8 yds | 16.5 yds | 33 yds  | 49.5 yds  |
|                                            |                                 |           | 2 bolts  | 3 bolts | 4 bolts   |
| 9636-29                                    | Cotton Shot - Cerise            | 7/8 yd    | 10.5 yds | 21 yds  | 31.5 yds  |
|                                            |                                 |           | 1 bolt   | 2 bolts | 3 bolts   |
| 9636-33                                    | Cotton Shot - Sunshine          | 1/2 yd    | 6 yds    | 12 yds  | 18 yds    |
|                                            |                                 |           | 1 bolt   | 1 bolt  | 2 bolts   |
| 9636-38                                    | Cotton Shot - Tangerine         | 1/2 yd    | 6 yds    | 12 yds  | 18 yds    |
|                                            |                                 |           | 1 bolt   | 1 bolt  | 2 bolts   |
| 9636-57                                    | Cotton Shot - Spa               | 1/2 yd    | 6 yds    | 12 yds  | 18 yds    |
|                                            |                                 |           | 1 bolt   | 1 bolt  | 2 bolts   |