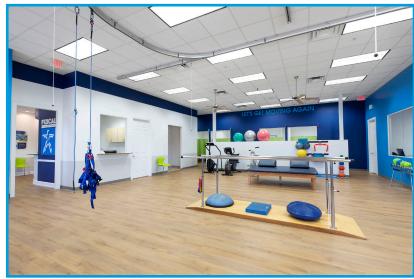

### **SIZE MATTERS**

Those new to FYZICAL often want to know how big their new clinic should be.

A clinic that includes a balance center will ideally land somewhere in the range of 2000-4000 square feet, but many members are successful in spaces that fall outside of that range. The size of your FYZICAL center will be determined by the goals you set for your business. You may choose to include a balance center or fitness center as part of your clinic specialties, or you could plan to start small and expand. You will have a clearer idea of your own clinic size needs after you have completed a strategic planning session with the FYZICAL team where you set goals for your first five years.

## CONSTRUCTION & BUILD-OUT

When choosing the FYZICAL model you'll find that one of the many great benefits includes a simple and very cost effective build out.

Typically, our locations are wide-open spaces with workstations. When selecting a location for your clinic, seek out a space that can accommodate the minimum:

- Lobby and waiting area
- Reception desk
- Treatment area open space
- Private Office (~75 sq. ft)
- 2-4 enclosed or semi-enclosed rooms (~50 sq. ft)
- Staff break area (~100 sq. ft)
- Restroom(s)
- Mixed use retail spaces