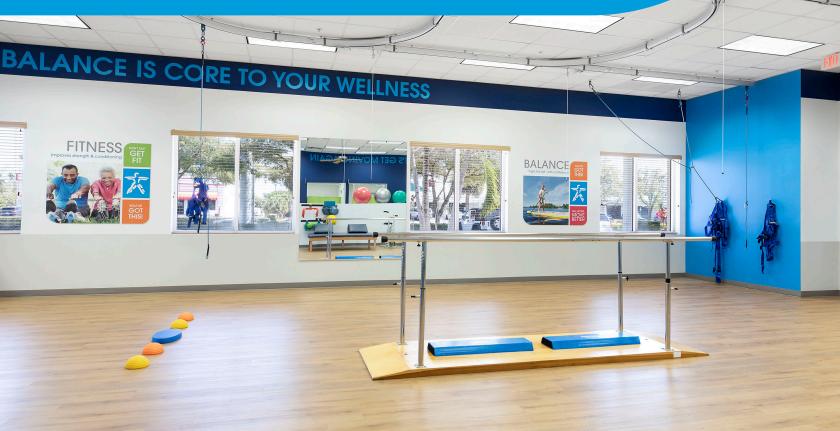

### **SIZE MATTERS**

Those new to FYZICAL often want to know how big their new clinic should be.

A clinic that includes a balance center will ideally land somewhere in the range of 2000-4000 square feet, but many members are successful in spaces that fall outside of that range. The size of your FYZICAL center will be determined by the goals you set for your business. You may choose to include a balance center or fitness center as part of your clinic specialties, or you could plan to start small and expand. You will have a clearer idea of your own clinic size needs after you have completed a strategic planning session with the FYZICAL team where you set goals for your first five years.

## CONSTRUCTION & BUILD-OUT

When choosing the FYZICAL model you'll find that one of the many great benefits includes a simple and very cost effective build out.

Typically, our locations are wide-open spaces with workstations. When selecting a location for your clinic, seek out a space that can accommodate the minimum:

- Lobby and waiting area
- Reception desk
- Treatment area open space
- Private Office (~75 sq. ft)
- 2-4 enclosed or semi-enclosed rooms (~50 sq. ft)
- Staff break area (~100 sq. ft)
- Restroom(s)
- Mixed use retail spaces