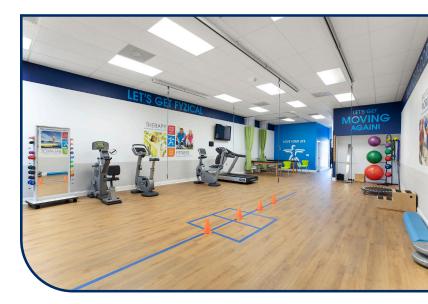

### **SIZE MATTERS**

Those new to FYZICAL often want to know how big their new clinic should be.

A clinic that includes a balance center will ideally land somewhere in the range of 2000-4000 square feet, but many members are successful in spaces that fall outside of that range. The size of your FYZICAL center will be determined by the goals you set for your business. You may choose to include a balance center or fitness center as part of your clinic specialties, or you could plan to start small and expand. You will have a clearer idea of your own clinic size needs after you have completed a strategic planning session with the FYZICAL team where you set goals for your first five years.

## CONSTRUCTION & BUILD-OUT

When choosing the FYZICAL model you'll find that one of the many great benefits includes a simple and very cost effective build out.

Typically, our locations are wide-open spaces with workstations. When selecting a location for your clinic, seek out a space that can accommodate the minimum:

- Lobby and waiting area
- Reception desk
- Treatment area open space
- Private Office (~75 sq. ft)
- 2-4 enclosed or semi-enclosed rooms (~50 sq. ft)
- Staff break area (~100 sq. ft)
- Restroom(s)
- Mixed use retail spaces