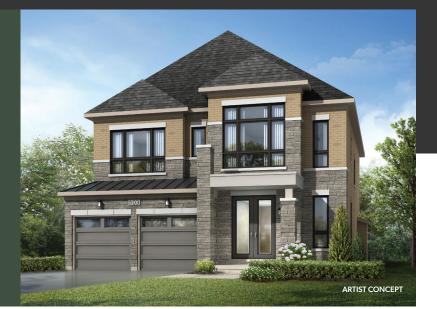

## INTRODUCING... THE JASPER

## Style F

42' SINGLE // 2,960 SQ. FT.

- 4 BEDROOMS
- 3.5 BATHROOMS
- 2 CAR GARAGE

The Jasper is one of the many spectacular designs available in the New Release at Woodhaven. These homes include a front entrance landscape package, 10' main floor ceilings, 9' second floor ceilings, granite kitchen counters, upgraded kitchen cabinets, and a linear gas fireplace. Hardwood flooring can be found throughout the main floor and the master ensuite includes a frameless glass shower and freestanding tub.