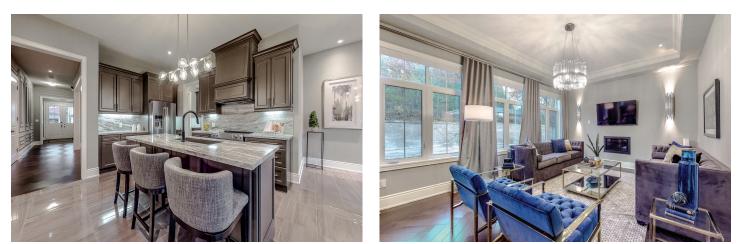

## Style F

42' SINGLE // 2,960 SQ. FT.

- 4 BEDROOMS
- 3.5 BATHROOMS
- 2 CAR GARAGE

The Jasper is one of the many spectacular designs available in the New Release at Woodhaven. These homes include a front entrance landscape package, 10' main floor ceilings, 9' second floor ceilings, granite kitchen counters, upgraded kitchen cabinets, and a linear gas fireplace. Hardwood flooring can be found throughout the main floor and the master ensuite includes a frameless glass shower and freestanding tub.