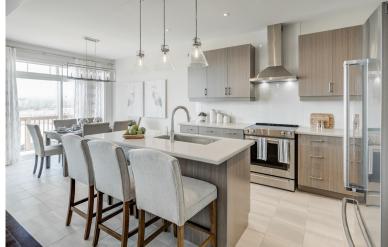

### **LUXURIOUS LIVING** WITH PREMIUM FEATURES & FINISHES IN CALEDON EAST

FRONT ENTRANCE

2-CAR GARAGE

GRANITE/QUARTZ KITCHEN COUNTERTOPS

9' SMOOTH MAIN FLOOR CEILINGS

> 8' SMOOTH LOFT CEILINGS

DOUBLE HEIGHT CEILING SPACE IN FAMILY ROOM