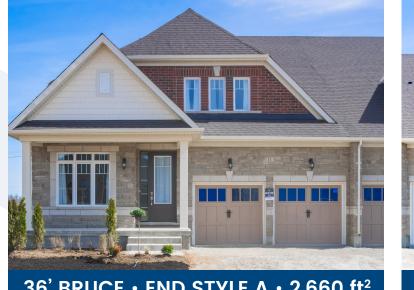

## **36' LINKED BUNGALOWS** WITH LOFTS

Ready for you to visit | 3D virtual tours available Move-in up to 90 Days | Each lot features up to \$100K in upgrades All models \$889,990\*

\*Not on blocks 127- subject to lot Premium features and finishes at Caledon East.

### **LUXURIOUS LIVING** WITH PREMIUM FEATURES & FINISHES IN CALEDON EAST

FRONT ENTRANCE

2-CAR GARAGE

GRANITE/QUARTZ KITCHEN COUNTERTOPS

9' SMOOTH MAIN FLOOR CEILINGS

> 8' SMOOTH LOFT CEILINGS

DOUBLE HEIGHT CEILING SPACE IN FAMILY ROOM