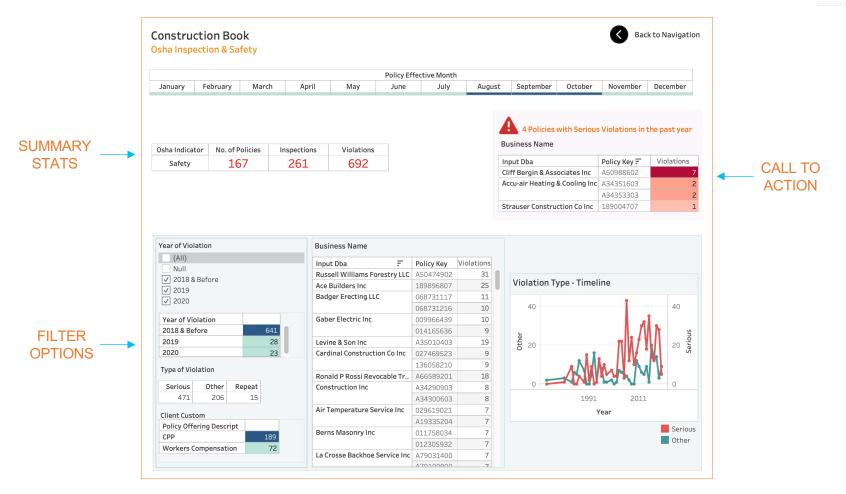

|
| 🗇 Bonding and Permits             | Restaurants - Night Club (images) | 14 references 🗸  | Operation Change                                   |
| 🗊 Property                        | Restaurants - Catering            | 4 references 🗸   | Restaurants - Social false                         |
| 😚 Property Hazards                | Restaurants - Wait staff          | 4 references 🗸   | Distancing                                         |
| C Economic Information            | All Classes - High risk           | 3 references 🔨   | Restaurants - Fine Dining false                    |
|                                   | overcrowded                       | 2 references     | Restaurants - Sports Bar / false                   |



# **OSHA** Inspection

UNDERWRITHØ

• • • •

• • • • • •





### **Permit Dashboard**





• • •

### **Social Reviews**

INDERWRUNNG

• • •







# **THANK YOU**

**Piyush Singh** 

piyush.singh@friss.com