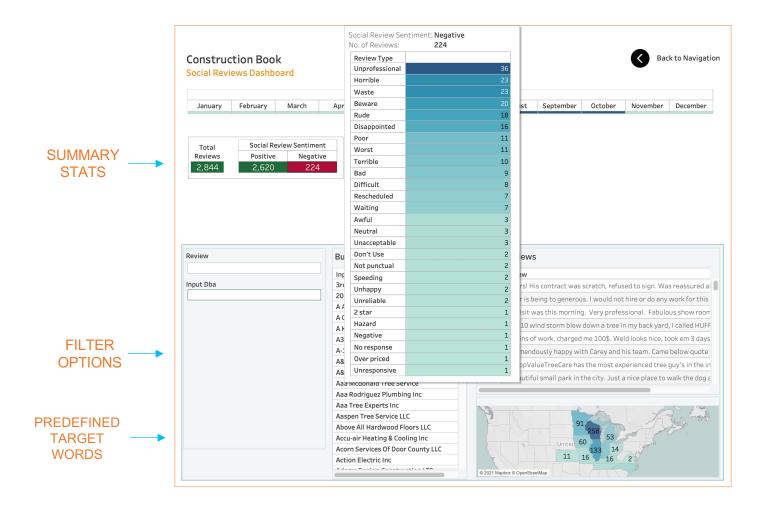

references 🗸  | Operation Change                                   |
| 🗊 Property                        | Restaurants - Catering            | 4 references 🗸   | Restaurants - Social false                         |
| 😚 Property Hazards                | Restaurants - Wait staff          | 4 references 🗸   | Distancing                                         |
| C Economic Information            | All Classes - High risk           | 3 references 🔨   | Restaurants - Fine Dining false                    |
|                                   | overcrowded                       | 2 references     | Restaurants - Sports Bar / false                   |



# **OSHA** Inspection

UNDERWRITHØ

• • • •

• • • • • •





### **Permit Dashboard**





• • •

### **Social Reviews**

INDERWRUNNG

• • •







# **THANK YOU**

**Piyush Singh** 

piyush.singh@friss.com