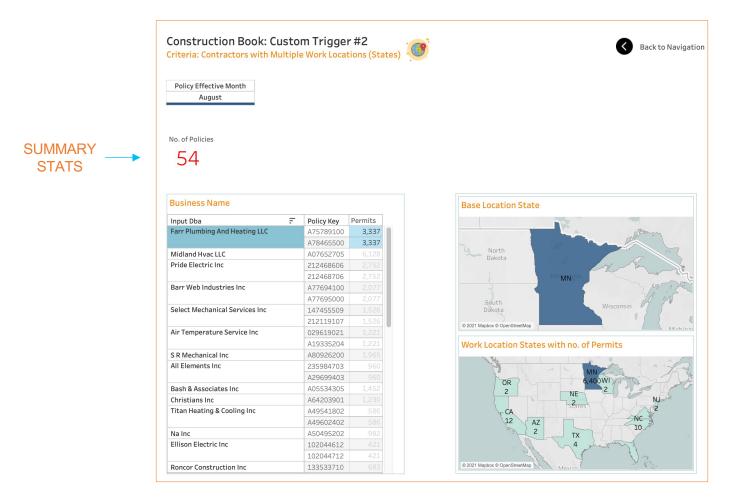

ts             | Restaurants - Night Club (images) | 14 references 🗸  | Operation Change                                   |
| 🗊 Property                        | Restaurants - Catering            | 4 references 🗸   | Restaurants - Social false                         |
| 😚 Property Hazards                | Restaurants - Wait staff          | 4 references 🗸   | Distancing                                         |
| C Economic Information            | All Classes - High risk           | 3 references 🔨   | Restaurants - Fine Dining false                    |
|                                   | overcrowded                       | 2 references     | Restaurants - Sports Bar / false                   |



# **OSHA** Inspection

UNDERWRITHØ

• • • •

• • • • • •





### **Permit Dashboard**





• • •

### **Social Reviews**

INDERWRUNNG

• • •







# **THANK YOU**

**Piyush Singh** 

piyush.singh@friss.com