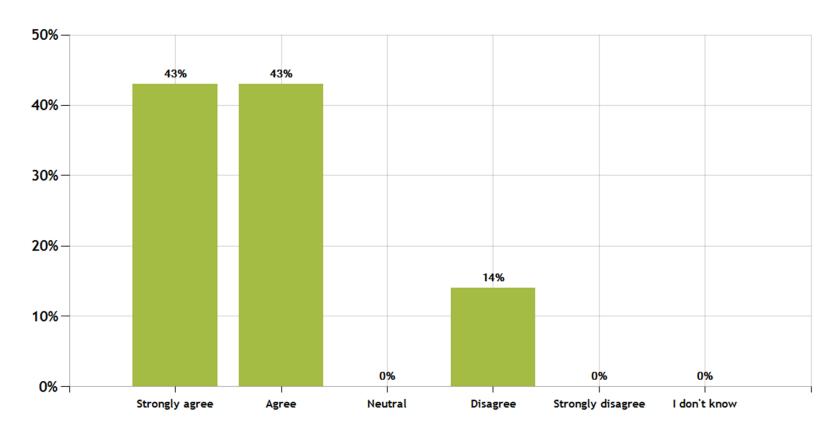

## Leadership demonstrates its commitment to diversity and inclusion through its actions:

Year: 2021