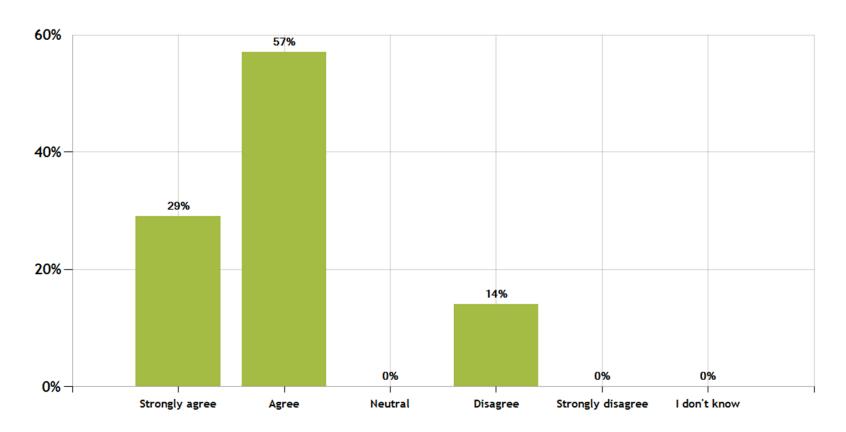

## Leadership demonstrates its commitment to diversity and inclusion through its actions:

Year: 2021