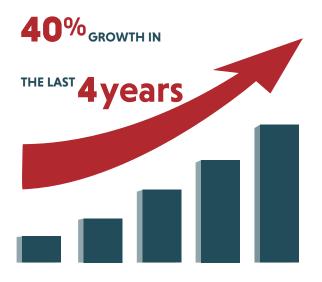

## NATURAL DELIGHTS DRIVESALES GROWTH

The Date Brand most preferred by consumers and the fastest growing in the nation. With **40**% growth in the U.S. over the last **4** years, Natural Delights has pushed the date category to new highs.