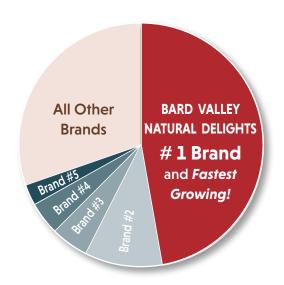

# **#1** MEDJOOL DATE BRAND

## NATURAL DELIGHTS DRIVESALES GROWTH

The Date Brand most preferred by consumers and the fastest growing in the nation. With **40**% growth in the U.S. over the last **4** years, Natural Delights has pushed the date category to new highs.

### **DATE BRAND CATEGORY SALES**

Key Driver of Category Growth