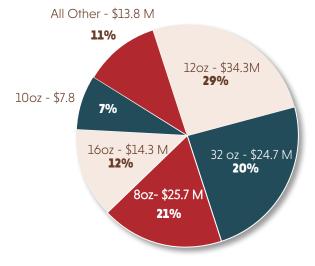

## DATE CATEGORY DOLLAR SHARE PACKAGE SIZES

DATE CATEGORY DOLLAR GROWTH RATE PACKAGE SIZES

Source: IRI 52-weeks ending 6/28/2020

Source: IRI 52-weeks ending 6/27/2021 vs. 3 years prior

Our 12oz and 32oz (2 lb) offerings are our best-selling date packages. These package sizes are the fastest growing in the category and now account for 50% of category sales.