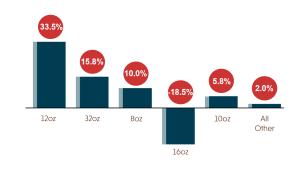

## DATE CATEGORY DOLLAR SHARE PACKAGE SIZES

DATE CATEGORY DOLLAR GROWTH RATE PACKAGE SIZES

Source: IRI 52-weeks ending 6/28/2020

Source: IRI 52-weeks ending 6/27/2021 vs. 3 years prior

Our 12oz and 32oz (2 lb) offerings are our best-selling date packages. These package sizes are the fastest growing in the category and now account for 50% of category sales.