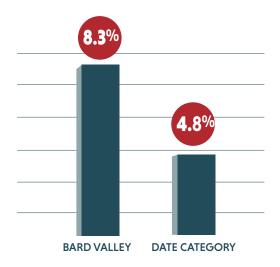

#### **DATE GROWTH RATE**

Volume Growth Rate is Double the Rest of Date Category

Source: IRI/Freshlook 52-weeks ending 6/27/2021