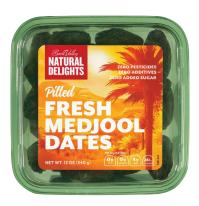

Our broad product line of Medjool Dates is available in whole, pitted, chopped and date rolls in various packaging sizes to accommodate your variety of shoppers.

25-34 and 35-44

Dates are becoming increasing important to younger households (25-34 and 35-44) as their share of the category increases.

# **PRODUCTS**

Natural Delights Medjool Dates have an extensive product line from whole and pitted fresh Medjool Dates to snackable size date bites and dark chocolate covered Medjool Dates with sea salt... there's something for every shopper!