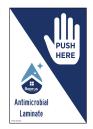

#### H. Anti-Microbial Decals

| 18"x 24" Vertical Writing Surface                        | \$12.00 ea |  |  |
|----------------------------------------------------------|------------|--|--|
| 24"x 18" Horizontal Writing Surface                      |            |  |  |
| 8"x 10" Push Door Decal                                  | \$4.00 ea  |  |  |
| 3"x 24" Round Push Bar Decal                             | \$4.00 ea  |  |  |
| 5"x 8" Pull Handle Decal                                 | \$2.00 ea  |  |  |
| 3"x 6" Angled Door Handle Decal                          | \$2.00 ea  |  |  |
| * Custom Messaging and Art is extra for short run order. |            |  |  |