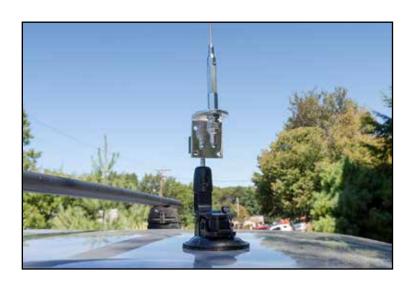

## FM Antenna - Car Mount

This easy-to-use, car-top mountable antenna, gives you the flexibility to use your own cable and eliminate the stand. Using a suction-cup mount places the antenna close to the cars receiving the signal (instead of on the transmitter) allowing you to move it out into the parking lot where it is needed most.

The RF Venue FM Car Mount Antenna features very low SWR over the entire FM band for maximum efficiency and uses the vehicle itself as a ground plane that preserves bandwidth. The antenna is rated for up to 100W continuous operation and is weather resistant but not for permanent outdoor installations.