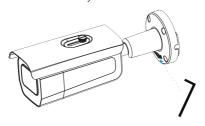

### Installation

4. Using the provided hex-key, loosen the machine screws and adjust the viewing angle.

5. Using the provided hex-key, tighten the machine screw on the side until the camera body is secured firmly to the base.