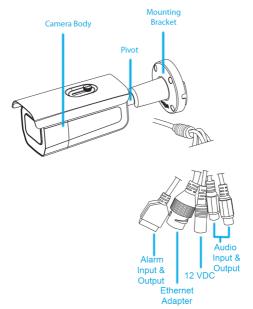

### Overview

Before installing, familiarize yourself with the diffferent parts of the camera.

### Installation

- 1. Drill a cable hole and 1/4" pilot holes using the supplied template.
- 2. Connect an ethernet cable that is connected to the desired POE enabled network into the camera's ethernet adapter.