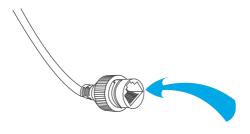

### Installation

- 1. Drill a cable hole and 1/4" pilot holes using the supplied template.
- 2. Connect an ethernet cable that is connected to the desired POE enabled network into the camera's ethernet adapter.