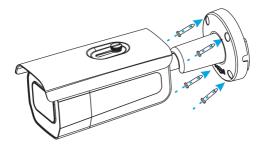

## Installation

3. Insert the drywall anchors. Secure the base to the mounting surface using provided screws.