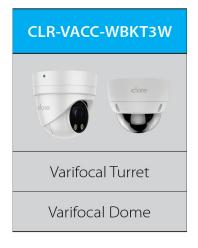

## ClareVision Wall Bracket for Varifocal Dome and Turret Cameras (White) CLR-VACC-WBKT3W

This ClareVision Wall Bracket can be used with all ClareVision Varifocal Dome and Turret cameras to help manage cables and protect terminations at the camera installation locations. The wall bracket can be easily installed on indoor and outdoor walls, keeping the cameras pointed down towards the ground to minimize rain impact on the dome cover and protect image quality.

## Performance Highlights:

- Works with ClareVision Motorized Varifocal Dome and Turret Cameras
- Manage cables and protect terminations from inclement weather
- Aluminum body can be mounted indoors and outdoors on walls

| Specifications         |                                                                                             |
|------------------------|---------------------------------------------------------------------------------------------|
| Bracket Parameters     |                                                                                             |
| Works with             | ClareVision Motorized Varifocal Dome Camera<br>ClareVision Motorized Varifocal Turet Camera |
| Color                  | White                                                                                       |
| Construction           | Aluminum                                                                                    |
| Dimensions (W x H x D) | 9.6 x 6.4 x 6.3 in (243.84 x 162.56 x 160.02 mm)                                            |
| Weight                 | 4.6 lb (2086.52 g)                                                                          |