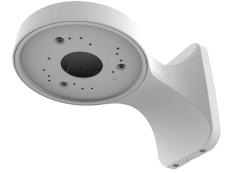

## ClareVision Wall Bracket for Varifocal Dome and Turret Cameras (White) CLR-VACC-WBKT3W

This ClareVision Wall Bracket can be used with all ClareVision Varifocal Dome and Turret cameras to help manage cables and protect terminations at the camera installation locations. The wall bracket can be easily installed on indoor and outdoor walls, keeping the cameras pointed down towards the ground to minimize rain impact on the dome cover and protect image quality.

## Performance Highlights:

- Works with ClareVision Motorized Varifocal Dome and Turret Cameras
- Manage cables and protect terminations from inclement weather
- Aluminum body can be mounted indoors and outdoors on walls

| Specifications         |                                                                                             |
|------------------------|---------------------------------------------------------------------------------------------|
| Bracket Parameters     |                                                                                             |
| Works with             | ClareVision Motorized Varifocal Dome Camera<br>ClareVision Motorized Varifocal Turet Camera |
| Color                  | White                                                                                       |
| Construction           | Aluminum                                                                                    |
| Dimensions (W x H x D) | 9.6 x 6.4 x 6.3 in (243.84 x 162.56 x 160.02 mm)                                            |
| Weight                 | 4.6 lb (2086.52 g)                                                                          |