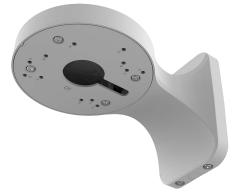

## ClareVision Wall Bracket for Fixed Lens Turret (White) CLR-VACC-WBKT2W

This ClareVision Wall Bracket can be used with all ClareVision Fixed Lens Turret camera to help manage cables and protect terminations at the camera installation locations. The wall bracket can be easily installed on indoor and outdoor walls, keeping the turret camera pointed down towards the ground to minimize rain impact on the dome cover and protect image quality.

## Performance Highlights:

- Works with ClareVision Fixed Lens Turret Cameras
- Manage cables and protect terminations from inclement weather
- Aluminum body can be mounted indoors and outdoors on walls

| Specifications         |                                                 |
|------------------------|-------------------------------------------------|
| Bracket Parameters     |                                                 |
| Works with             | ClareVision Fixed Lens Turret Cameras           |
| Color                  | White                                           |
| Construction           | Aluminum                                        |
| Dimensions (W x H x D) | 6.8 x 4.5 x 4.4 in (172.72 x 114.3 x 111.76 mm) |
| Weight                 | 1.5 lb (680.38 g)                               |