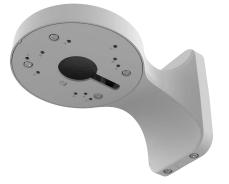

## ClareVision Wall Bracket for Fixed Lens Dome (White) CLR-VACC-WBKT1W

This ClareVision Wall Bracket can be used with all ClareVision Fixed Lens Dome camera to help manage cables and protect terminations at the camera installation locations. The wall bracket can be easily installed on indoor and outdoor walls, keeping the dome camera pointed down towards the ground to minimize rain impact on the dome cover and protect image quality.

## Performance Highlights:

- Works with ClareVision Fixed Lens Dome Cameras
- Manage cables and protect terminations from inclement weather
- Aluminum body can be mounted indoors and outdoors on walls

| Specifications         |                                                 |
|------------------------|-------------------------------------------------|
| Bracket Parameters     |                                                 |
| Works with             | ClareVision Fixed Lens Dome Cameras             |
| Color                  | White                                           |
| Construction           | Aluminum                                        |
| Dimensions (W x H x D) | 6.8 x 4.5 x 4.4 in (172.72 x 114.3 x 111.76 mm) |
| Weight                 | 1.5 lb (680.38 g)                               |