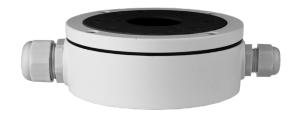

## ClareVision Wall Bracket for Fixed Lens Bullet (White) CLR-VACC-JBOX1W

This junction box can be used with all ClareVision Fixed Lens Bullet cameras to help manage cables and protect terminations at the camera installation locations. The junction box can be easily installed on indoor and outdoor walls and ceilings.

## Performance Highlights:

- Works with ClareVision Fixed Lens Bullet Cameras
- Manage cables and protect terminations
- Aluminum body can be mounted indoors and outdoors on walls

| Specifications         |                                                          |
|------------------------|----------------------------------------------------------|
| Bracket Parameters     |                                                          |
| Works with             | ClareVision Fixed Lens Dome Cameras                      |
| Conduit connector size | Two conduit connectors:<br>0.5 in. (ID)<br>0.75 in. (ID) |
| Color                  | White                                                    |
| Construction           | Aluminum                                                 |
| Dimensions (W x H)     | 4 x 2 in (101.6 x 50.8 mm)                               |
| Weight                 | 1.5 lb (680.38 g)                                        |