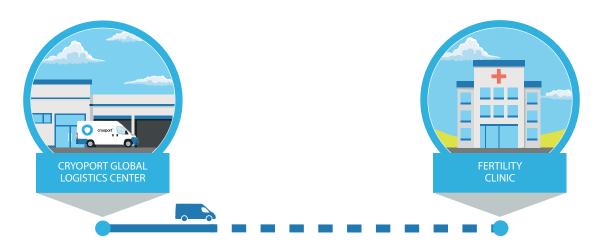

## **World Class IVF Shipping Services**

Through Cryoport's Cryoshuttle® local pickup and delivery service, we provide even more security and certainty for your patients' precious embryos, eggs and sperm. Our Cryoshuttle® solution extends our market-leading Chain of Compliance® processes even further with seamless direct handling, complete traceability and nonstop visibility of your patients' reproductive materials during local transport to and from clinics, laboratories, and hospitals, from your nearest Cryoport facility thus reducing any potential risk.

The Cryoshuttle® solution mitigates risk with significant reduction in shock and orientation events through utilization of specially trained drivers and logistics management. Additionally, our solution supports enhanced traceability to ensure stringent regulatory compliance standards are met. With improved handling, security and traceability, you can have certainty knowing that your patient's reproductive materials will arrive at the destination on schedule and with documented sample integrity.