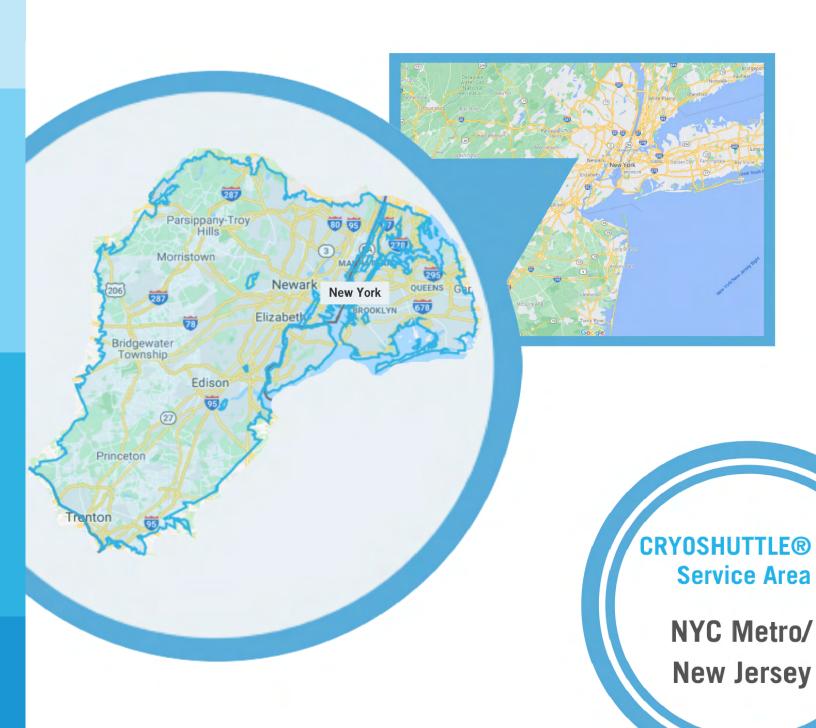

## **CRYOSHUTTLE® KEY FEATURES:**

- Local delivery & pickup service within proximal distance of all Cryoport Global Logistics Centers
- Ability to support regularly scheduled pickups and deliveries in accordance with requested schedules
- Drivers are highly-qualified, uniformed Cryoport employees who are trained to handle specialized equipment according to required processes
- Advanced routing software is utilized for the most optimal & efficient routes
- Custom-built vehicles are GPS-tracked with video surveillance
- Just-in-time deliveries and rush order capabilities