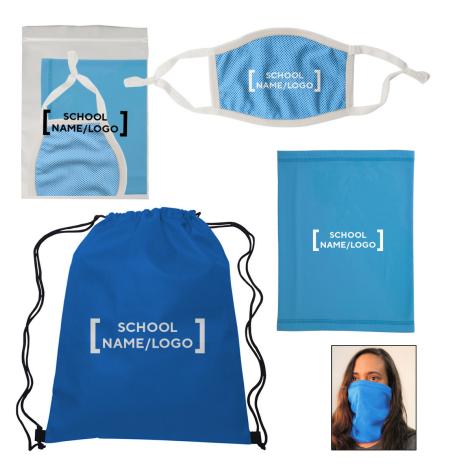

#### **BASIC ON-THE-GO KIT**

#### **SET INCLUDES:**

- Non-Woven Hit Sports Pack
- Adjustable 3-Ply Cooling Mask,
- Multi-Functional Cooling Gaiter
- Zippered Storage Bag.