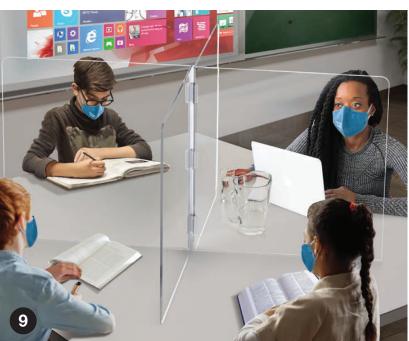

#### Table Barriers/Dividers

- 7. Table Corner Barrier
- 8. Tabletop Partition
- 9. Large Interlock Four Panel Tabletop Partition
- 10. Hanging Snap Graphic Shield
- 11. Large Hanging Safety Barrier