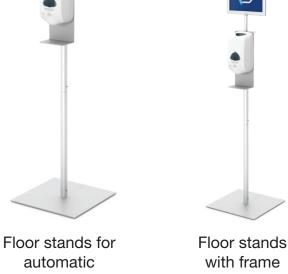

tion
- 9. Large Interlock Four Panel Tabletop Partition
- 10. Hanging Snap Graphic Shield
- 11. Large Hanging Safety Barrier



## PROTECTIVE BARRIERS

# Computer Desk Barriers Learning Lab Face Main Programmer Laborator Computer Desk Barriers











- 12. Office 2 Panel Desktop Partition Safety Barrier
- 13. 3 Panel Office Desktop Safety Barrier Partition
- 14. Horizontal Acrylic Tabletop Sneeze Guard With Interlocking Legs With Opening
- 15. 3 Panel Interlocking Sneeze Guard
- 16. 2 Front Panel Interlocking Counter Barrier Partition With Choice of Pass-through Opening
- 17. 3 Front Panel Interlocking Counter Barrier Partition



## HAND SANITATION & CLASSROOM HARDWARE

#### Manual- Lowest Cost Stands

#### **Automatic Dispenser Stands**

#### Foot Operated Stand

#### Wipes





















Floor stands Wall Mount for wipes wipes holder

#### **Custom Shield Holding Brackets**







## CUSTOMIZABLE SAFETY KITS

#### **BASIC ON-THE-GO KIT**



#### **SET INCLUDES:**

- Non-Woven Hit Sports Pack
- Adjustable 3-Ply Cooling Mask,
- Multi-Functional Cooling Gaiter
- Zippered Storage Bag.

#### **DELUXE ON-THE-GO KIT**



#### **SET INCLUDES:**

- Small Hit Sports Pack
- Resealable Poly Bag
- Individually Wrapped Disposable 3-Ply Mask
- 2 Oz. Sanitizer Gel
- Cotton Reusable Mask
- Disposable Gloves
- Antibacterial Wet Wipe Packet