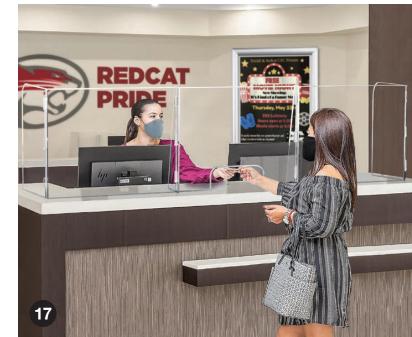

# Computer Desk Barriers Learning Lab Face Main Programmer Laborator Computer Desk Barriers

- 12. Office 2 Panel Desktop Partition Safety Barrier
- 13. 3 Panel Office Desktop Safety Barrier Partition
- 14. Horizontal Acrylic Tabletop Sneeze Guard With Interlocking Legs With Opening
- 15. 3 Panel Interlocking Sneeze Guard
- 16. 2 Front Panel Interlocking Counter Barrier Partition With Choice of Pass-through Opening
- 17. 3 Front Panel Interlocking Counter Barrier Partition