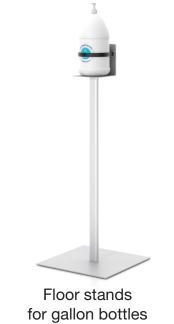

Partition
- 9. Large Interlock Four Panel Tabletop Partition
- 10. Hanging Snap Graphic Shield
- 11. Large Hanging Safety Barrier



## PROTECTIVE BARRIERS

# Computer Desk Barriers Learning Lab Face Main Programmer Laborator Computer Desk Barriers











- 12. Office 2 Panel Desktop Partition Safety Barrier
- 13. 3 Panel Office Desktop Safety Barrier Partition
- 14. Horizontal Acrylic Tabletop Sneeze Guard With Interlocking Legs With Opening
- 15. 3 Panel Interlocking Sneeze Guard
- 16. 2 Front Panel Interlocking Counter Barrier Partition With Choice of Pass-through Opening
- 17. 3 Front Panel Interlocking Counter Barrier Partition



## HAND SANITATION & CLASSROOM HARDWARE

#### Manual- Lowest Cost Stands

#### **Automatic Dispenser Stands**

#### Foot Operated Stand

#### Wipes





















Floor stands Wall Mount for wipes wipes holder

#### **Custom Shield Holding Brackets**







## CUSTOMIZABLE SAFETY KITS

#### **BASIC ON-THE-GO KIT**



#### **SET INCLUDES:**

- Non-Woven Hit Sports Pack
- Adjustable 3-Ply Cooling Mask,
- Multi-Functional Cooling Gaiter
- Zippered Storage Bag.

#### **DELUXE ON-THE-GO KIT**



#### **SET INCLUDES:**

- Small Hit Sports Pack
- Resealable Poly Bag
- Individually Wrapped Disposable 3-Ply Mask
- 2 Oz. Sanitizer Gel
- Cotton Reusable Mask
- Disposable Gloves
- Antibacterial Wet Wipe Packet