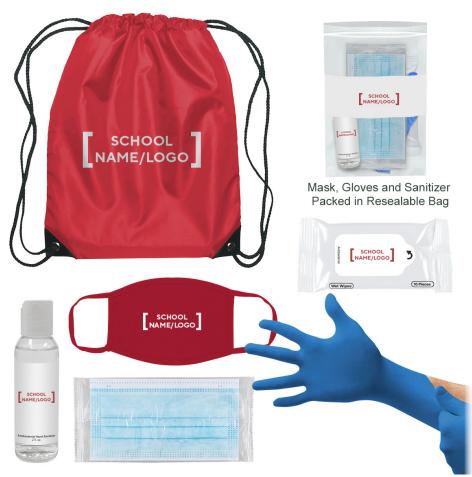

#### **DELUXE ON-THE-GO KIT**

#### **SET INCLUDES:**

- Small Hit Sports Pack
- Resealable Poly Bag
- Individually Wrapped Disposable 3-Ply Mask
- 2 Oz. Sanitizer Gel
- Cotton Reusable Mask
- Disposable Gloves
- Antibacterial Wet Wipe Packet