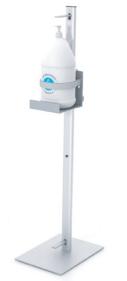

9. Large Interlock Four Panel Tabletop Partition
- 10. Hanging Snap Graphic Shield
- 11. Large Hanging Safety Barrier



## PROTECTIVE BARRIERS

# Computer Desk Barriers Learning Lab Face Main Programmer Laborator Computer Desk Barriers











- 12. Office 2 Panel Desktop Partition Safety Barrier
- 13. 3 Panel Office Desktop Safety Barrier Partition
- 14. Horizontal Acrylic Tabletop Sneeze Guard With Interlocking Legs With Opening
- 15. 3 Panel Interlocking Sneeze Guard
- 16. 2 Front Panel Interlocking Counter Barrier Partition With Choice of Pass-through Opening
- 17. 3 Front Panel Interlocking Counter Barrier Partition



## HAND SANITATION & CLASSROOM HARDWARE

#### Manual- Lowest Cost Stands

#### **Automatic Dispenser Stands**

#### Foot Operated Stand

#### Wipes





















Floor stands Wall Mount for wipes wipes holder

#### **Custom Shield Holding Brackets**







## CUSTOMIZABLE SAFETY KITS

#### **BASIC ON-THE-GO KIT**



#### **SET INCLUDES:**

- Non-Woven Hit Sports Pack
- Adjustable 3-Ply Cooling Mask,
- Multi-Functional Cooling Gaiter
- Zippered Storage Bag.

#### **DELUXE ON-THE-GO KIT**



#### **SET INCLUDES:**

- Small Hit Sports Pack
- Resealable Poly Bag
- Individually Wrapped Disposable 3-Ply Mask
- 2 Oz. Sanitizer Gel
- Cotton Reusable Mask
- Disposable Gloves
- Antibacterial Wet Wipe Packet