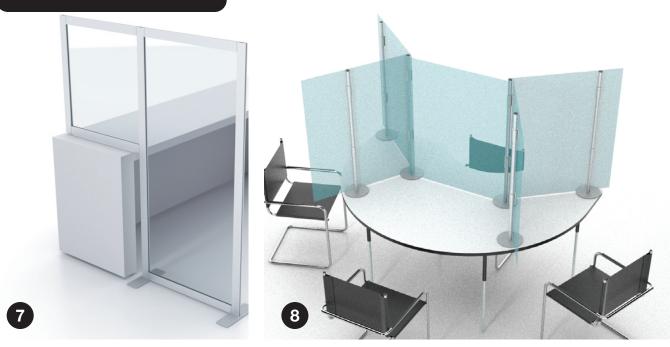

#### Table Barriers/Dividers

- 7. Table Corner Barrier
- 8. Tabletop Partition
- 9. Large Interlock Four Panel Tabletop Partition
- 10. Hanging Snap Graphic Shield
- 11. Large Hanging Safety Barrier

# Computer Desk Barriers Learning Lab Face Main Programmer Laborator Computer Desk Barriers

- 12. Office 2 Panel Desktop Partition Safety Barrier
- 13. 3 Panel Office Desktop Safety Barrier Partition
- 14. Horizontal Acrylic Tabletop Sneeze Guard With Interlocking Legs With Opening
- 15. 3 Panel Interlocking Sneeze Guard
- 16. 2 Front Panel Interlocking Counter Barrier Partition With Choice of Pass-through Opening
- 17. 3 Front Panel Interlocking Counter Barrier Partition