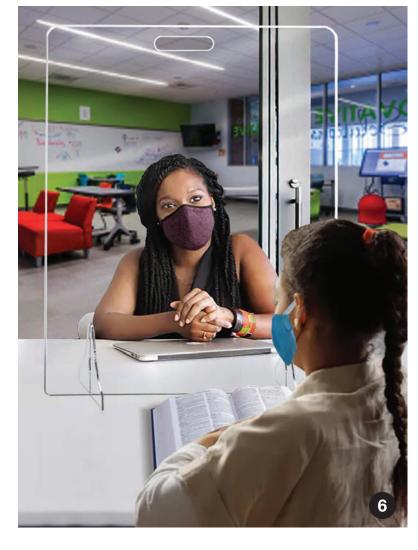

#### Rolling Teacher Shield

- 1. Rolling Teacher Shield
- 2. Tabletop Hinged Barrier Sneeze Guard
- 3. Foldable Portable Tabletop PETG Barrier
- 4. Clear Panel Barrier With Locking Legs And Side Cutout Handle (A)
- 5. Clear Panel Barrier With Locking Legs And Side Cutout Handle (B)
- 6. Portable Tabletop Barrier Sneeze Guard with Handle