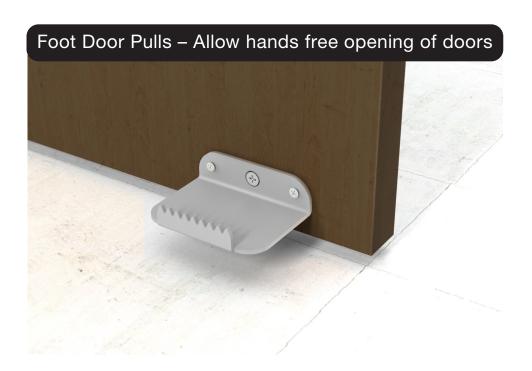

anging Safety Barrier



## PROTECTIVE BARRIERS

# Computer Desk Barriers Learning Lab Face Main Programmer Laborator Computer Desk Barriers











- 12. Office 2 Panel Desktop Partition Safety Barrier
- 13. 3 Panel Office Desktop Safety Barrier Partition
- 14. Horizontal Acrylic Tabletop Sneeze Guard With Interlocking Legs With Opening
- 15. 3 Panel Interlocking Sneeze Guard
- 16. 2 Front Panel Interlocking Counter Barrier Partition With Choice of Pass-through Opening
- 17. 3 Front Panel Interlocking Counter Barrier Partition



## HAND SANITATION & CLASSROOM HARDWARE

#### Manual- Lowest Cost Stands

#### **Automatic Dispenser Stands**

#### Foot Operated Stand

#### Wipes





















Floor stands Wall Mount for wipes wipes holder

#### **Custom Shield Holding Brackets**







## CUSTOMIZABLE SAFETY KITS

#### **BASIC ON-THE-GO KIT**



#### **SET INCLUDES:**

- Non-Woven Hit Sports Pack
- Adjustable 3-Ply Cooling Mask,
- Multi-Functional Cooling Gaiter
- Zippered Storage Bag.

#### **DELUXE ON-THE-GO KIT**



#### **SET INCLUDES:**

- Small Hit Sports Pack
- Resealable Poly Bag
- Individually Wrapped Disposable 3-Ply Mask
- 2 Oz. Sanitizer Gel
- Cotton Reusable Mask
- Disposable Gloves
- Antibacterial Wet Wipe Packet