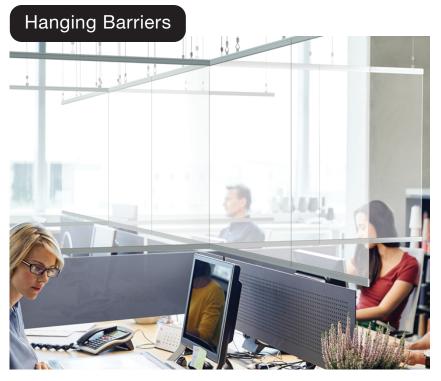

#### Table Barriers/Dividers

- 7. Table Corner Barrier
- 8. Tabletop Partition
- 9. Large Interlock Four Panel Tabletop Partition
- 10. Hanging Snap Graphic Shield
- 11. Large Hanging Safety Barrier