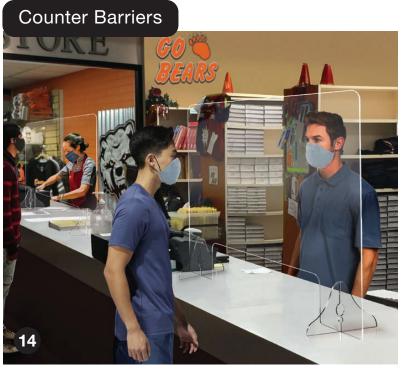

# Computer Desk Barriers Learning Lab Face Main Programmer Laborator Computer Desk Barriers

- 12. Office 2 Panel Desktop Partition Safety Barrier
- 13. 3 Panel Office Desktop Safety Barrier Partition
- 14. Horizontal Acrylic Tabletop Sneeze Guard With Interlocking Legs With Opening
- 15. 3 Panel Interlocking Sneeze Guard
- 16. 2 Front Panel Interlocking Counter Barrier Partition With Choice of Pass-through Opening
- 17. 3 Front Panel Interlocking Counter Barrier Partition