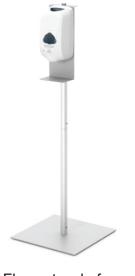

tition
- 9. Large Interlock Four Panel Tabletop Partition
- 10. Hanging Snap Graphic Shield
- 11. Large Hanging Safety Barrier



## PROTECTIVE BARRIERS

# Computer Desk Barriers Learning Lab Face Main Programmer Laborator Computer Desk Barriers











- 12. Office 2 Panel Desktop Partition Safety Barrier
- 13. 3 Panel Office Desktop Safety Barrier Partition
- 14. Horizontal Acrylic Tabletop Sneeze Guard With Interlocking Legs With Opening
- 15. 3 Panel Interlocking Sneeze Guard
- 16. 2 Front Panel Interlocking Counter Barrier Partition With Choice of Pass-through Opening
- 17. 3 Front Panel Interlocking Counter Barrier Partition



## HAND SANITATION & CLASSROOM HARDWARE

#### Manual- Lowest Cost Stands

#### **Automatic Dispenser Stands**

#### Foot Operated Stand

#### Wipes





















Floor stands Wall Mount for wipes wipes holder

#### **Custom Shield Holding Brackets**







## CUSTOMIZABLE SAFETY KITS

#### **BASIC ON-THE-GO KIT**



#### **SET INCLUDES:**

- Non-Woven Hit Sports Pack
- Adjustable 3-Ply Cooling Mask,
- Multi-Functional Cooling Gaiter
- Zippered Storage Bag.

#### **DELUXE ON-THE-GO KIT**



#### **SET INCLUDES:**

- Small Hit Sports Pack
- Resealable Poly Bag
- Individually Wrapped Disposable 3-Ply Mask
- 2 Oz. Sanitizer Gel
- Cotton Reusable Mask
- Disposable Gloves
- Antibacterial Wet Wipe Packet