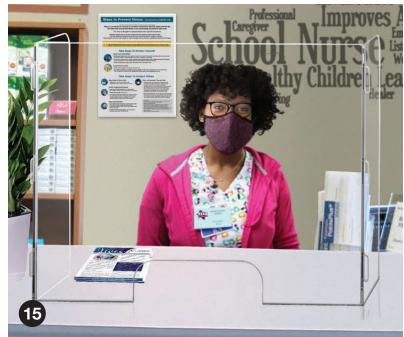

# Computer Desk Barriers Learning Lab Face Main Programmer Laborator Computer Desk Barriers

- 12. Office 2 Panel Desktop Partition Safety Barrier
- 13. 3 Panel Office Desktop Safety Barrier Partition
- 14. Horizontal Acrylic Tabletop Sneeze Guard With Interlocking Legs With Opening
- 15. 3 Panel Interlocking Sneeze Guard
- 16. 2 Front Panel Interlocking Counter Barrier Partition With Choice of Pass-through Opening
- 17. 3 Front Panel Interlocking Counter Barrier Partition