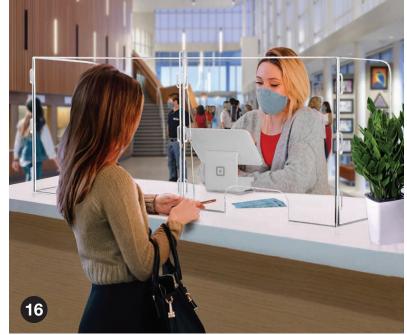

# Computer Desk Barriers Learning Lab Face Main Programmer Laborator Computer Desk Barriers

- 12. Office 2 Panel Desktop Partition Safety Barrier
- 13. 3 Panel Office Desktop Safety Barrier Partition
- 14. Horizontal Acrylic Tabletop Sneeze Guard With Interlocking Legs With Opening
- 15. 3 Panel Interlocking Sneeze Guard
- 16. 2 Front Panel Interlocking Counter Barrier Partition With Choice of Pass-through Opening
- 17. 3 Front Panel Interlocking Counter Barrier Partition