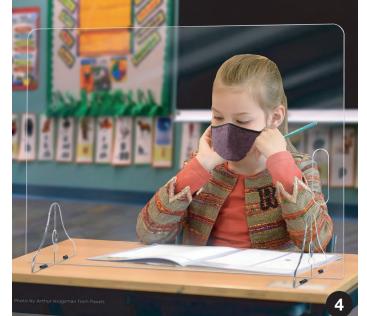

#### Rolling Teacher Shield

- 1. Rolling Teacher Shield
- 2. Tabletop Hinged Barrier Sneeze Guard
- 3. Foldable Portable Tabletop PETG Barrier
- 4. Clear Panel Barrier With Locking Legs And Side Cutout Handle (A)
- 5. Clear Panel Barrier With Locking Legs And Side Cutout Handle (B)
- 6. Portable Tabletop Barrier Sneeze Guard with Handle