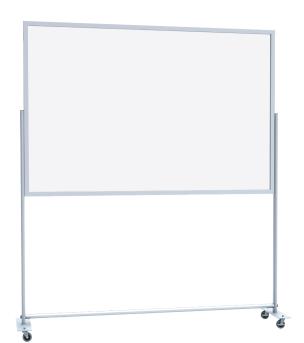

#### Rolling Teacher Shield

- 1. Rolling Teacher Shield
- 2. Tabletop Hinged Barrier Sneeze Guard
- 3. Foldable Portable Tabletop PETG Barrier
- 4. Clear Panel Barrier With Locking Legs And Side Cutout Handle (A)
- 5. Clear Panel Barrier With Locking Legs And Side Cutout Handle (B)
- 6. Portable Tabletop Barrier Sneeze Guard with Handle