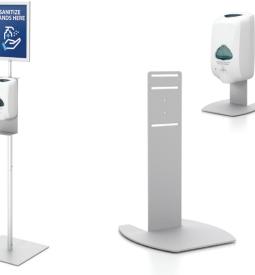

on
- 9. Large Interlock Four Panel Tabletop Partition
- 10. Hanging Snap Graphic Shield
- 11. Large Hanging Safety Barrier



## PROTECTIVE BARRIERS

# Computer Desk Barriers Learning Lab Face Main Programmer Laborator Computer Desk Barriers











- 12. Office 2 Panel Desktop Partition Safety Barrier
- 13. 3 Panel Office Desktop Safety Barrier Partition
- 14. Horizontal Acrylic Tabletop Sneeze Guard With Interlocking Legs With Opening
- 15. 3 Panel Interlocking Sneeze Guard
- 16. 2 Front Panel Interlocking Counter Barrier Partition With Choice of Pass-through Opening
- 17. 3 Front Panel Interlocking Counter Barrier Partition



## HAND SANITATION & CLASSROOM HARDWARE

#### Manual- Lowest Cost Stands

#### **Automatic Dispenser Stands**

#### Foot Operated Stand

#### Wipes





















Floor stands Wall Mount for wipes wipes holder

#### **Custom Shield Holding Brackets**







## CUSTOMIZABLE SAFETY KITS

#### **BASIC ON-THE-GO KIT**



#### **SET INCLUDES:**

- Non-Woven Hit Sports Pack
- Adjustable 3-Ply Cooling Mask,
- Multi-Functional Cooling Gaiter
- Zippered Storage Bag.

#### **DELUXE ON-THE-GO KIT**



#### **SET INCLUDES:**

- Small Hit Sports Pack
- Resealable Poly Bag
- Individually Wrapped Disposable 3-Ply Mask
- 2 Oz. Sanitizer Gel
- Cotton Reusable Mask
- Disposable Gloves
- Antibacterial Wet Wipe Packet