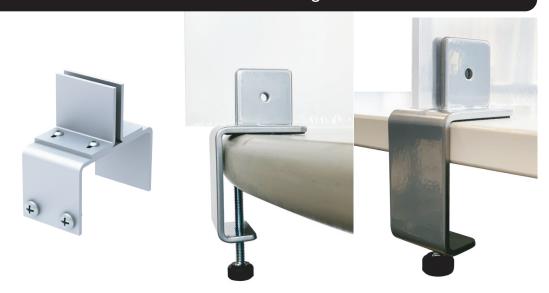

Hanging Safety Barrier



## PROTECTIVE BARRIERS

# Computer Desk Barriers Learning Lab Face Main Programmer Laborator Computer Desk Barriers











- 12. Office 2 Panel Desktop Partition Safety Barrier
- 13. 3 Panel Office Desktop Safety Barrier Partition
- 14. Horizontal Acrylic Tabletop Sneeze Guard With Interlocking Legs With Opening
- 15. 3 Panel Interlocking Sneeze Guard
- 16. 2 Front Panel Interlocking Counter Barrier Partition With Choice of Pass-through Opening
- 17. 3 Front Panel Interlocking Counter Barrier Partition



## HAND SANITATION & CLASSROOM HARDWARE

#### Manual- Lowest Cost Stands

#### **Automatic Dispenser Stands**

#### Foot Operated Stand

#### Wipes





















Floor stands Wall Mount for wipes wipes holder

#### **Custom Shield Holding Brackets**







## CUSTOMIZABLE SAFETY KITS

#### **BASIC ON-THE-GO KIT**



#### **SET INCLUDES:**

- Non-Woven Hit Sports Pack
- Adjustable 3-Ply Cooling Mask,
- Multi-Functional Cooling Gaiter
- Zippered Storage Bag.

#### **DELUXE ON-THE-GO KIT**



#### **SET INCLUDES:**

- Small Hit Sports Pack
- Resealable Poly Bag
- Individually Wrapped Disposable 3-Ply Mask
- 2 Oz. Sanitizer Gel
- Cotton Reusable Mask
- Disposable Gloves
- Antibacterial Wet Wipe Packet