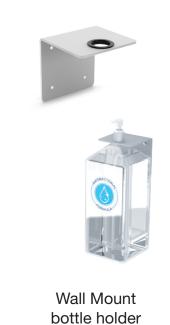

artition
- 9. Large Interlock Four Panel Tabletop Partition
- 10. Hanging Snap Graphic Shield
- 11. Large Hanging Safety Barrier



## PROTECTIVE BARRIERS

# Computer Desk Barriers Learning Lab Face Main Programmer Laborator Computer Desk Barriers











- 12. Office 2 Panel Desktop Partition Safety Barrier
- 13. 3 Panel Office Desktop Safety Barrier Partition
- 14. Horizontal Acrylic Tabletop Sneeze Guard With Interlocking Legs With Opening
- 15. 3 Panel Interlocking Sneeze Guard
- 16. 2 Front Panel Interlocking Counter Barrier Partition With Choice of Pass-through Opening
- 17. 3 Front Panel Interlocking Counter Barrier Partition



## HAND SANITATION & CLASSROOM HARDWARE

#### Manual- Lowest Cost Stands

#### **Automatic Dispenser Stands**

#### Foot Operated Stand

#### Wipes





















Floor stands Wall Mount for wipes wipes holder

#### **Custom Shield Holding Brackets**







## CUSTOMIZABLE SAFETY KITS

#### **BASIC ON-THE-GO KIT**



#### **SET INCLUDES:**

- Non-Woven Hit Sports Pack
- Adjustable 3-Ply Cooling Mask,
- Multi-Functional Cooling Gaiter
- Zippered Storage Bag.

#### **DELUXE ON-THE-GO KIT**



#### **SET INCLUDES:**

- Small Hit Sports Pack
- Resealable Poly Bag
- Individually Wrapped Disposable 3-Ply Mask
- 2 Oz. Sanitizer Gel
- Cotton Reusable Mask
- Disposable Gloves
- Antibacterial Wet Wipe Packet