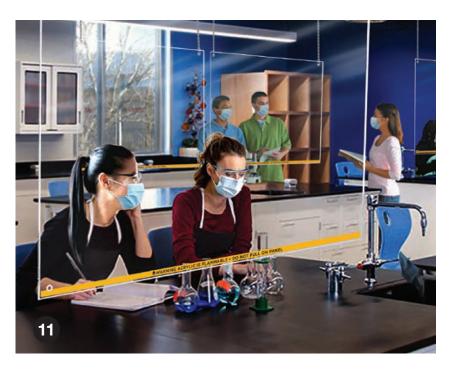

# Computer Desk Barriers Learning Lab Face Main Programmer Laborator Computer Desk Barriers

- 12. Office 2 Panel Desktop Partition Safety Barrier
- 13. 3 Panel Office Desktop Safety Barrier Partition
- 14. Horizontal Acrylic Tabletop Sneeze Guard With Interlocking Legs With Opening
- 15. 3 Panel Interlocking Sneeze Guard
- 16. 2 Front Panel Interlocking Counter Barrier Partition With Choice of Pass-through Opening
- 17. 3 Front Panel Interlocking Counter Barrier Partition