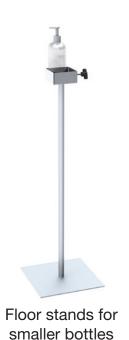

op Partition
- 9. Large Interlock Four Panel Tabletop Partition
- 10. Hanging Snap Graphic Shield
- 11. Large Hanging Safety Barrier



## PROTECTIVE BARRIERS

# Computer Desk Barriers Learning Lab Face Main Programmer Laborator Computer Desk Barriers











- 12. Office 2 Panel Desktop Partition Safety Barrier
- 13. 3 Panel Office Desktop Safety Barrier Partition
- 14. Horizontal Acrylic Tabletop Sneeze Guard With Interlocking Legs With Opening
- 15. 3 Panel Interlocking Sneeze Guard
- 16. 2 Front Panel Interlocking Counter Barrier Partition With Choice of Pass-through Opening
- 17. 3 Front Panel Interlocking Counter Barrier Partition



## HAND SANITATION & CLASSROOM HARDWARE

#### Manual- Lowest Cost Stands

#### **Automatic Dispenser Stands**

#### Foot Operated Stand

#### Wipes





















Floor stands Wall Mount for wipes wipes holder

#### **Custom Shield Holding Brackets**







## CUSTOMIZABLE SAFETY KITS

#### **BASIC ON-THE-GO KIT**



#### **SET INCLUDES:**

- Non-Woven Hit Sports Pack
- Adjustable 3-Ply Cooling Mask,
- Multi-Functional Cooling Gaiter
- Zippered Storage Bag.

#### **DELUXE ON-THE-GO KIT**



#### **SET INCLUDES:**

- Small Hit Sports Pack
- Resealable Poly Bag
- Individually Wrapped Disposable 3-Ply Mask
- 2 Oz. Sanitizer Gel
- Cotton Reusable Mask
- Disposable Gloves
- Antibacterial Wet Wipe Packet