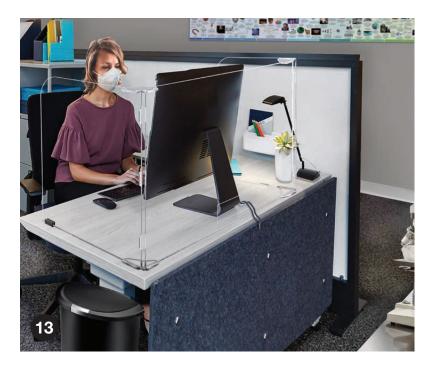

# Computer Desk Barriers Learning Lab Face Main Programmer Laborator Computer Desk Barriers

- 12. Office 2 Panel Desktop Partition Safety Barrier
- 13. 3 Panel Office Desktop Safety Barrier Partition
- 14. Horizontal Acrylic Tabletop Sneeze Guard With Interlocking Legs With Opening
- 15. 3 Panel Interlocking Sneeze Guard
- 16. 2 Front Panel Interlocking Counter Barrier Partition With Choice of Pass-through Opening
- 17. 3 Front Panel Interlocking Counter Barrier Partition