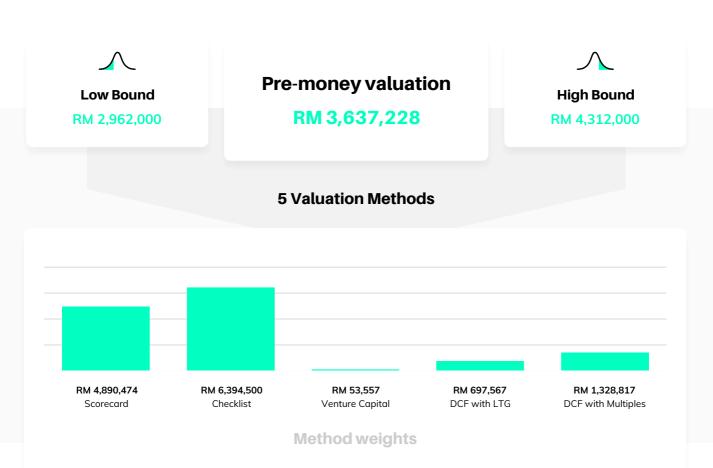

## **Valuation**

The pre-money valuation displayed below is the result of the weighted average of different methods. The use of several methods is a best practice in company valuation, as looking at the business from different perspectives results in a more comprehensive and reliable view.

These methods are compliant with IPEV (International Private Equity Valuation) Guidelines and each of them will be explained in more detail in the following pages of the report.

More information on the weights can be found in the Appendix.