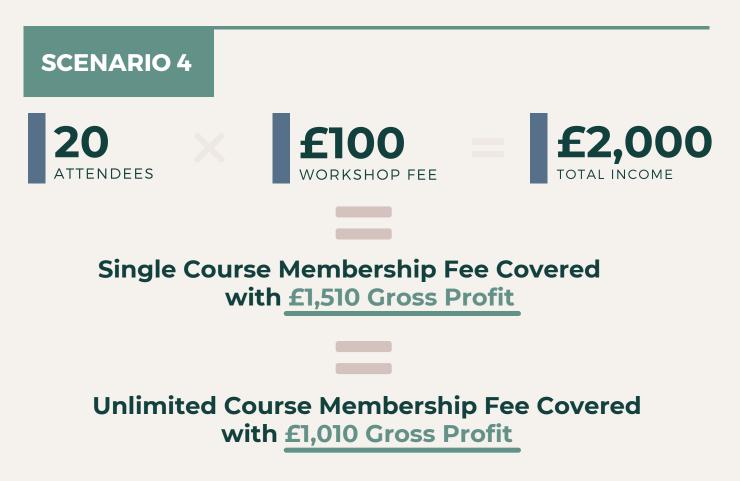

# SUCCESS EQUATION **TEACHING = MEMBERSHIP FEES**

#### Working Example(s)

Create and run a 3 hour weekend workshop (even pre-training preparation). Let's look at a few possible scenarios.

#### Single Course Membership Fee Covered with <u>£1,010 Gross Profit</u>