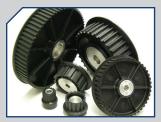

## **GEAR BOX LINE**

- Right-Angle Worm Gear Speed Reducers
- 1/3 HP Right Angle Miter Gear Drive
- 1/8 HP Right-Angle Helical Gear Drive