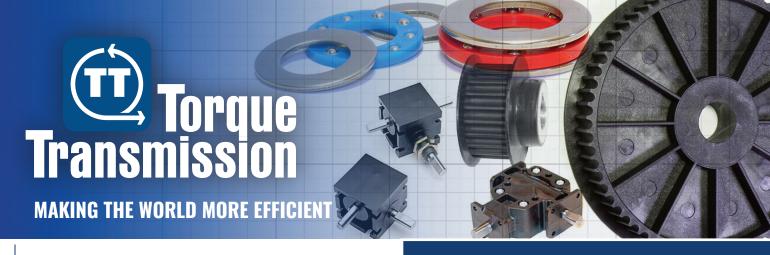

## **PULLEY LINE**

Timing Pulleys XL, L, 3mm, 5mm, 8mm HTD, 2MR, 3MR, 5MR PGGT2
Variable- Speed Pulleys, Sprockets, 1/4" V-Belt/Round Belt Pulleys