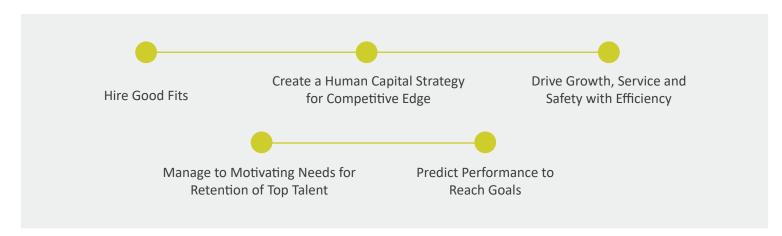

### WHY MVP-RESULTS?

MVP-Results helps companies who believe in the power of people to hire the right candidates and manage them more effectively. The right people in the right jobs, managed by effective leaders yields maximum results at minimum cost. MVP-Results uses Predictive Index® (PI) which is a powerful assessment tool that enables employers to evaluate the natural inclinations, behaviors and work styles of current and potential employees. The outcomes of a data-driven approach to maximizing efficiency and safety at every level include: