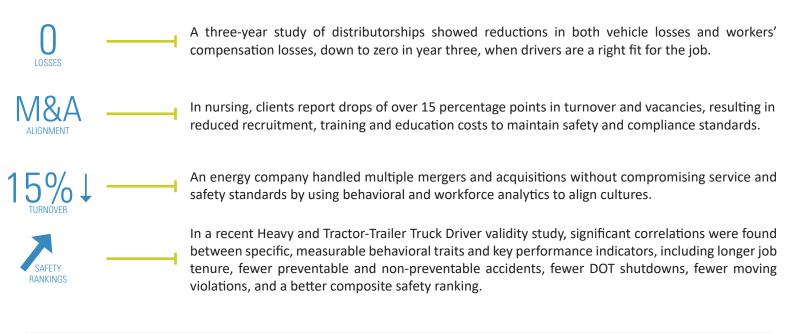

ables employers to evaluate the natural inclinations, behaviors and work styles of current and potential employees. The outcomes of a data-driven approach to maximizing efficiency and safety at every level include:



# IS IT RIGHT FOR YOUR BUSINESS?

More than 9,000 businesses worldwide, including BKS Partners, use The Predictive Index® as a driver in their workforce strategies. Our in-house Risk Mitigation experts are now utilizing PI data delivered through MVP-Results to help clients invested in the power of the people reduce many avoidable risks within their employee population.

Current businesses using PI include:

- 92 of the US Fortune 500
- 80 of the Global 500
- 25 of the Top 100 Companies to Work For

# USES OF THE PREDICTIVE INDEX®



### WHAT KIND OF RESULTS CAN BE ACHIEVED?



#### NOT SURE IF IT'S RIGHT FOR YOUR COMPANY?

MVP-Results offers a complimentary Executive Briefing, including a Job Assessment, ten free Behavioral Assessments for employees in that role, calculations of turnover costs and safety analytics/case study insights.



#### BALDWIN KRYSTYN SHERMAN PARTNERS | INSIGHT BEYOND INSURANCE

Baldwin Krystyn Sherman Partners (BKS-Partners) is an award-winning independent insurance brokerage firm providing private risk management, commercial risk management, employee benefits and Vitality™ programs to clients wherever life takes them throughout the U.S. and internationally. One of the largest privately held firms in Florida, BKS-Partners takes a holistic and boutique approach to insurance architecture and risk management. Learn more at www.bks-partner