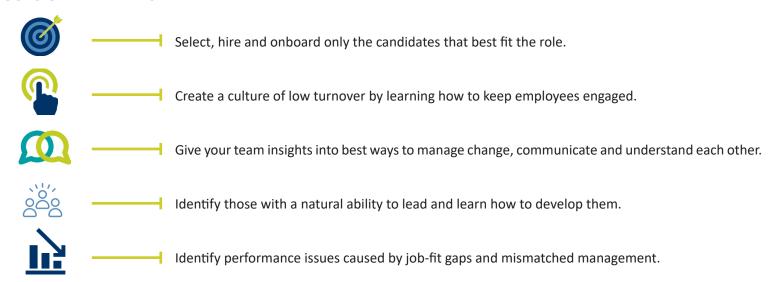

) which is a powerful assessment tool that enables employers to evaluate the natural inclinations, behaviors and work styles of current and potential employees. The outcomes of a data-driven approach to maximizing efficiency and safety at every level include:



# IS IT RIGHT FOR YOUR BUSINESS?

More than 9,000 businesses worldwide, including BKS Partners, use The Predictive Index® as a driver in their workforce strategies. Our in-house Risk Mitigation experts are now utilizing PI data delivered through MVP-Results to help clients invested in the power of the people reduce many avoidable risks within their employee population.

Current businesses using PI include:

- 92 of the US Fortune 500
- 80 of the Global 500
- 25 of the Top 100 Companies to Work For

# USES OF THE PREDICTIVE INDEX®



### WHAT KIND OF RESULTS CAN BE ACHIEVED?



#### NOT SURE IF IT'S RIGHT FOR YOUR COMPANY?

MVP-Results offers a complimentary Executive Briefing, including a Job Assessment, ten free Behavioral Assessments for employees in that role, calculations of turnover costs and safety analytics/case study insights.



#### BALDWIN KRYSTYN SHERMAN PARTNERS | INSIGHT BEYOND INSURANCE

Baldwin Krystyn Sherman Partners (BKS-Partners) is an award-winning independent insurance brokerage firm providing private risk management, commercial risk management, employee benefits and Vitality™ programs to clients wherever life takes them throughout the U.S. and internationally. One of the largest privately held firms in Florida, BKS-Partners takes a holistic and boutique approach to insurance architecture and r