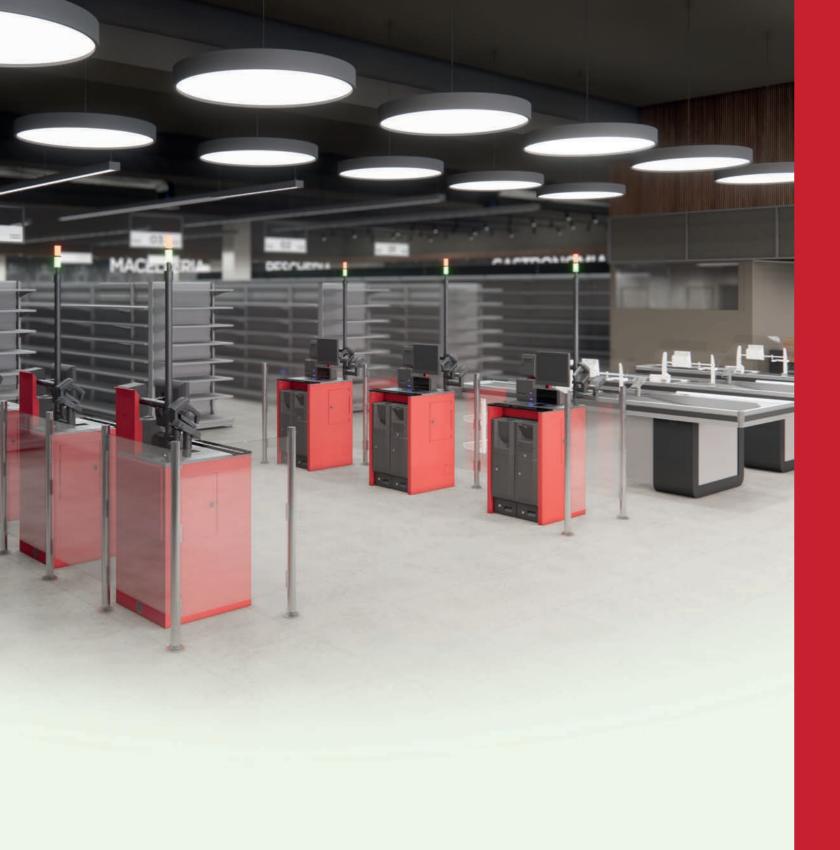

## **SELF MULTIPAY**

Shopping and payments in complete autonomy

SELF MULTIPAY has a compact, multifunctional monolithic structure that houses a monitor, printer, scanner gun and pin-pad holder. It is designed to integrate Cash Management payment systems and state-of-the-art technologies such as Self Scanning: the customer makes the purchase, scans the products simultaneously if equipped with a POD terminal, and completes the payment via POS or cash.