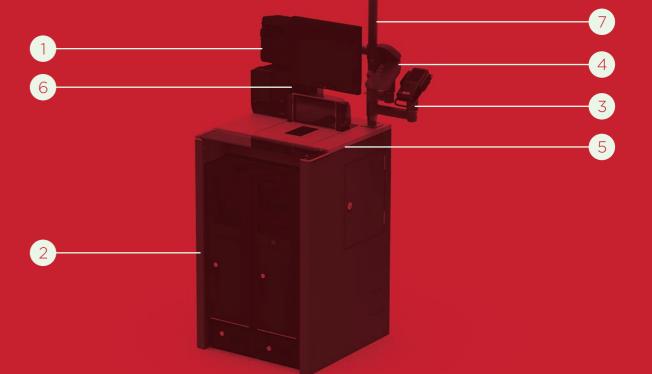

## Accessories

| 1 | Vertical printer stand                         | 5 | Scanner setup                           |
|---|------------------------------------------------|---|-----------------------------------------|
| 2 | Cash management Glory CI-10B<br>(NOT INCLUDED) | 6 | 15" touch monitor stand, 4 positions    |
| 3 | Rotating pin pad holder                        | 7 | Cable entry column with indicator light |
| 4 | Scanner gun holder                             |   |                                         |