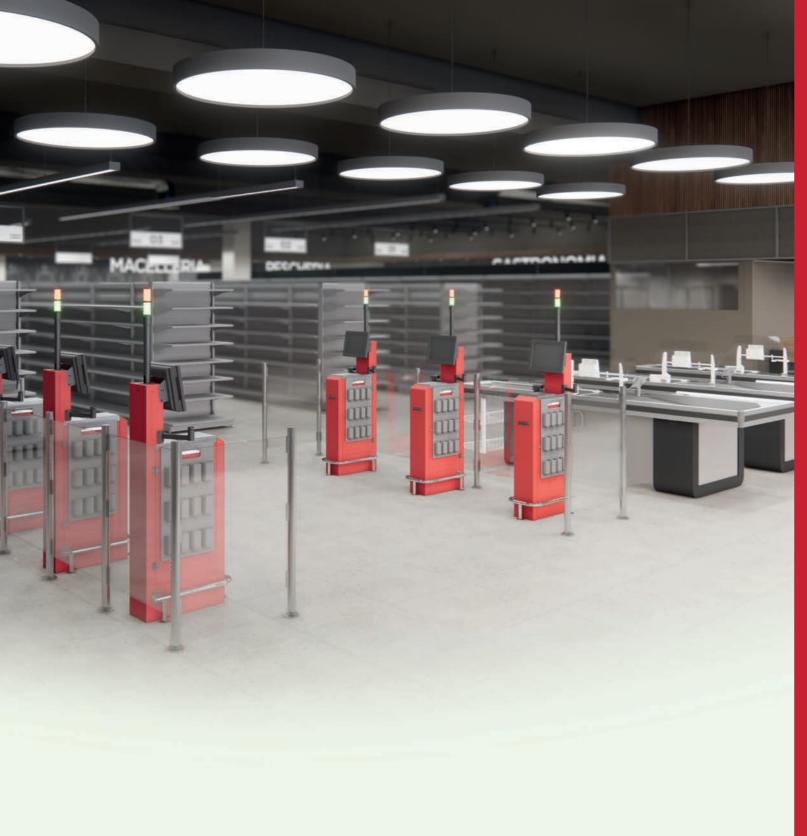

## **Quick shopping with electronic payment**

The EPA totem has a monolithic structure with extremely compact dimensions that accommodates, in addition to the monitor, pin-pad holder and scanner gun, integrated printer, no. 12 POD Self Scanning. This technology gives customers the possibility to make and complete their shopping in complete autonomy, from product scanning to payment, exclusively by credit or debit card.