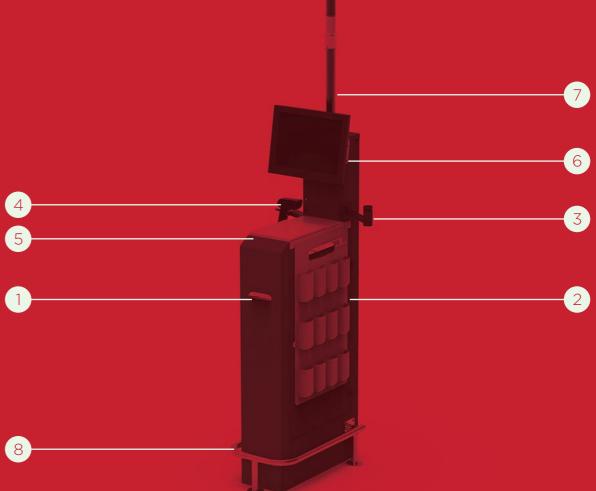

## Accessories

| 1 | Printer setup           | 5 | Scanner setup                           |
|---|-------------------------|---|-----------------------------------------|
| 2 | POD reader holder       | 6 | 15" touch monitor holder, 4 positions   |
| 3 | Rotating pin pad holder | 7 | Cable entry column with indicator light |
| 4 | Scanner gun holder      | 8 | Bumper rail                             |