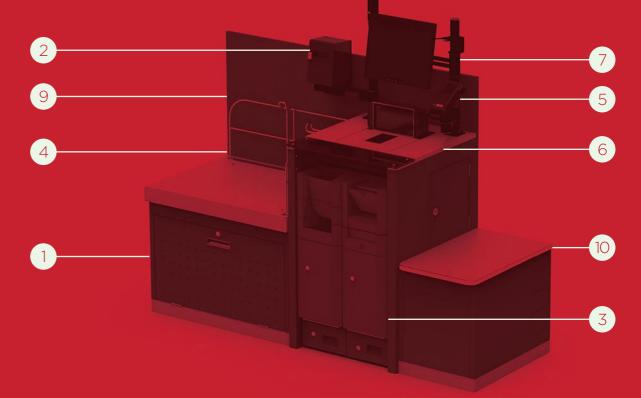

## Accessories

| 1 | Scale module with compartment and lockable drawer | 6  | Scanner setup                           |
|---|---------------------------------------------------|----|-----------------------------------------|
| 2 | Vertical printer stand                            | 7  | 15" Touch monitor stand, 4 positions    |
|   | vertical printer stand                            |    |                                         |
| 3 | Cash management Glory CI-10B<br>(NOT INCLUDED)    | 8  | Cable entry column with indicator light |
| 4 | Wire bag holder                                   | 9  | Rear protection panel                   |
| 5 | Rotating pin pad holder                           | 10 | Container module with basket shelf      |