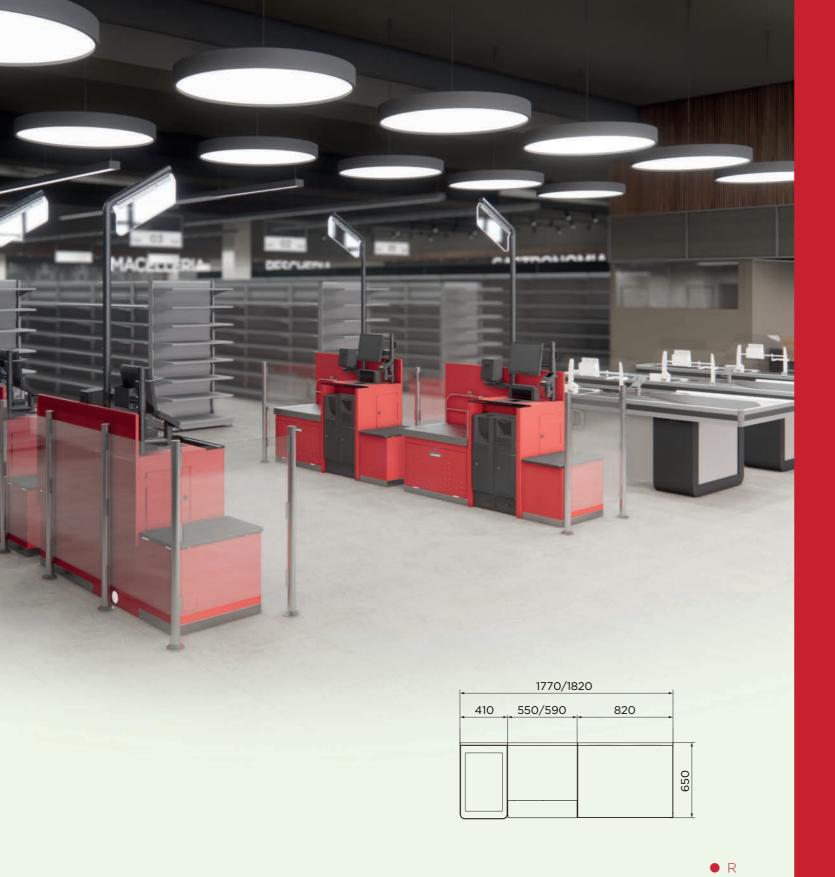

## **SCO MULTIPAY**

Practical shopping with cash and electronic payment

The SCO MULTIPAY checkout counter is made up of multifunctional modules designed to meet all customer requirements: the central module is prepared for the insertion of a scanner-budget, touch-screen monitor, printer, scanner gun holder, pin-pad holder and cash management; the front module has a storage compartment and basket-holder shelf; the rear module, equipped with a lockable drawer, can install a scale and bagging hooks.