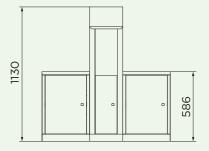

## Fast shopping with electronic payment

The SCO EPAY checkout counter, with its ultra-compact and elegant design, is characterized by a central module prepared to install a scanner/scale, touch-screen monitor, printer, scanner gun holder, pin-pad holder; by a front module with a closed container compartment and basket-holding shelf, and by a rear module with a shelf and hooks for bagging, with a lockable compartment at the base.