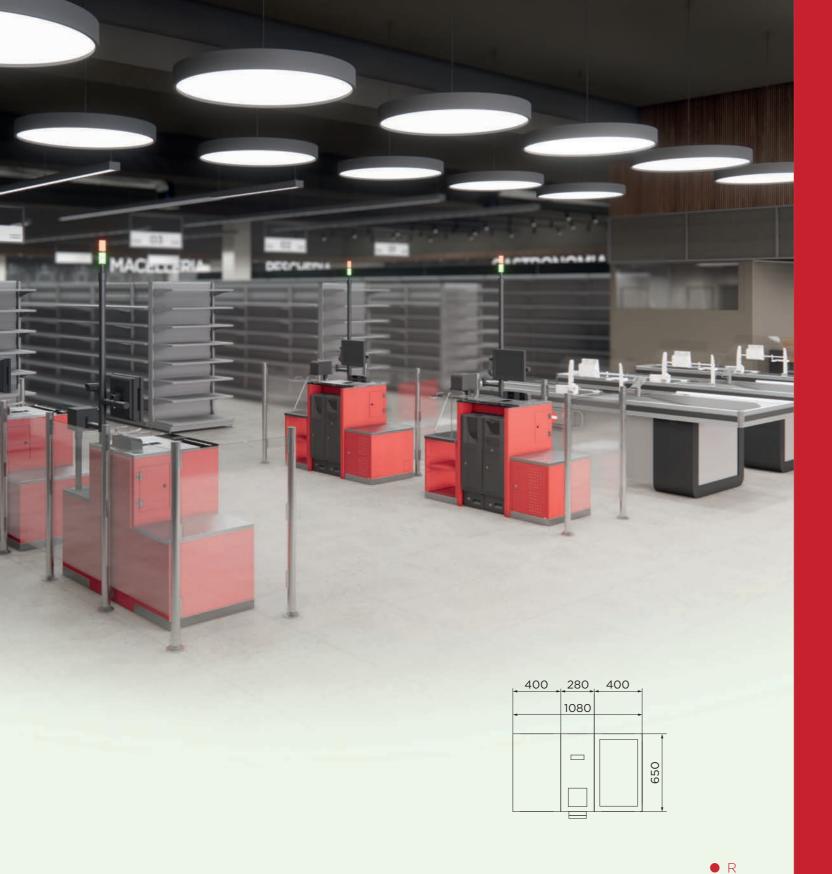

## Fast shopping with electronic payment

The SCO EPAY checkout counter, with its ultra-compact and elegant design, is characterized by a central module prepared to install a scanner/scale, touch-screen monitor, printer, scanner gun holder, pin-pad holder; by a front module with a closed container compartment and basket-holding shelf, and by a rear module with a shelf and hooks for bagging, with a lockable compartment at the base.