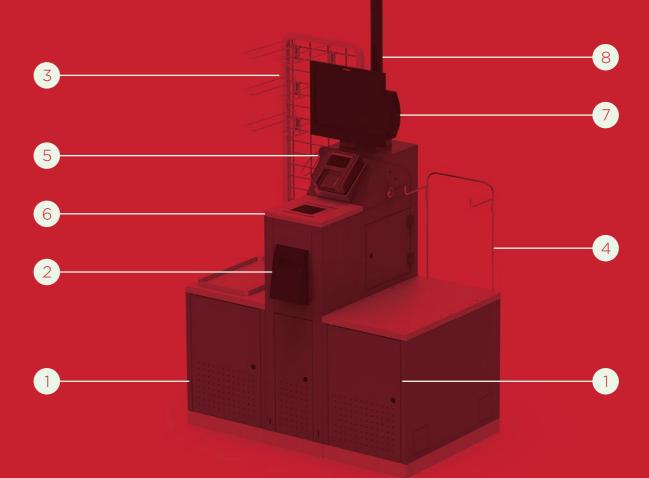

## Accessories

| 1 | Modules with door and key lock | 5 | Scanner gun support                     |
|---|--------------------------------|---|-----------------------------------------|
| 2 | Vertical printer stand         | 6 | Scanner setup                           |
| 3 | Product display with hooks     | 7 | 15" touch monitor stand, 4 positions    |
| 4 | Hooks for opening bags         | 8 | Cable entry column with indicator light |