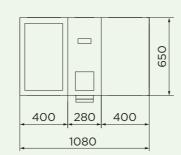

## Fast shopping with electronic payment

The SCO EPAY checkout counter, with its ultra-compact and elegant design, is characterized by a central module prepared to install a scanner/scale, touch-screen monitor, printer, scanner gun holder, pin-pad holder; by a front module with a closed container compartment and basket-holding shelf, and by a rear module with a shelf and hooks for bagging, with a lockable compartment at the base.