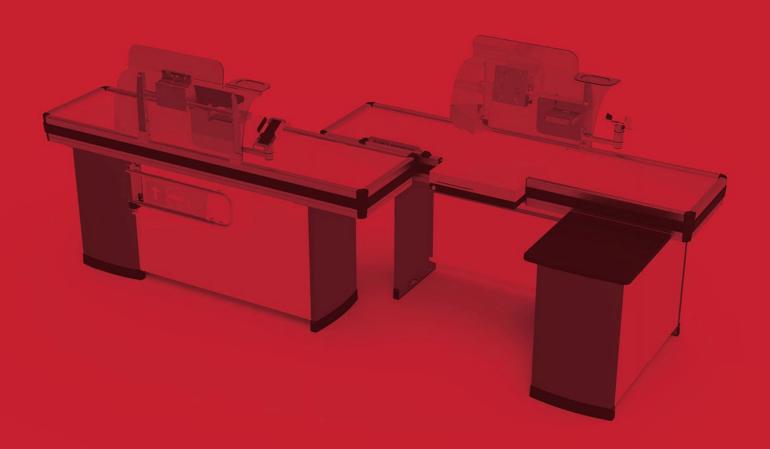

## **TANDEM S**

## Minimum footprint, absolute performance

The combination in TANDEM of two R and L checkout counters with a straight bagging area, placed side by side and staggered, is an excellent solution for maintaining maximum efficiency with a reduced footprint in width. The TANDEM model is applicable to any commercial surface and type of shop.