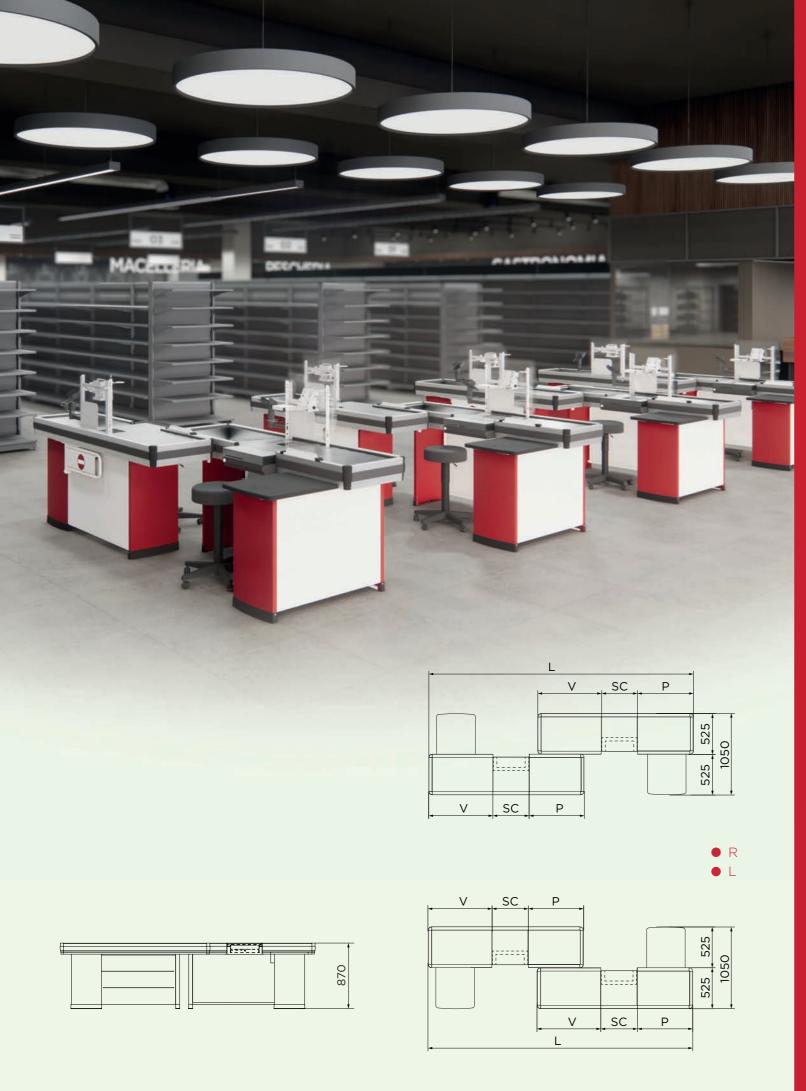

## **TANDEM S**

## Minimum footprint, absolute performance

The combination in TANDEM of two R and L checkout counters with a straight bagging area, placed side by side and staggered, is an excellent solution for maintaining maximum efficiency with a reduced footprint in width. The TANDEM model is applicable to any commercial surface and type of shop.

## Measurements

| L<br>(mm) | P<br>(mm) | SC<br>(mm) | V<br>(mm) | Average receipt | Area                                         |
|-----------|-----------|------------|-----------|-----------------|----------------------------------------------|
| 2950      | 510       | 465        | 625       | <20€ - 20÷40€   | SUPERSTORE<br>MINIMARKET<br>SPECIALIZED SHOP |
| 3250      | 710       | 465        | 625       | <20€ - 20÷40€   |                                              |
| 3450      | 710       | 465        | 825       | <20€ - 20÷40€   |                                              |