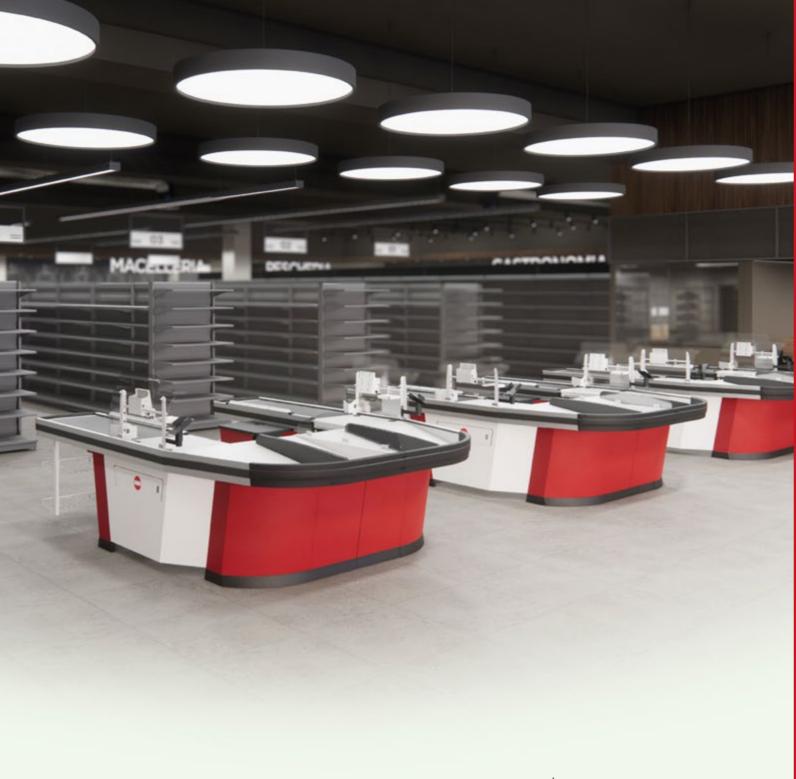

## **TWIN CS**

Maximum protection for the operator and more space for the customer

By combining a R and L checkout counter, the TWIN CS model offers operators a shared, protected and extremely functional work area. For the end customer, the space available in the rear bagging area module increases, for greater comfort.