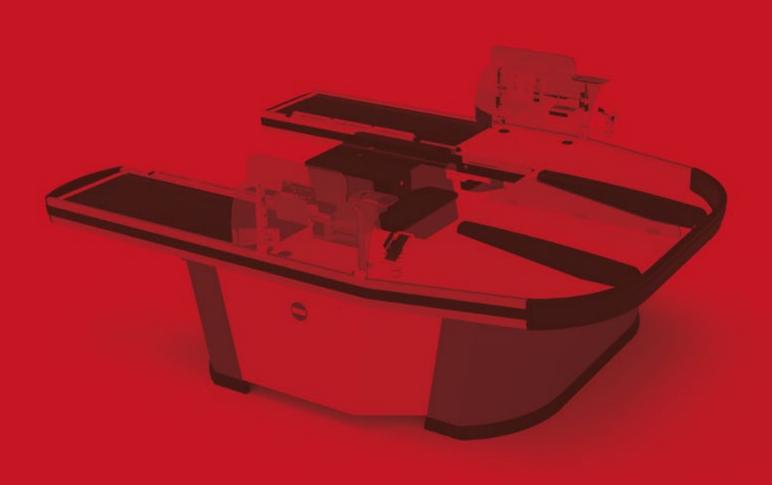

## **TWIN CS**

Maximum protection for the operator and more space for the customer

By combining a R and L checkout counter, the TWIN CS model offers operators a shared, protected and extremely functional work area. For the end customer, the space available in the rear bagging area module increases, for greater comfort.