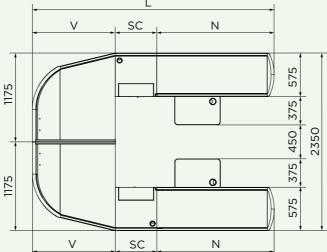

## Measurements

| L<br>(mm) | N<br>(mm) | SC<br>(mm) | V<br>(mm) | Average receipt | Area                                |
|-----------|-----------|------------|-----------|-----------------|-------------------------------------|
| 3250      | 1550      | 550        | 1150      | 20÷40€ >40€     | HYPERSTORE                          |
| 3450      | 1550      | 550        | 1350      | 20÷40€ >40€     | SUPERSTORE                          |
| 3650      | 1750      | 550        | 1350      | 20÷40€ >40€     |                                     |
| 3850      | 1950      | 550        | 1350      | 20÷40€ >40€     | All models can be used in all areas |