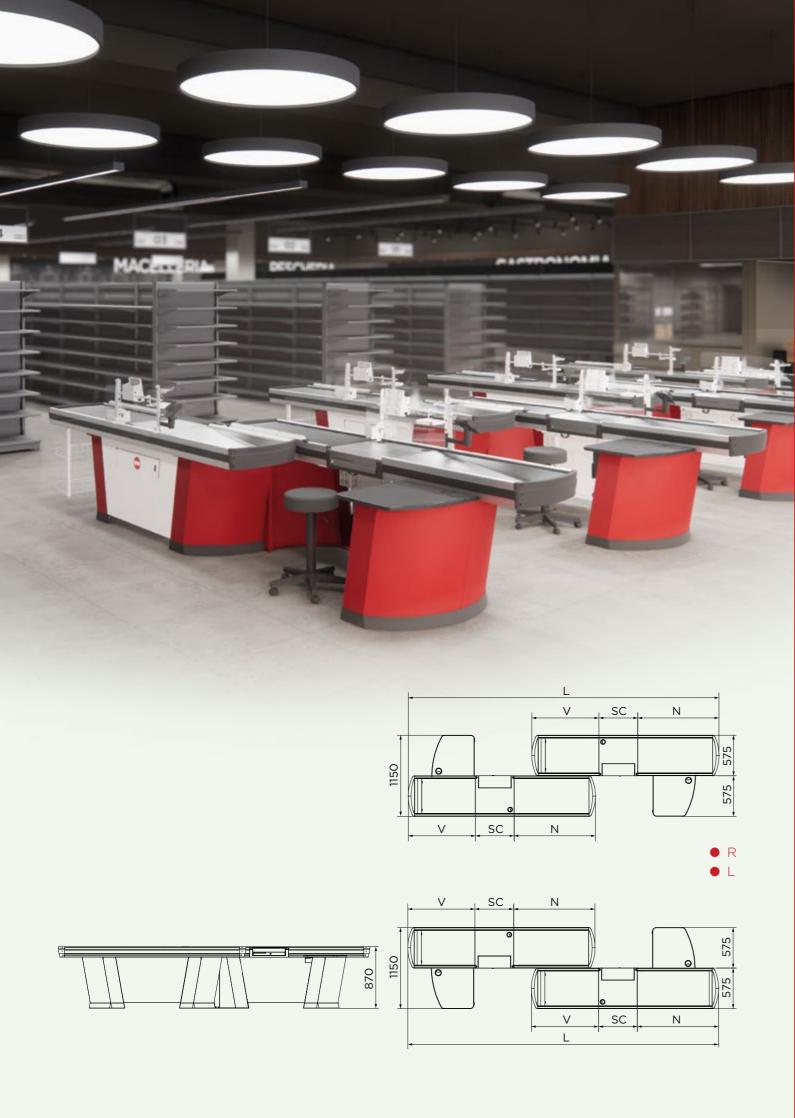

## Reduced dimensions with equal efficiency

The combination in TANDEM of two R and L checkout counters with a straight bagging area, placed side by side and staggered, is the recommended solution for a reduced footprint in width with the same efficiency. TANDEM qualifies as a versatile model suitable for various types of commercial surfaces and areas.

## Measurements

| L<br>(mm) | N<br>(mm) | SC<br>(mm) | V<br>(mm) | Average receipt | Area                                |
|-----------|-----------|------------|-----------|-----------------|-------------------------------------|
| 3800      | 950       | 550        | 750       | <20€ - 20÷40€   | HYPERSTORE                          |
| 4000      | 950       | 550        | 950       | <20€ - 20÷40€   | SUPERSTORE<br>MINIMARKET            |
| 4400      | 1150      | 550        | 950       | <20€ - 20÷40€   | SPECIALIZED SHOP                    |
| 4600      | 1150      | 550        | 1150      | <20€ - 20÷40€   |                                     |
| 5000      | 1350      | 550        | 1150      | <20€ - 20÷40€   |                                     |
| 5350      | 1550      | 550        | 1150      | <20€ - 20÷40€   | All models can be used in all areas |