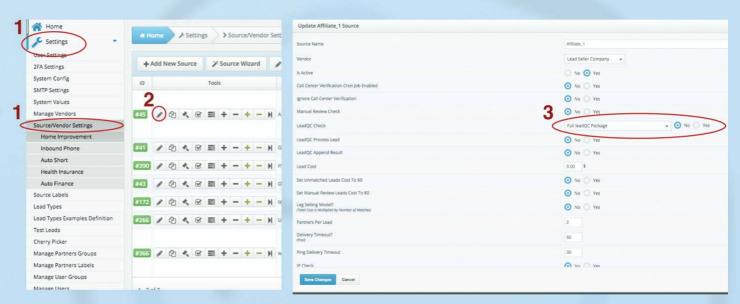

#### Step 1

To set up LeadQC, start by going under the Settings tab, then the Source/Vendor Settings sub tab.

#### Step 2

From there, go to edit the source using the pencil icon button.

#### Step 3

From this screen, you can turn on LeadQC check on based on which package you choose. For more information about LeadQC packages, submit a ticket and we will get back to you.