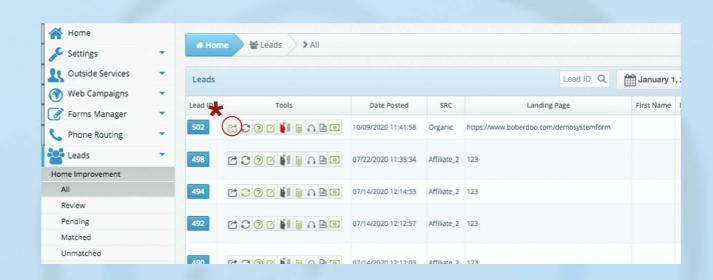

\*Select the manual review button (icon with an arrow and a square) if you actually want to sell the rejected lead.