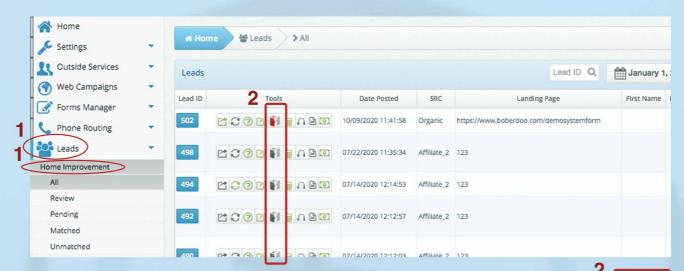

#### Step 1

When you have LeadQC in your system, go to the Leads tab and your lead type sub tab of choice (Home Improvement for this instance).

Step 2

Lead QC will show up here and have 3 different meanings based on color.

Red - Did not pass, goes to manual review.

Blue - Passed, and the lead goes to be sold.

Grey - No LeadQC check was run.