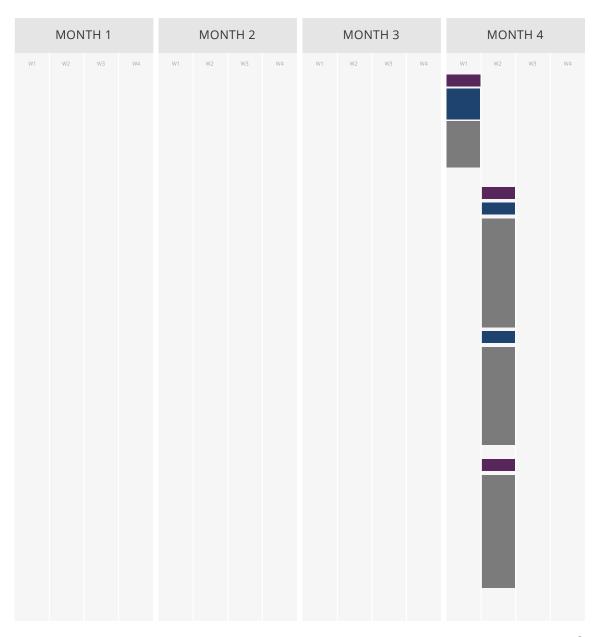

#### CONNECT SITE GO LIVE WEEK

### Day 1 (on site / zoom) - troubleshooting Day 2 - 4

Setting Up Your first Connect Customer Phone Set Up, Printers and WIFI devices Moves, Adds, and Changes

# CONNECT ONGOING ENGAGEMENT IT troubleshooting

Forget Guest/MAC Networks Check Bandwidth Graphs Resetting WiFi Password Apple Device Profile Concurrent device limit

How to Find MAC address for support

WiFi MAC

## **Billing & Reporting**

Standard Billing giving ability to export to CSV Usage to breakdown allocation for phone/bandwidth WiFi- (WiFi Statistics, Device Types)

Support (Open Cases, Client Summary)

Support (Open Cases, Client Summar

Services- Active Services

Network-(Service Status, High Bandwidth Usage)

#### **COLLATERAL**

Migration customer comms plan

Website IT info doc

Security Documentation

Network piece

Connect T1 benefits piece

Voice T1 benefits piece

Bandwidth / wifi / device management T1 benefits piece