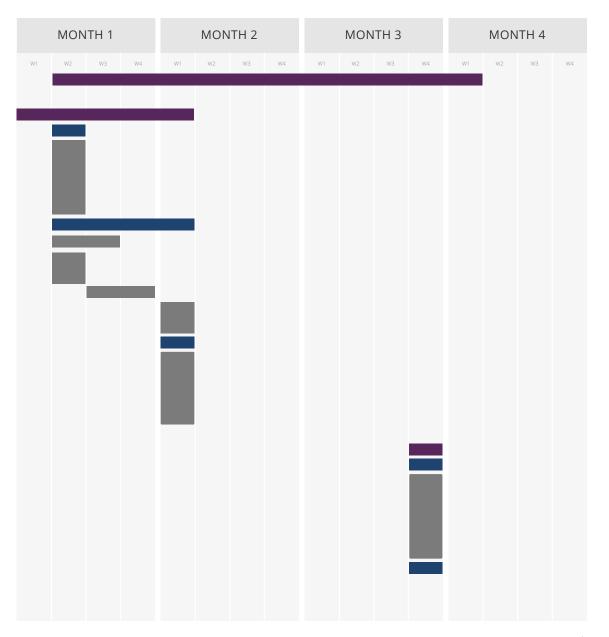

Here's a full breakdown of timelines and responsibilities for essensys onboarding

#### **PROVISIONING**

### PRE GO-LIVE CONFIGURATION

## **Engagement Kick off Call**

Pricebook / Tariff / Bandwidth Shaping PNG files / hex colors for Connect branding User emails (invites to Connect) & Key Contacts Intro to customer journey website

Sales enablement

#### Actions required from Kick Off Call

Pricebook completed / patching sheet returned

Portal PNG logo / hex colors provided

User / Contacts information provided

Connect Built

Branding completed

Users invited

# **Connect Configuration call**

Success channels

Bandwidth/Network Setup

User Setup

Settings

Confirm Third Party Applications (EVO, Airtame, etc)

#### **CONNECT READY**

## **Accessing your Connect**

Client data review & comms

Review Management Client with users, services and WiFi

Check Operate to Connect Integration

Review of data from room & port document

Customer Comms- handouts for handsets / VMs etc

#### CONNECT SITE GO LIVE WEEK