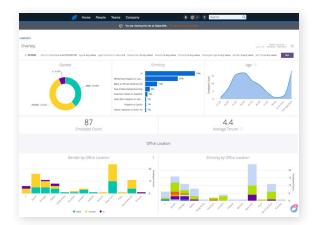

#### **Reporting & Analytics**

- Real-time custom reports
- Intuitive report builder with sorting, filters, and exports
- Reporting on custom fields