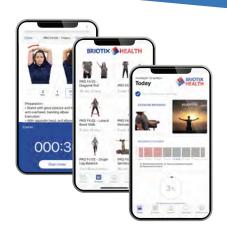

## What is VIRTUAL INDUSTRIAL SPORTS MEDICINE (vISM)?

Briotix Health's virtual service extends our onsite solutions and provider care.

- Address employee needs while maintaining social distancing
- Connect with your Briotix Health Provider in real-time through a mobile device, tablet, or laptop, no matter the location
- Provide early discomfort management and immediate recommendations
- Provide virtual Home Office Assessment for employees working temporarily at home
- Access tailored PRO Fit<sup>™</sup> stretching, strengthening, and conditioning programs