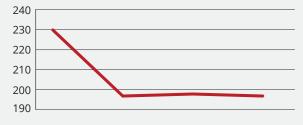

### **Results**

Over the span of four years, the beverage distributor saved more than \$3.35 million in reduced musculoskeletal workers' compensation costs, reducing claims by nearly 60%. The company experienced an ROI of 2.08:1.

## WORKERS COMPENSATION CASE FOUR YEAR TREND

briotix.com 844 (BRIOTIX) 274-6849