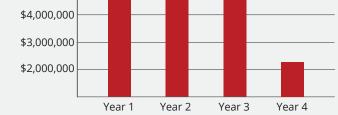

### **Results**

Over the span of four years, the beverage distributor saved more than \$3.35 million in reduced musculoskeletal workers' compensation costs, reducing claims by nearly 60%. The company experienced an ROI of 2.08:1.

## WORKERS COMPENSATION CASE FOUR YEAR TREND

briotix.com 844 (BRIOTIX) 274-6849