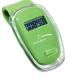

Vacuum 26oz Bottle

Insulate 10oz cup

Blue Light Glasses

Fitness Tracker

Waterpik Cordless Water Flosser

Sonicare Toothbrush

Solstice Benefits Rewards will send you a communication the first time you earn points, which are automatically loaded to your account. You can use Perkville (solsticebenefits.perkville.com) to track your points and redeem your rewards.