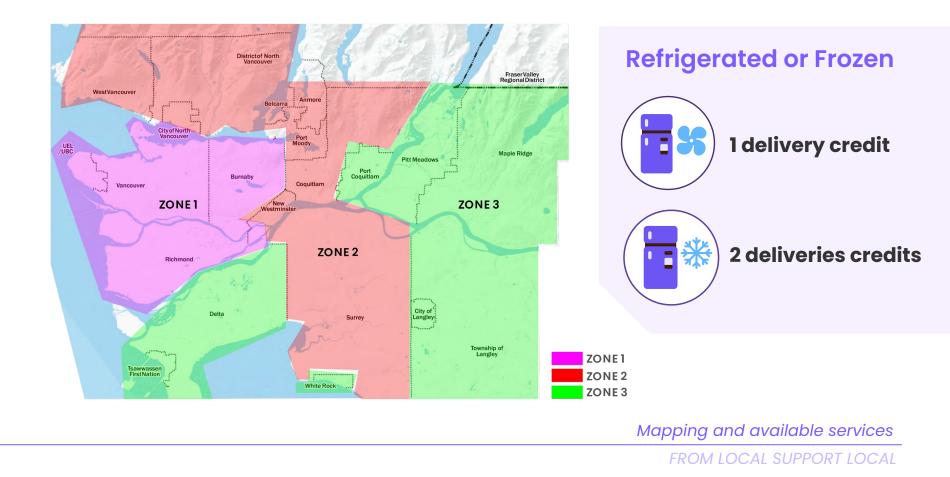

## **Public Pricing:**

Once you purchase a membership, you receive delivery credits. Credits per delivery depend on the zone, temperature requirements and preferences. A delivery can cost as low as 1 delivery if it's within zone 1 and room temperature.