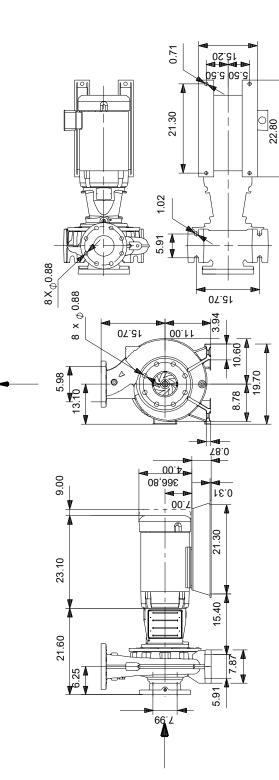

## On request NBS 060-135/10.75 AASG6S2ESBQQEOY6 60 Hz

Note! All units are in [in] unless otherwise stated. Disclaimer: This simplified dimensional drawing does not show all details.