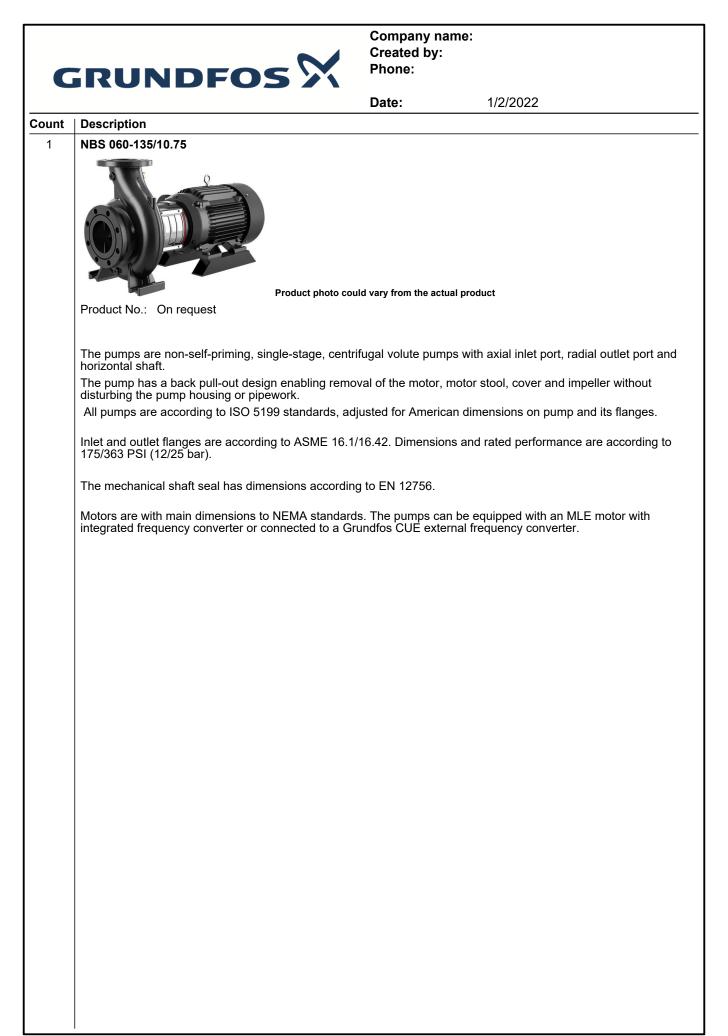

## Company name: Created by: Phone:

| Description                                 | Value                    | H<br>[ft]   |             |                                   | NBS 060-135/1                                                                                                                                                                                                                                                                                                                                                                                                                                                                                                                                                                                                                                                                                                                                                                                                                                                                                                                                                                                   | 0.75, 60Hz | eta<br>[% |
|---------------------------------------------|--------------------------|-------------|-------------|-----------------------------------|-------------------------------------------------------------------------------------------------------------------------------------------------------------------------------------------------------------------------------------------------------------------------------------------------------------------------------------------------------------------------------------------------------------------------------------------------------------------------------------------------------------------------------------------------------------------------------------------------------------------------------------------------------------------------------------------------------------------------------------------------------------------------------------------------------------------------------------------------------------------------------------------------------------------------------------------------------------------------------------------------|------------|-----------|
| Description<br>General information:         | value                    | [II]        |             | Pumped liquid                     |                                                                                                                                                                                                                                                                                                                                                                                                                                                                                                                                                                                                                                                                                                                                                                                                                                                                                                                                                                                                 |            | . [%      |
|                                             | NBS 060-135/10.75        |             |             | Liquid tempera<br>Density = 62.29 | ture during operation to the second | on = 68 °F |           |
| Product name:                               | AASG6S2ESBQQEOY6         |             |             | Density - 02.23                   |                                                                                                                                                                                                                                                                                                                                                                                                                                                                                                                                                                                                                                                                                                                                                                                                                                                                                                                                                                                                 |            |           |
| Product No.:                                | On request               | 55 <b>_</b> | 10.7 in     |                                   |                                                                                                                                                                                                                                                                                                                                                                                                                                                                                                                                                                                                                                                                                                                                                                                                                                                                                                                                                                                                 |            |           |
| EAN:                                        | On request               | 50 -        |             |                                   |                                                                                                                                                                                                                                                                                                                                                                                                                                                                                                                                                                                                                                                                                                                                                                                                                                                                                                                                                                                                 |            |           |
| Price:                                      | onrequest                |             |             |                                   |                                                                                                                                                                                                                                                                                                                                                                                                                                                                                                                                                                                                                                                                                                                                                                                                                                                                                                                                                                                                 |            |           |
| Technical:                                  |                          | 45 -        |             |                                   |                                                                                                                                                                                                                                                                                                                                                                                                                                                                                                                                                                                                                                                                                                                                                                                                                                                                                                                                                                                                 |            |           |
| Rated pump speed:                           | 1180 rpm                 | 40 -        |             |                                   |                                                                                                                                                                                                                                                                                                                                                                                                                                                                                                                                                                                                                                                                                                                                                                                                                                                                                                                                                                                                 |            |           |
| Rated flow:                                 | 1550 US gpm              |             |             |                                   |                                                                                                                                                                                                                                                                                                                                                                                                                                                                                                                                                                                                                                                                                                                                                                                                                                                                                                                                                                                                 |            |           |
| Rated head:                                 | 40.42 ft                 | 35 -        |             |                                   |                                                                                                                                                                                                                                                                                                                                                                                                                                                                                                                                                                                                                                                                                                                                                                                                                                                                                                                                                                                                 |            |           |
| Actual impeller diameter:                   | 10.7 in                  | 30 -        |             |                                   |                                                                                                                                                                                                                                                                                                                                                                                                                                                                                                                                                                                                                                                                                                                                                                                                                                                                                                                                                                                                 |            |           |
| Code for shaft seal:                        | BQQE                     |             |             |                                   |                                                                                                                                                                                                                                                                                                                                                                                                                                                                                                                                                                                                                                                                                                                                                                                                                                                                                                                                                                                                 |            |           |
| Curve tolerance:                            | 2B HI 14.6:2016          | 25 -        |             |                                   |                                                                                                                                                                                                                                                                                                                                                                                                                                                                                                                                                                                                                                                                                                                                                                                                                                                                                                                                                                                                 |            | - 100     |
|                                             |                          | 20 _        |             |                                   |                                                                                                                                                                                                                                                                                                                                                                                                                                                                                                                                                                                                                                                                                                                                                                                                                                                                                                                                                                                                 |            | - 80      |
| Pump version:                               | A                        |             |             |                                   |                                                                                                                                                                                                                                                                                                                                                                                                                                                                                                                                                                                                                                                                                                                                                                                                                                                                                                                                                                                                 |            |           |
| Materials:                                  | Castiron                 | 15 -        |             |                                   |                                                                                                                                                                                                                                                                                                                                                                                                                                                                                                                                                                                                                                                                                                                                                                                                                                                                                                                                                                                                 |            | - 60      |
| Pump housing:                               | Cast iron                | 10 -        | /           |                                   |                                                                                                                                                                                                                                                                                                                                                                                                                                                                                                                                                                                                                                                                                                                                                                                                                                                                                                                                                                                                 |            | - 40      |
| Pump housing:                               | EN-GJL-250               |             |             |                                   |                                                                                                                                                                                                                                                                                                                                                                                                                                                                                                                                                                                                                                                                                                                                                                                                                                                                                                                                                                                                 |            |           |
| Pump housing:                               | ASTM A48-35              | 5 -         | /           |                                   |                                                                                                                                                                                                                                                                                                                                                                                                                                                                                                                                                                                                                                                                                                                                                                                                                                                                                                                                                                                                 |            | - 20      |
| Impeller:                                   | Stainless steel          | 0           | /           |                                   |                                                                                                                                                                                                                                                                                                                                                                                                                                                                                                                                                                                                                                                                                                                                                                                                                                                                                                                                                                                                 | 0.1110     | 0         |
| Impeller:                                   | EN 1.4308                | 0           |             | 500 1,0                           | 00                                                                                                                                                                                                                                                                                                                                                                                                                                                                                                                                                                                                                                                                                                                                                                                                                                                                                                                                                                                              | Q [US gpm] | ] NF      |
| Impeller:                                   | AISI 304                 | P2<br>[HP]  |             |                                   |                                                                                                                                                                                                                                                                                                                                                                                                                                                                                                                                                                                                                                                                                                                                                                                                                                                                                                                                                                                                 |            | INF       |
| Shaft:                                      | Stainless steel          | 20 -        |             |                                   |                                                                                                                                                                                                                                                                                                                                                                                                                                                                                                                                                                                                                                                                                                                                                                                                                                                                                                                                                                                                 |            | _ 20      |
| Shaft:                                      | EN 1.4201/1.4034         |             |             |                                   |                                                                                                                                                                                                                                                                                                                                                                                                                                                                                                                                                                                                                                                                                                                                                                                                                                                                                                                                                                                                 |            |           |
| Shaft:                                      | AISI 420                 | 15 -        |             |                                   |                                                                                                                                                                                                                                                                                                                                                                                                                                                                                                                                                                                                                                                                                                                                                                                                                                                                                                                                                                                                 |            | _ 15      |
| Internal pump house coating:                | No coating               | -13-        |             |                                   |                                                                                                                                                                                                                                                                                                                                                                                                                                                                                                                                                                                                                                                                                                                                                                                                                                                                                                                                                                                                 |            |           |
| Material code:                              | S2                       | 10          | /           |                                   |                                                                                                                                                                                                                                                                                                                                                                                                                                                                                                                                                                                                                                                                                                                                                                                                                                                                                                                                                                                                 |            | 10        |
| Code for rubber:                            | E                        | 10 -        |             |                                   |                                                                                                                                                                                                                                                                                                                                                                                                                                                                                                                                                                                                                                                                                                                                                                                                                                                                                                                                                                                                 | /          | 10        |
| Installation:                               |                          |             |             |                                   |                                                                                                                                                                                                                                                                                                                                                                                                                                                                                                                                                                                                                                                                                                                                                                                                                                                                                                                                                                                                 |            |           |
| t max amb:                                  | 104 °F                   | 5-          |             |                                   |                                                                                                                                                                                                                                                                                                                                                                                                                                                                                                                                                                                                                                                                                                                                                                                                                                                                                                                                                                                                 |            | - 5       |
| Maximum operating pressure:                 | 174.05 psi               | -           |             |                                   |                                                                                                                                                                                                                                                                                                                                                                                                                                                                                                                                                                                                                                                                                                                                                                                                                                                                                                                                                                                                 |            |           |
| Type of connection:                         | ANSI                     | 0           |             |                                   |                                                                                                                                                                                                                                                                                                                                                                                                                                                                                                                                                                                                                                                                                                                                                                                                                                                                                                                                                                                                 |            | Lo        |
| Size of inlet connection:                   | DN 200                   |             |             | 4                                 |                                                                                                                                                                                                                                                                                                                                                                                                                                                                                                                                                                                                                                                                                                                                                                                                                                                                                                                                                                                                 |            |           |
| Size of outlet connection:                  | DN 150                   |             | 21.60 23.10 |                                   | 8×00.88                                                                                                                                                                                                                                                                                                                                                                                                                                                                                                                                                                                                                                                                                                                                                                                                                                                                                                                                                                                         | _          |           |
| Pressure rating for connection:             | Class 125                | 8.25        |             |                                   | L. Ba                                                                                                                                                                                                                                                                                                                                                                                                                                                                                                                                                                                                                                                                                                                                                                                                                                                                                                                                                                                           |            |           |
| Mounting options design code:               | В                        |             |             |                                   |                                                                                                                                                                                                                                                                                                                                                                                                                                                                                                                                                                                                                                                                                                                                                                                                                                                                                                                                                                                                 |            |           |
| Support block (Yes/No):                     | Y                        |             |             |                                   |                                                                                                                                                                                                                                                                                                                                                                                                                                                                                                                                                                                                                                                                                                                                                                                                                                                                                                                                                                                                 | 21.30      | 0.71      |
| Connect code:                               | G                        | † U_1       | 15.40 21.3  |                                   |                                                                                                                                                                                                                                                                                                                                                                                                                                                                                                                                                                                                                                                                                                                                                                                                                                                                                                                                                                                                 |            | R         |
| Liquid:                                     |                          | 7.          | BT          |                                   |                                                                                                                                                                                                                                                                                                                                                                                                                                                                                                                                                                                                                                                                                                                                                                                                                                                                                                                                                                                                 |            | ±₽,       |
| Pumped liquid:                              | Water                    |             |             | 19.70                             | H                                                                                                                                                                                                                                                                                                                                                                                                                                                                                                                                                                                                                                                                                                                                                                                                                                                                                                                                                                                               |            |           |
| Liquid temperature range:                   | -13 248 °F               |             |             |                                   |                                                                                                                                                                                                                                                                                                                                                                                                                                                                                                                                                                                                                                                                                                                                                                                                                                                                                                                                                                                                 |            |           |
| Selected liquid temperature:                | 68 °F                    |             |             |                                   |                                                                                                                                                                                                                                                                                                                                                                                                                                                                                                                                                                                                                                                                                                                                                                                                                                                                                                                                                                                                 |            |           |
| Density:                                    | 62.29 lb/ft <sup>3</sup> |             |             |                                   |                                                                                                                                                                                                                                                                                                                                                                                                                                                                                                                                                                                                                                                                                                                                                                                                                                                                                                                                                                                                 |            |           |
| Electrical data:                            |                          |             |             |                                   |                                                                                                                                                                                                                                                                                                                                                                                                                                                                                                                                                                                                                                                                                                                                                                                                                                                                                                                                                                                                 |            |           |
| Motor standard:                             | NEMA                     |             |             |                                   |                                                                                                                                                                                                                                                                                                                                                                                                                                                                                                                                                                                                                                                                                                                                                                                                                                                                                                                                                                                                 |            |           |
| IE efficiency class:                        | IE3 / NEMA Premium       |             |             |                                   |                                                                                                                                                                                                                                                                                                                                                                                                                                                                                                                                                                                                                                                                                                                                                                                                                                                                                                                                                                                                 |            |           |
| Rated power - P2:                           | 20 HP                    |             |             |                                   |                                                                                                                                                                                                                                                                                                                                                                                                                                                                                                                                                                                                                                                                                                                                                                                                                                                                                                                                                                                                 |            |           |
| Main frequency:                             | 60 Hz                    |             |             |                                   |                                                                                                                                                                                                                                                                                                                                                                                                                                                                                                                                                                                                                                                                                                                                                                                                                                                                                                                                                                                                 |            |           |
| Rated voltage:                              | 3 x 230/460 V            |             |             |                                   |                                                                                                                                                                                                                                                                                                                                                                                                                                                                                                                                                                                                                                                                                                                                                                                                                                                                                                                                                                                                 |            |           |
| Rated current:                              | 54-27 A                  |             |             |                                   |                                                                                                                                                                                                                                                                                                                                                                                                                                                                                                                                                                                                                                                                                                                                                                                                                                                                                                                                                                                                 |            |           |
| Rated speed:                                | 1180 rpm                 |             |             |                                   |                                                                                                                                                                                                                                                                                                                                                                                                                                                                                                                                                                                                                                                                                                                                                                                                                                                                                                                                                                                                 |            |           |
| Number of poles:                            | 6                        |             |             |                                   |                                                                                                                                                                                                                                                                                                                                                                                                                                                                                                                                                                                                                                                                                                                                                                                                                                                                                                                                                                                                 |            |           |
| Enclosure class (IEC 34-5):                 | TEFC                     |             |             |                                   |                                                                                                                                                                                                                                                                                                                                                                                                                                                                                                                                                                                                                                                                                                                                                                                                                                                                                                                                                                                                 |            |           |
| Mounting designation (IEC 34-7,<br>Code I): | NEMA type C / foot       |             |             |                                   |                                                                                                                                                                                                                                                                                                                                                                                                                                                                                                                                                                                                                                                                                                                                                                                                                                                                                                                                                                                                 |            |           |
| Others:                                     |                          |             |             |                                   |                                                                                                                                                                                                                                                                                                                                                                                                                                                                                                                                                                                                                                                                                                                                                                                                                                                                                                                                                                                                 |            |           |
| DOE Pump Energy Index CL:                   | 0.00                     |             |             |                                   |                                                                                                                                                                                                                                                                                                                                                                                                                                                                                                                                                                                                                                                                                                                                                                                                                                                                                                                                                                                                 |            |           |
| Net weight:                                 | 908 lb                   |             |             |                                   |                                                                                                                                                                                                                                                                                                                                                                                                                                                                                                                                                                                                                                                                                                                                                                                                                                                                                                                                                                                                 |            |           |
| Gross weight:                               | 910 lb                   |             |             |                                   |                                                                                                                                                                                                                                                                                                                                                                                                                                                                                                                                                                                                                                                                                                                                                                                                                                                                                                                                                                                                 |            |           |
| Shipping volume:                            | 22.4 ft <sup>3</sup>     |             |             |                                   |                                                                                                                                                                                                                                                                                                                                                                                                                                                                                                                                                                                                                                                                                                                                                                                                                                                                                                                                                                                                 |            |           |