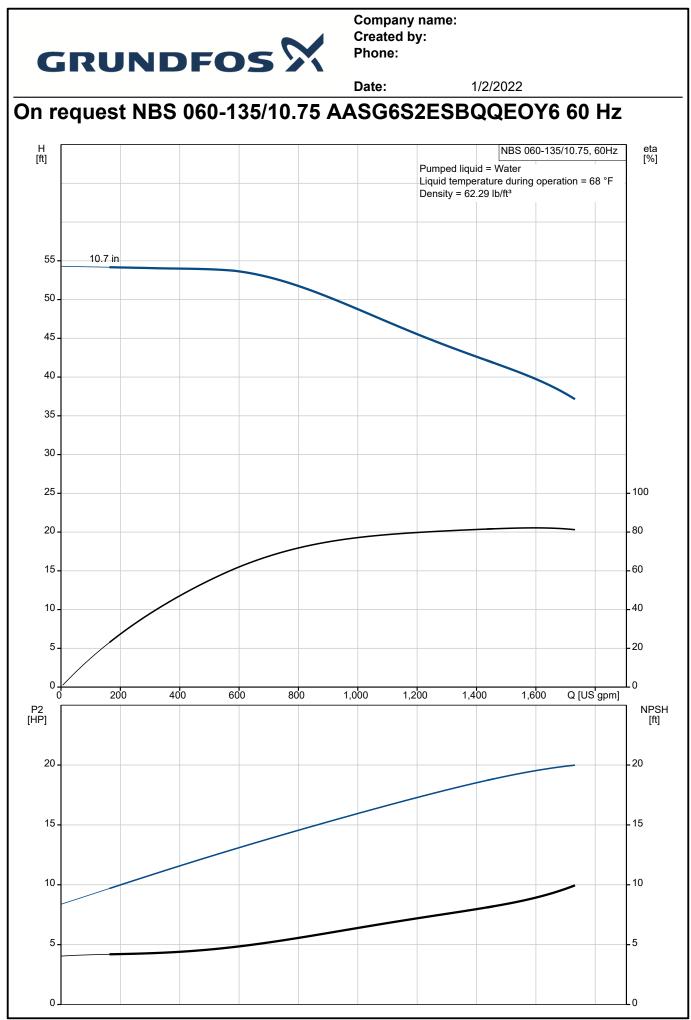

## Company name: Created by: Phone:

| Description                                 | Value                    | H<br>[ft]   |             |                                   | NBS 060-135/1                                                                                                                                                                                                                                                                                                                                                                                                                                                                                                                                                                                                                                                                                                                                                                                                                                                                                                                                                                                   | 0.75, 60Hz | eta<br>[% |
|---------------------------------------------|--------------------------|-------------|-------------|-----------------------------------|-------------------------------------------------------------------------------------------------------------------------------------------------------------------------------------------------------------------------------------------------------------------------------------------------------------------------------------------------------------------------------------------------------------------------------------------------------------------------------------------------------------------------------------------------------------------------------------------------------------------------------------------------------------------------------------------------------------------------------------------------------------------------------------------------------------------------------------------------------------------------------------------------------------------------------------------------------------------------------------------------|------------|-----------|
| Description<br>General information:         | value                    | [II]        |             | Pumped liquid                     |                                                                                                                                                                                                                                                                                                                                                                                                                                                                                                                                                                                                                                                                                                                                                                                                                                                                                                                                                                                                 |            | . [%      |
|                                             | NBS 060-135/10.75        |             |             | Liquid tempera<br>Density = 62.29 | ture during operation to the second | on = 68 °F |           |
| Product name:                               | AASG6S2ESBQQEOY6         |             |             | Density - 02.23                   |                                                                                                                                                                                                                                                                                                                                                                                                                                                                                                                                                                                                                                                                                                                                                                                                                                                                                                                                                                                                 |            |           |
| Product No.:                                | On request               | 55 <b>_</b> | 10.7 in     |                                   |                                                                                                                                                                                                                                                                                                                                                                                                                                                                                                                                                                                                                                                                                                                                                                                                                                                                                                                                                                                                 |            |           |
| EAN:                                        | On request               | 50 -        |             |                                   |                                                                                                                                                                                                                                                                                                                                                                                                                                                                                                                                                                                                                                                                                                                                                                                                                                                                                                                                                                                                 |            |           |
| Price:                                      | onrequest                |             |             |                                   |                                                                                                                                                                                                                                                                                                                                                                                                                                                                                                                                                                                                                                                                                                                                                                                                                                                                                                                                                                                                 |            |           |
| Technical:                                  |                          | 45 -        |             |                                   |                                                                                                                                                                                                                                                                                                                                                                                                                                                                                                                                                                                                                                                                                                                                                                                                                                                                                                                                                                                                 |            |           |
| Rated pump speed:                           | 1180 rpm                 | 40 -        |             |                                   |                                                                                                                                                                                                                                                                                                                                                                                                                                                                                                                                                                                                                                                                                                                                                                                                                                                                                                                                                                                                 |            |           |
| Rated flow:                                 | 1550 US gpm              |             |             |                                   |                                                                                                                                                                                                                                                                                                                                                                                                                                                                                                                                                                                                                                                                                                                                                                                                                                                                                                                                                                                                 |            |           |
| Rated head:                                 | 40.42 ft                 | 35 -        |             |                                   |                                                                                                                                                                                                                                                                                                                                                                                                                                                                                                                                                                                                                                                                                                                                                                                                                                                                                                                                                                                                 |            |           |
| Actual impeller diameter:                   | 10.7 in                  | 30 -        |             |                                   |                                                                                                                                                                                                                                                                                                                                                                                                                                                                                                                                                                                                                                                                                                                                                                                                                                                                                                                                                                                                 |            |           |
| Code for shaft seal:                        | BQQE                     |             |             |                                   |                                                                                                                                                                                                                                                                                                                                                                                                                                                                                                                                                                                                                                                                                                                                                                                                                                                                                                                                                                                                 |            |           |
| Curve tolerance:                            | 2B HI 14.6:2016          | 25 -        |             |                                   |                                                                                                                                                                                                                                                                                                                                                                                                                                                                                                                                                                                                                                                                                                                                                                                                                                                                                                                                                                                                 |            | - 100     |
|                                             |                          | 20 _        |             |                                   |                                                                                                                                                                                                                                                                                                                                                                                                                                                                                                                                                                                                                                                                                                                                                                                                                                                                                                                                                                                                 |            | - 80      |
| Pump version:                               | A                        |             |             |                                   |                                                                                                                                                                                                                                                                                                                                                                                                                                                                                                                                                                                                                                                                                                                                                                                                                                                                                                                                                                                                 |            |           |
| Materials:                                  | Castiron                 | 15 -        |             |                                   |                                                                                                                                                                                                                                                                                                                                                                                                                                                                                                                                                                                                                                                                                                                                                                                                                                                                                                                                                                                                 |            | - 60      |
| Pump housing:                               | Cast iron                | 10 -        | /           |                                   |                                                                                                                                                                                                                                                                                                                                                                                                                                                                                                                                                                                                                                                                                                                                                                                                                                                                                                                                                                                                 |            | - 40      |
| Pump housing:                               | EN-GJL-250               |             |             |                                   |                                                                                                                                                                                                                                                                                                                                                                                                                                                                                                                                                                                                                                                                                                                                                                                                                                                                                                                                                                                                 |            |           |
| Pump housing:                               | ASTM A48-35              | 5 -         | /           |                                   |                                                                                                                                                                                                                                                                                                                                                                                                                                                                                                                                                                                                                                                                                                                                                                                                                                                                                                                                                                                                 |            | - 20      |
| Impeller:                                   | Stainless steel          | 0           | /           |                                   |                                                                                                                                                                                                                                                                                                                                                                                                                                                                                                                                                                                                                                                                                                                                                                                                                                                                                                                                                                                                 | 0.1110     | 0         |
| Impeller:                                   | EN 1.4308                | 0           |             | 500 1,0                           | 00                                                                                                                                                                                                                                                                                                                                                                                                                                                                                                                                                                                                                                                                                                                                                                                                                                                                                                                                                                                              | Q [US gpm] | ] NF      |
| Impeller:                                   | AISI 304                 | P2<br>[HP]  |             |                                   |                                                                                                                                                                                                                                                                                                                                                                                                                                                                                                                                                                                                                                                                                                                                                                                                                                                                                                                                                                                                 |            | INF       |
| Shaft:                                      | Stainless steel          | 20 -        |             |                                   |                                                                                                                                                                                                                                                                                                                                                                                                                                                                                                                                                                                                                                                                                                                                                                                                                                                                                                                                                                                                 |            | _ 20      |
| Shaft:                                      | EN 1.4201/1.4034         |             |             |                                   |                                                                                                                                                                                                                                                                                                                                                                                                                                                                                                                                                                                                                                                                                                                                                                                                                                                                                                                                                                                                 |            |           |
| Shaft:                                      | AISI 420                 | 15 -        |             |                                   |                                                                                                                                                                                                                                                                                                                                                                                                                                                                                                                                                                                                                                                                                                                                                                                                                                                                                                                                                                                                 |            | _ 15      |
| Internal pump house coating:                | No coating               | -13-        |             |                                   |                                                                                                                                                                                                                                                                                                                                                                                                                                                                                                                                                                                                                                                                                                                                                                                                                                                                                                                                                                                                 |            |           |
| Material code:                              | S2                       | 10          | /           |                                   |                                                                                                                                                                                                                                                                                                                                                                                                                                                                                                                                                                                                                                                                                                                                                                                                                                                                                                                                                                                                 |            | 10        |
| Code for rubber:                            | E                        | 10 -        |             |                                   |                                                                                                                                                                                                                                                                                                                                                                                                                                                                                                                                                                                                                                                                                                                                                                                                                                                                                                                                                                                                 | /          | 10        |
| Installation:                               |                          |             |             |                                   |                                                                                                                                                                                                                                                                                                                                                                                                                                                                                                                                                                                                                                                                                                                                                                                                                                                                                                                                                                                                 |            |           |
| t max amb:                                  | 104 °F                   | 5-          |             |                                   |                                                                                                                                                                                                                                                                                                                                                                                                                                                                                                                                                                                                                                                                                                                                                                                                                                                                                                                                                                                                 |            | - 5       |
| Maximum operating pressure:                 | 174.05 psi               | -           |             |                                   |                                                                                                                                                                                                                                                                                                                                                                                                                                                                                                                                                                                                                                                                                                                                                                                                                                                                                                                                                                                                 |            |           |
| Type of connection:                         | ANSI                     | 0           |             |                                   |                                                                                                                                                                                                                                                                                                                                                                                                                                                                                                                                                                                                                                                                                                                                                                                                                                                                                                                                                                                                 |            | Lo        |
| Size of inlet connection:                   | DN 200                   |             |             | 4                                 |                                                                                                                                                                                                                                                                                                                                                                                                                                                                                                                                                                                                                                                                                                                                                                                                                                                                                                                                                                                                 |            |           |
| Size of outlet connection:                  | DN 150                   |             | 21.60 23.10 |                                   | 8×00.88                                                                                                                                                                                                                                                                                                                                                                                                                                                                                                                                                                                                                                                                                                                                                                                                                                                                                                                                                                                         | _          |           |
| Pressure rating for connection:             | Class 125                | 8.25        |             |                                   | L. Ba                                                                                                                                                                                                                                                                                                                                                                                                                                                                                                                                                                                                                                                                                                                                                                                                                                                                                                                                                                                           |            |           |
| Mounting options design code:               | В                        |             |             |                                   |                                                                                                                                                                                                                                                                                                                                                                                                                                                                                                                                                                                                                                                                                                                                                                                                                                                                                                                                                                                                 |            |           |
| Support block (Yes/No):                     | Y                        |             |             |                                   |                                                                                                                                                                                                                                                                                                                                                                                                                                                                                                                                                                                                                                                                                                                                                                                                                                                                                                                                                                                                 | 21.30      | 0.71      |
| Connect code:                               | G                        | † U_1       | 15.40 21.3  |                                   |                                                                                                                                                                                                                                                                                                                                                                                                                                                                                                                                                                                                                                                                                                                                                                                                                                                                                                                                                                                                 |            | R         |
| Liquid:                                     |                          | 7.          | BT          |                                   |                                                                                                                                                                                                                                                                                                                                                                                                                                                                                                                                                                                                                                                                                                                                                                                                                                                                                                                                                                                                 |            | ±₽,       |
| Pumped liquid:                              | Water                    |             |             | 19.70                             | H                                                                                                                                                                                                                                                                                                                                                                                                                                                                                                                                                                                                                                                                                                                                                                                                                                                                                                                                                                                               |            |           |
| Liquid temperature range:                   | -13 248 °F               |             |             |                                   |                                                                                                                                                                                                                                                                                                                                                                                                                                                                                                                                                                                                                                                                                                                                                                                                                                                                                                                                                                                                 |            |           |
| Selected liquid temperature:                | 68 °F                    |             |             |                                   |                                                                                                                                                                                                                                                                                                                                                                                                                                                                                                                                                                                                                                                                                                                                                                                                                                                                                                                                                                                                 |            |           |
| Density:                                    | 62.29 lb/ft <sup>3</sup> |             |             |                                   |                                                                                                                                                                                                                                                                                                                                                                                                                                                                                                                                                                                                                                                                                                                                                                                                                                                                                                                                                                                                 |            |           |
| Electrical data:                            |                          |             |             |                                   |                                                                                                                                                                                                                                                                                                                                                                                                                                                                                                                                                                                                                                                                                                                                                                                                                                                                                                                                                                                                 |            |           |
| Motor standard:                             | NEMA                     |             |             |                                   |                                                                                                                                                                                                                                                                                                                                                                                                                                                                                                                                                                                                                                                                                                                                                                                                                                                                                                                                                                                                 |            |           |
| IE efficiency class:                        | IE3 / NEMA Premium       |             |             |                                   |                                                                                                                                                                                                                                                                                                                                                                                                                                                                                                                                                                                                                                                                                                                                                                                                                                                                                                                                                                                                 |            |           |
| Rated power - P2:                           | 20 HP                    |             |             |                                   |                                                                                                                                                                                                                                                                                                                                                                                                                                                                                                                                                                                                                                                                                                                                                                                                                                                                                                                                                                                                 |            |           |
| Main frequency:                             | 60 Hz                    |             |             |                                   |                                                                                                                                                                                                                                                                                                                                                                                                                                                                                                                                                                                                                                                                                                                                                                                                                                                                                                                                                                                                 |            |           |
| Rated voltage:                              | 3 x 230/460 V            |             |             |                                   |                                                                                                                                                                                                                                                                                                                                                                                                                                                                                                                                                                                                                                                                                                                                                                                                                                                                                                                                                                                                 |            |           |
| Rated current:                              | 54-27 A                  |             |             |                                   |                                                                                                                                                                                                                                                                                                                                                                                                                                                                                                                                                                                                                                                                                                                                                                                                                                                                                                                                                                                                 |            |           |
| Rated speed:                                | 1180 rpm                 |             |             |                                   |                                                                                                                                                                                                                                                                                                                                                                                                                                                                                                                                                                                                                                                                                                                                                                                                                                                                                                                                                                                                 |            |           |
| Number of poles:                            | 6                        |             |             |                                   |                                                                                                                                                                                                                                                                                                                                                                                                                                                                                                                                                                                                                                                                                                                                                                                                                                                                                                                                                                                                 |            |           |
| Enclosure class (IEC 34-5):                 | TEFC                     |             |             |                                   |                                                                                                                                                                                                                                                                                                                                                                                                                                                                                                                                                                                                                                                                                                                                                                                                                                                                                                                                                                                                 |            |           |
| Mounting designation (IEC 34-7,<br>Code I): | NEMA type C / foot       |             |             |                                   |                                                                                                                                                                                                                                                                                                                                                                                                                                                                                                                                                                                                                                                                                                                                                                                                                                                                                                                                                                                                 |            |           |
| Others:                                     |                          |             |             |                                   |                                                                                                                                                                                                                                                                                                                                                                                                                                                                                                                                                                                                                                                                                                                                                                                                                                                                                                                                                                                                 |            |           |
| DOE Pump Energy Index CL:                   | 0.00                     |             |             |                                   |                                                                                                                                                                                                                                                                                                                                                                                                                                                                                                                                                                                                                                                                                                                                                                                                                                                                                                                                                                                                 |            |           |
| Net weight:                                 | 908 lb                   |             |             |                                   |                                                                                                                                                                                                                                                                                                                                                                                                                                                                                                                                                                                                                                                                                                                                                                                                                                                                                                                                                                                                 |            |           |
| Gross weight:                               | 910 lb                   |             |             |                                   |                                                                                                                                                                                                                                                                                                                                                                                                                                                                                                                                                                                                                                                                                                                                                                                                                                                                                                                                                                                                 |            |           |
| Shipping volume:                            | 22.4 ft <sup>3</sup>     |             |             |                                   |                                                                                                                                                                                                                                                                                                                                                                                                                                                                                                                                                                                                                                                                                                                                                                                                                                                                                                                                                                                                 |            |           |