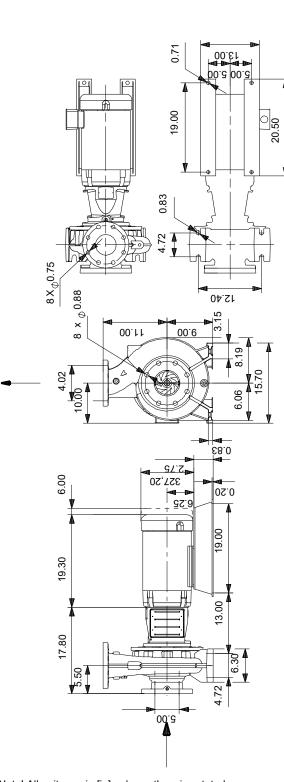

|                |                           |                          |                        |          |



Company name: Created by: Phone:

Date:

12/26/2021

Description Country of origin: Value US



Company name: Created by: Phone:

12/26/2021

## 92560161 NBS 040-095/9.37 AASG6S2ESBQQELY6 60 Hz



Note! All units are in [in] unless otherwise stated. Disclaimer: This simplified dimensional drawing does not show all details.