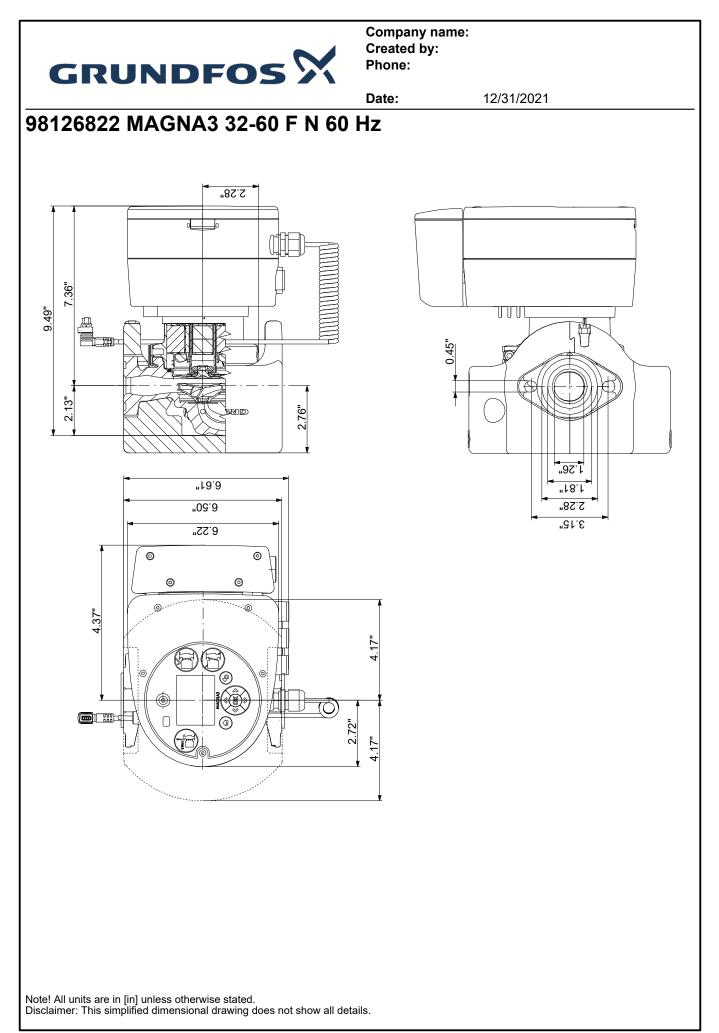

|
|                          | MAGNA3 32-60 F N<br>98126822<br>5710629499844<br>22.5 US gpm<br>12.47 ft<br>19.69 ft<br>110<br>98544604<br>D<br>Stainless steel<br>EN 1.4308<br>ASTM 351 CF8<br>PES 30%GF<br>32 104 °F<br>174.05 psi<br>GF<br>GF15/26/40/43<br>PN12<br>6 1/2 in<br>Water<br>14 230 °F<br>140 °F<br>61.35 lb/ft <sup>3</sup><br>8.45 106 W<br>60 Hz<br>1 x 115-230 V<br>0.29 1.01 A<br>X4D<br>F<br>0.19 | Value H   MAGNA3 32-60 F N 98126822   5710629499844 22   22.5 US gpm 12.47 ft   19.69 ft 110   98544604 D   Stainless steel EN 1.4308   ASTM 351 CF8 PES 30%GF   32 104 °F 174.05 psi   GF GF15/26/40/43   PN12 6 1/2 in   Water 14 °F   140 °F 61.35 lb/ft³   8.45 106 W 60 Hz   1 x 115-230 V 0.29 1.01 A   X4D F   0.19 14.6 lb   18 lb 0.74 ft³   US VS |





Company name: Created by: Phone:

12/31/2021

## 98126822 MAGNA3 32-60 F N 60 Hz